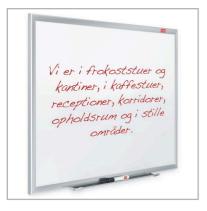

# **Product Description**

With a larger than average aluminium trim, and a trim that increases in size with the premium enamel surface, the Nobo Euro Plus board offers maximum board sizing, with a unique, stylish trim design to complement any busy working environment.

# **Features**

- Available surfaces: Coated steel, Enamel\*\*
- Aluminium trim\*\*
- Pen tray\*\*
- Fitting kit included\*\*
- Single colour corner caps\*\*