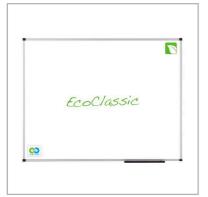

## **EcoClassic Magnetic Enamel Whiteboard 900x600mm**

1903756

#### **Product Description**

Nobo EcoClassic Magnetic Whiteboards combine quality with sustainability. Stylish and practical for any office, these boards boast a durable magnetic enamel surface, are made in part from recycled materials and are almost wholly recyclable. Available in a range of sizes, each board comes with a clip-on pen tray and dry marker plus a simple wall fixing kit. 900mm x 600mm in size.

#### **Features**

- Magnetic enamel surface, C2C certified, 15 year warranty
- · Board core manufactured using recycled honeycomb material
- Each board in the EcoClassic range, has a total recycled content of over 40%
- All product packaging is 100% recycled and 100% recyclable
- Includes clip on pen tray and black corner caps all 100% recycled
- · Fixing kit included