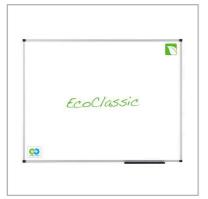

## EcoClassic Magnetic Enamel Whiteboard 1500x1000mm

1903758

#### **Product Description**

Nobo EcoClassic Magnetic Whiteboards combine quality with sustainability. Stylish and practical for any office, these boards boast a durable magnetic enamel surface, are made in part from recycled materials and are almost wholly recyclable. Available in a range of sizes, each board comes with a clip-on pen tray and dry marker plus a simple wall fixing kit. 1500mm x 1000mm in size.

#### **Features**

- Magnetic enamel surface, C2C certified, 15 year warranty
- · Board core manufactured using recycled honeycomb material
- Each board in the EcoClassic range, has a total recycled content of over 40%
- All product packaging is 100% recycled and 100% recyclable
- Includes clip on pen tray and black corner caps all 100% recycled
- · Fixing kit included