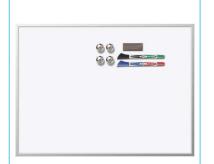

## **Product Description**

Rexel magnetic dry-erase board with aluminium frame & accessories - 585x430mm, includes two 2-in-1 markers, four bubble magnets, and one mini magnetic eraser.

#### **Features**

- Available in a choice of attractive frame colours and finishes
- Feature a tough magnetic dry-erase surface
- · Boards include mounting kits
- · Also includes magnets and markers