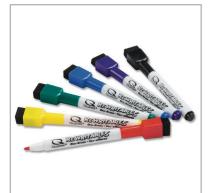

## **Product Description**

Rexel Mini Re-Writables are cap mounted dry-erase markers with a magnet and eraser and are available in 6 bold colours (red, yellow, green, blue, purple, black).