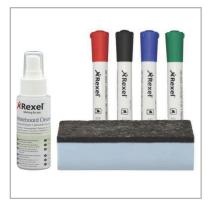

## Features

0.14kg

• Contains 4 dry-erase markers (black, red, green and blue), 1 foam eraser and spray cleaner

# Other information

• Color Assortment Black, red, green, blue

www.noboeurope.com