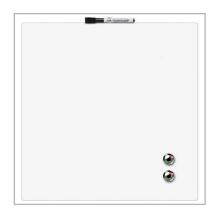

# Features

0.37kg

368mm 356mm

17mm 0.39kg

1

5028252344883

- Frameless white square tile
- 360x360mm
- Includes two magnets, one magnetic black rewritable marker with eraser, mounting magnets and foam adhesive tape
- · Modular system mix, match and combine with other Rexel noticeboards and whiteboards

# Magnetic Square Tile 360x360mm White

#### **Product Description**

Rexel magnetic dry-erase board, frameless white square tile - 360x360mm. Includes two magnets, one magnetic black rewritable marker with eraser, mounting magnets and foam adhesive tape. Modular system - mix, match and combine with other Rexel noticeboards and whiteboards.