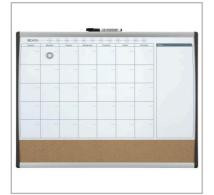

#### **Product Description**

This Rexel calendar combination board features a magnetic dry-erase surface with calendar grid above a lower cork noticeboard section. Both set within a distinctive black and silver arched frame