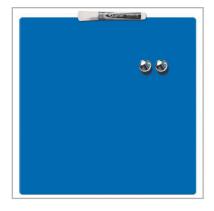

## **Product Description**

This compact Rexel magnetic dry-erase tile is the ideal size for any desk, whether it be in the office or in the home. 360x360mm in size, it includes two magnets, one white marker with eraser and mounting foam tape.

## **General information**

**Colour** Blue

#### **Features**

- Perfect for use at home or an office desk; Stylish and vibrant design; Includes two magnets, one magnetic black rewritable marker with eraser and mounting foam tape; Available in multilcoloured, purple or black trim
- 360x360mm size, ideal for light use in personal spaces
- · Board is frameless and modular
- · Purple surface colour
- Mounts vertically or horizontally with included self-stick pads