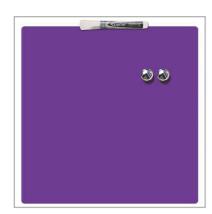

#### **Product Description**

This compact Rexel magnetic dry erase frameless white square tile is the ideal size for any desk, whether it be in the office or in the home. 360x360mm in size, it includes two magnets, one white marker with eraser and mounting foam tape.

#### General information

Colour

Purple

#### Features

- Perfect for use at home or an office desk; Stylish and vibrant design; Includes two magnets, one magnetic black rewritable marker with eraser and mounting foam tape; Available in multilcoloured, purple or black trim
- 350x350mm size, ideal for light use in personal spaces
- Board is frameless and modular
- Purple surface colour
- · Mounts vertically or horizontally with included self-stick pads