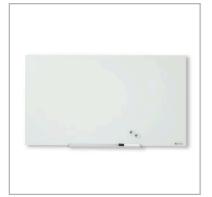

# Diamond Glass Board Magnetic White 677x381mm

Stylish and three times easier to clean

### **Product Description**

Stylish and three times easier to clean . The Nobo Diamond Glass board range has a magnetic tempered safety glass surface suitable for frequent use due to its ultra-erasability and the highest resistance to ink stains, pen marks, scratches and dents. Available in a range of sizes and colours, these glass boards have a sleek and stylish appearance with invisible mounting fixtures and removable pen tray. Supplied with Nobo pen, set of Nobo extra strong glass board magnets. Lifetime guarantee.

5028252501958

- Magnetic tempered safety glass surface suitable for frequent use
- · Ultra-erasability with the highest resistance to ink stains, pen marks, scratches and dents
- · Stylish frameless design with removable pen tray
- Invisible easy mounting system with fixings included
- Supplied with Nobo pen, set of Nobo extra strong glass board magnets

### **Specifications**

- Board Colour White
- Frame Style Frameless
- Whiteboard Durability Rating 5
- Whiteboard Erasability Rating 5