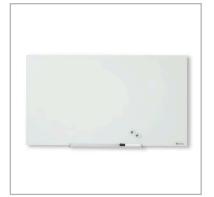

# **Diamond Glass Board Magnetic White 1264x711mm**

Stylish and three times easier to clean

#### **Product Description**

Stylish and three times easier to clean . The Nobo Diamond Glass board range has a magnetic tempered safety glass surface suitable for frequent use due to its ultra-erasability and the highest resistance to ink stains, pen marks, scratches and dents. Available in a range of sizes and colours, these glass boards have a sleek and stylish appearance with invisible mounting fixtures and removable pen tray. Supplied with Nobo pen, set of Nobo extra strong glass board magnets. Lifetime guarantee.

#### **Features**

- Magnetic tempered safety glass surface suitable for frequent use
- · Ultra-erasability with the highest resistance to ink stains, pen marks, scratches and dents
- · Stylish frameless design with removable pen tray
- Invisible easy mounting system with fixings included
- Supplied with Nobo pen, set of Nobo extra strong glass board magnets
- · Lifetime guarantee

#### **Specifications**

- Board Colour White
- Frame Style Frameless