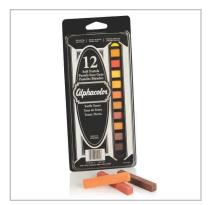

#### **Product Description**

Expand your presentation color palette with this selection of earth tone pastels. These earth tone shade variations will add visual subtlety to any presentation or artwork display.

#### **Features**

- · Soft square pastels blend easily and delivers rich earth tones
- · Ideal for paper, cloth or ceramics
- · Includes reusable plastic tray
- · Alphacolor pastels are AP approved by Art and Creative Materials Institute
- 12 earth tones Black, Brown, Burnt Sienna, Dark Brown, Deep Orange, Earth, Golden Ochre, Medium Yellow, Ochre, Orange, Red-Earth, Yellow-Orange
- · 12 pastels per pack