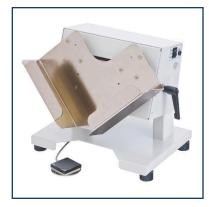

### **Product Description**

Tabletop jogger

### **Features**

- · Significantly reduces misfeeds and double feeds in printers, folders, and collators
- · Space saving, compact footprint v-shaped
- Adjustable-angle table 4 inch tray thickness foot pedal operation or continuous all-metal construction