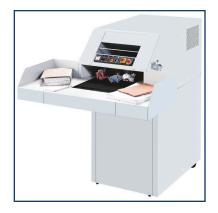

## **Product Description**

For greater document destruction, the 4107C/C table-feed cross-cut shredder cuts paper into 1/4 x 2" pieces.

## **Features**

 High-quality hardened steel shafts Auto reverse/stop for paper jams Optical indicators show shredder status High-powered 3-phase motors Internal thermal switch prevents overheating