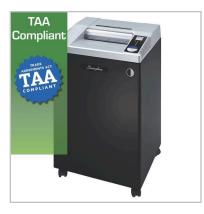

## 1753270B

## Specifications

- Color Black
- Sheet Capacity (20 lb paper) 25
- Jam Free No
- Detailed Color Black/Silver

• Safety Features Finger safe, Electronic safety guard

Swingline

www.swingline.com