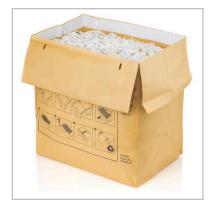

# **Product Description**

Recycle this eco-friendly bag along with its contents. Sturdy bags catch shreds for easy bin emptying. They're also 100% recyclable and made from 80% recycled content.

#### **Features**

- · Convenient bags are completely recyclable
- Made from 80% recycled content
- · Designed for shredders with 30 gallon waste bins
- Compatible with the following GBC shredder models: LM12-30, LX20-30, LS32-30
- Includes 50 bags per box