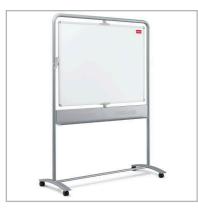

## Specifications

- Board Colour White
- Board Surface Magnetic Painted Steel
- Frame Style Aluminum
- Whiteboard Durability Rating 3
- Whiteboard Erasability Rating 2
- Whiteboard Pen Holder Included? No
- Whiteboard Size Group Large