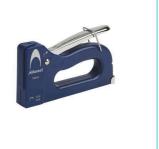

## **Product Description**

A sturdy plastic housing makes the Rexel Value Tacker light to handle and ideal for fixing paper on semi soft surfaces such as cork boards and carpets. A ruler on the base ensures the accuracy of your tacking and the lock down handle prevents accidental firing. Uses No. 23/6 or No. 23/8 staples.