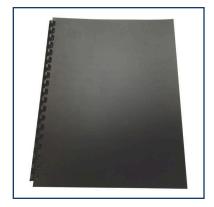

# GBC Binding Presentation Covers, Recycled, 8 1/2" x 11", Black, 25 Pack

25818

# **Product Description**

Support your important projects with durable, recycled presenation covers. Sturdy, poly covers are made of 100% recycled content and protect your projects from spills and other mishaps.

#### **Features**

- · Durable, poly covers provide solid protection
- · Poly material made of 100% recycled post consumer waste
- Clean cut square corners provide edge-to-edge protection
- Un-punched covers can be used with any binding spine, in any binding style that suits your needs
- Covers measure 8 1/2" x 11"
- · Includes 25 covers per pack