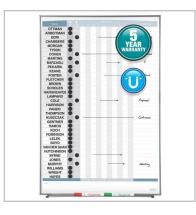

### **Product Description**

Keep track of your employees itinerary with this durable magnetic in out board. The smooth writing surface is perfect for notations and the magnetic dots quickly identify who is in the office and who is not. Track up to 36 employees on the magnetic, dry-erase surface.

#### **Features**

- Track up to 36 employees with this sleekly designed magnetic in out board for office
- · Stands up to frequent use in any office environment
- 34"H x 23"W
- · Magnetic dry-erase surface doubles as a magnetic bulletin board
- · Innovative mounting systems makes side-by-side mounting alignment flawless
- · Can hang vertically or horizontally from cubicle walls with Cubicle Partition Hangers (MCH10, sold separately)
- Quartet Matrix board is modular and can be used together with other products in the line to create a complete
  organization system
- · Accessory magnets and marker included
- · 5 year warranty

## **Specifications**

- Detailed Color White
- Frame Finish Silver Aluminum
- Orientation Vertical
- Warranty 5 years

- Size 34" x 23"
- Standard Board Size 2' x 3'
- Type In/Out Board
- Usage Public Space High traffic