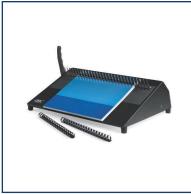

# **Product Description**

Binding doesn't get any simpler! This manual finisher makes binding presentations quick and easy with minimal fuss. Left handed lever operates with an easy pull and push motion.

033816045439

- Hand Lever: Controls hook opening position for loading and binding material
- Binding control knob enables you to lock the spine size settings for faster operation.
- Lightweight and portable