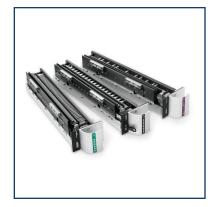

## **Product Description**

Change punch patterns without changing machines. It's fast and easy. Dies are labeled for quick identification, slide eaily in and out, and lock in place. Disengageable pins let you alter patterns and tailor dies for smaller-sized sheets.

#### **Features**

- VeloBind, 11-pin
- · Removable punch pins
- · VeloBind punch pattern