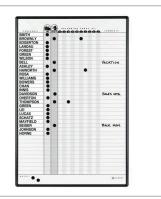

# **Product Description**

Creating and tracking a work schedule for employees is easier with a in out board. Plan and monitor status of 36 names on the DuraMax porcelain whiteboard surface.

#### **Features**

- Personnel board tracks in/out status and notes for up to 36 employees
- · DuraMax porcelain surface that will not scratch, dent, stain or ghost
- · Heavy use delivers superior performance in high-profile office environments
- 24" x 36" in size
- · Magnetic surface can post related documents and only requires minimal cleaning
- · Easy-to-read grid lines with alternating grey shading
- · Mounts easily to wall
- · Contemporary black aluminum frame complements any office décor
- · Accessory magnets and marker included