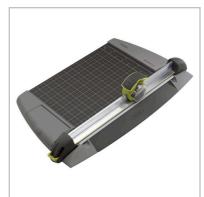

## 8912

### Specifications

- Sheet Capacity (20 lb paper) 15
- Material Metal
- Cutting Length 12"
- Warranty Limited 1-year