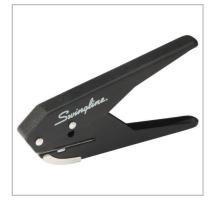

### **Product Description**

Durable, 1-hole punch with low force design makes punching easier. Simple plier design is comfortable in the hand, and requires less manual force to operate.

#### **Features**

- Plier design and slim handle allows you to use less force
- · 20 sheet paper punch capacity
- · Metal construction
- · Hinged chip tray is built-in
- 1" maximum throat depth
- · Limited 1-year warranty