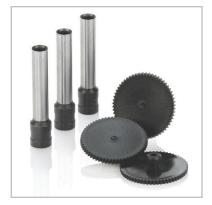

# **Features**

- Replacement kit contains 3 punch heads and 3 punch discs
- · Compatible with Swingline Extra High Capacity 3-Hole Punch only
- 9/32" punch hole diameter
- · 300 sheet capacity