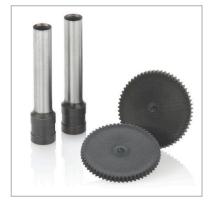

### **Product Description**

Replacement punch heads and discs should be installed regularly to maintain maximum productivity.

# **Features**

- Replacement kit contains 2 punch heads and 2 punch discs
- · Compatible with Swingline Extra High Capacity 2-Hole Punch only
- 9/32" punch hole diameter
- · 300 sheet capacity