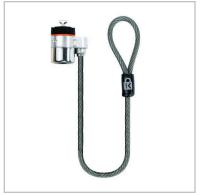

#### **Specifications**

- Lock Management Master Keyed, Master Keyed
- Cable Construction 7x19
- Cable Inner steel core, Protective Sheath, Security Loop Safe Rating Safe Pro
- Cable Length (ft/m) 18in/0.5

- Cable Thickness (mm) 5.5
- Lock Type Like Keyed, Like Keyed
- Access Type Custom

www.kensington.com