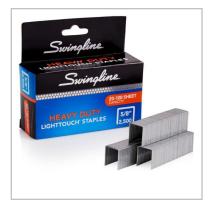

## Swingline® LightTouch® Heavy Duty Staples, 5/8" Leg Length, 2,500 Per Box

S7090009

#### **Product Description**

Specialty staples are designed to be used exclusively with the Swingline LightTouch® Heavy Duty Stapler.

## **Features**

- · High quality, chisel point staples easily penetrate paper and reduce jamming
- · Strong, thin wire looks professional and streamlined
- Staples up to 120 sheets
- 5/8" leg length
- · 2,500 staples per box