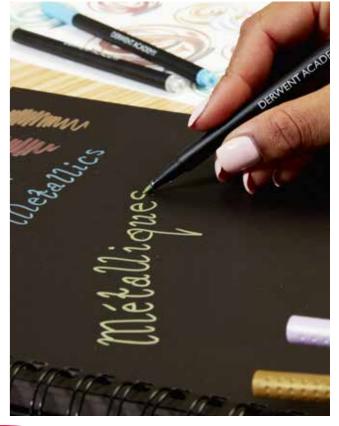

### SHIMMERING METALLIC COLOUR, **OUTSTANDING ON BLACK PAPER**

Derwent Metallic pencils are shimmering, highly metallic pencils that blend beautifully together to create vivid and striking metallic effects, particularly on dark paper. With a new intense metallic formulation that heightens the appearance of the colour, the shimmering pigments and strong core produce brilliant definition and rich colour application. Suitable for a wide range of fine art and craft projects. Available in an extended range of 20 metallic colours, including eight new

### JUDITH SELCUK

ARTIST As a pencil artist I love the control the pencil can give, combining this with the beautiful metallic pigment takes my creativity to the next level. Metallic pencils allow me to easily create dynamic effects on black and toned paper which is something that can

be difficult to achieve with regular pencils. Colours pop in this contemporary modern range with shades of gold and silver that you don't find anywhere else. Metallic pencils work equally well with the other pencil ranges, especially for highlights that shine and add dimension. A must have for any creative pencil artist.