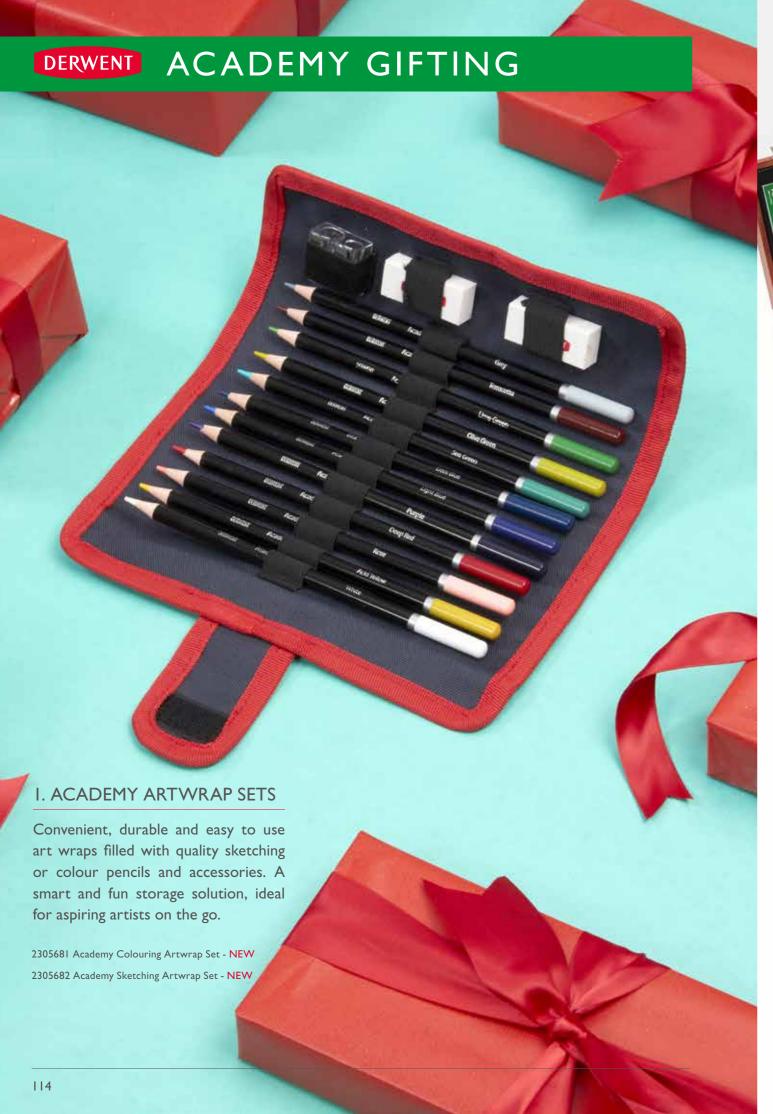

or journalling projects.

#### I. ACADEMY TWIN-TIP MARKERS

#### RANGE FEATURES

- 8 vibrant colours
- The chisel tip can be used for freeform drawing as well as calligraphy
- O The brush tip creates both thick and thin lines with one stroke
- The fine tip has a broad edge and fine point for
  maximum control











#### 2. ACADEMY WATER-SOLUBLE MARKERS

#### **RANGE FEATURES**

O 20 water-based colours

O Fine tip

Vibrant, colourful markers contain waterbased inks that can be used with waterwash techniques to create a broad range of drawing styles

O Suitable for use as dry or wet drawing media



# 20 COLOURS

98202

#### 3. ACADEMY METALLIC MARKERS

#### RANGE FEATURES

- 8 shimmering colours
- O Perfect for drawing, decorating and journaling
- O Works well on black paper













#### 2. ACADEMY WOODEN BOX SETS

An expansion in range to the ever popular Academy Pencil Wooden Box Set, this year brings new editions in the form of acrylic and watercolour paint sets. Each new set includes 12 tubes of paint, an array of accessories bespoke to each media, and project guides to mentor the user through simple exercises. The original pencil wooden box set contains a total of 30 pencils; introducing aspiring artists to a the world of colour, water-soluble and sketching pencils.

#### 3. ACADEMY STARTER SETS

Fantastic introductions to drawing, these starter sets include quality pencils and an assortment of useful accessories. Artists and hobbyists can practice their pencil sketching and colouring with the project guides included, which take the user through simple activi