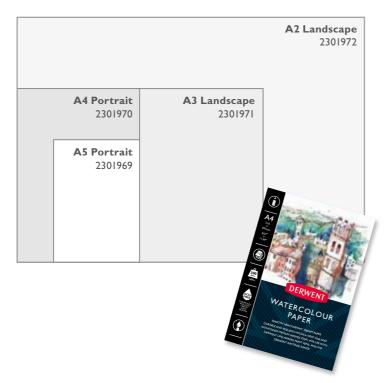

TCII Mountain Blue

TCI2 Ocean Deep

TCI4 Forest Pine

TCI5 Green Moss

TCI6 Dark Moss

TCI7 Drfitwood

TCI8 Peat

2301683 TCI9 Burnt Earth

2301684 TC20 Natural

2301685 TC21 White

TCI3 Slate

TC03 Sunset Pink

V - Vegan friendly

DERWENT