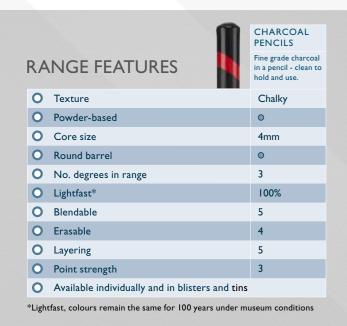

# DERWENT CHARCOAL PENCIL 3

### FINE GRADE CHARCOAL IN A PENCIL - CLEAN TO HOLD AND USE

Often used for life studies, charcoal can be considered very traditional. But, encase it in wood and suddenly you have something much more contemporary - Derwent Charcoal pencils. They will give you great control over your drawings but keep all those traditional charcoal effects that you love, with

|                                                                                                                                                                                                                                                                                                                                                                                                                                                                                                                                                                                                                                                                                                                                                                                                                                                                                                                                                                                                                                                                                                                                                                                                                                                                                                                                                                                                                                                                                                                                                                                                                                                                                                                                                                                                                                                                                                                                                                                                                                                                                                                                |       |                 |   |   |   | LF |
|--------------------------------------------------------------------------------------------------------------------------------------------------------------------------------------------------------------------------------------------------------------------------------------------------------------------------------------------------------------------------------------------------------------------------------------------------------------------------------------------------------------------------------------------------------------------------------------------------------------------------------------------------------------------------------------------------------------------------------------------------------------------------------------------------------------------------------------------------------------------------------------------------------------------------------------------------------------------------------------------------------------------------------------------------------------------------------------------------------------------------------------------------------------------------------------------------------------------------------------------------------------------------------------------------------------------------------------------------------------------------------------------------------------------------------------------------------------------------------------------------------------------------------------------------------------------------------------------------------------------------------------------------------------------------------------------------------------------------------------------------------------------------------------------------------------------------------------------------------------------------------------------------------------------------------------------------------------------------------------------------------------------------------------------------------------------------------------------------------------------------------|-------|-----------------|---|---|---|----|
| No.                                                                                                                                                                                                                                                                                                                                                                                                                                                                                                                                                                                                                                                                                                                                                                                                                                                                                                                                                                                                                                                                                                                                                                                                                                                                                                                                                                                                                                                                                                                                                                                                                                                                                                                                                                                                                                                                                                                                                                                                                                                                                                                            | 36301 | Light Charcoal  | • | • | ٧ | 8  |
| The State of | 36302 | Medium Charcoal | • | • | ٧ | 8  |
| -72                                                                                                                                                                                                                                                                                                                                                                                                                                                                                                                                                                                                                                                                                                                                                                                                                                                                                                                                                                                                                                                                                                                                                                                                                                                                                                                                                                                                                                                                                                                                                                                                                                                                                                                                                                                                                                                                                                                                                                                                                                                                                                                            | 36303 | Dark Charcoal   | • | • | ٧ | 8  |

 Blister of 4 (also contains 1 x Tinted Charcoal White) Tin of 6 (contains 1 x Light, 2 x Medium, 2 Dark, Tinted Charcoal White and a free sharpener) BW - Derwent Lightfast ratings are graded using the Blue Wool Scale, graded 0-8.8 is the highest rating and values of 6 or more are considered to be lightfast. V - Vegan friendly