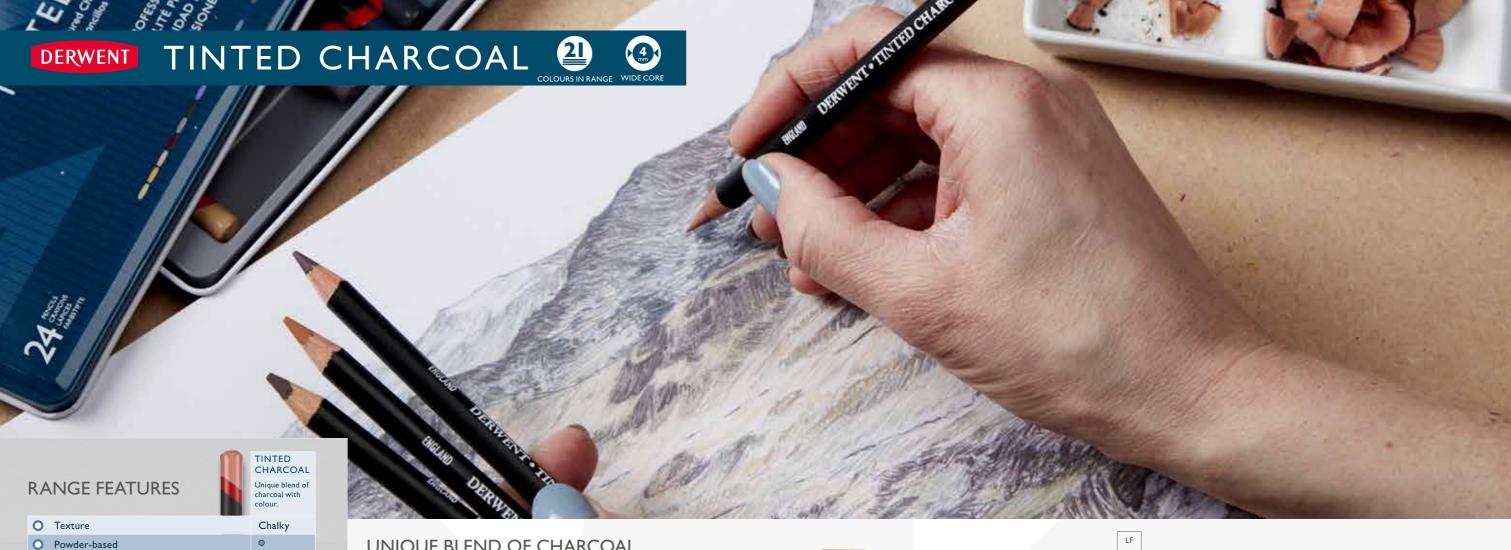

# UNIQUE BLEND OF CHARCOAL

'blackness'! 21 tints to add a little colour to your life!

\*Lightfast, colours remain the same for 100 years under museum conditions

O Available individually and in blisters and tins

4mm

0

21

5

3

100%

O Core size

O Lightfast\*

O Blendable

C Erasable

C Layering

O Colour intensity

O Point strength

Round barrel

O No. colours in range

# WITH COLOUR Charcoal's black, right? Wrong! Meet Derwent Tinted Charcoal

- charcoal with just a hint of colour. These pencils give you all the good points of charcoal pencils; they can be smudged and blended easily, you have great control and there's less mess, plus you get colour with a beautiful element of charcoal