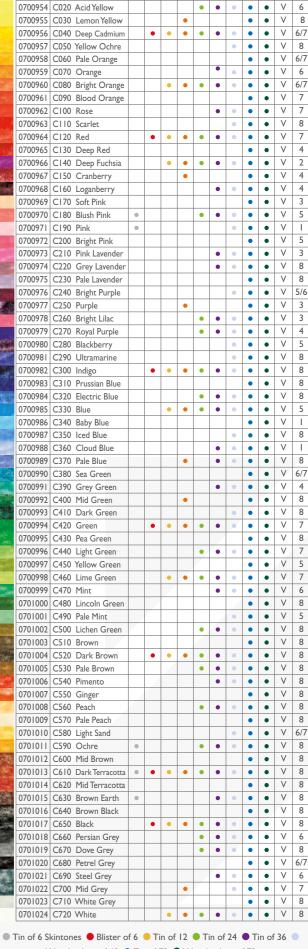

### **BOLD, ULTRA SOFT COLOUR FOR SMOOTH COVERAGE**

Derwent Coloursoft are highly versatile colour pencils with a soft, velvety strip for the quick, dense application of bold vibrant colour. Enhanced formulation makes them highly blendable, allowing an infinite spectrum of rich colour to be created. Coloursoft can be used for a wide range of drawing styles, from bold landscapes to detailed illustrations, portraiture and fashion design.

Also available:

0701030 Coloursoft 72 Tub

2301660 Coloursoft 48 Wooden Box

0701031 Coloursoft 72 Wooden Box

### 0701029

**72** 

0700953 C010 Cream

Wooden box of 48 ● Tin of 72 ● Wooden box of 72

BW - Derwent Lightfast ratings are graded using the Blue Wool Scale, graded 0-8.8 is the highest rating and values of 6 or more are considered to be lightfast. V - Vegan friendly