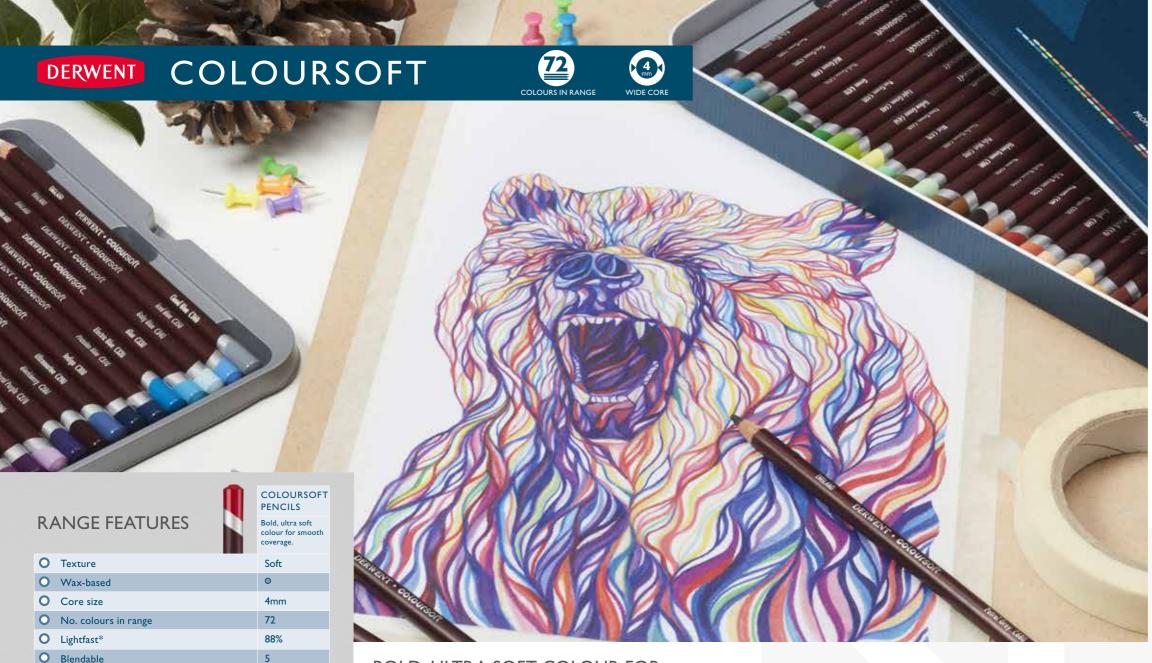

### **BOLD, ULTRA SOFT COLOUR FOR SMOOTH COVERAGE**

Derwent Coloursoft are highly versatile colour pencils with a soft, velvety strip for the quick, dense application of bold vibrant colour. Enhanced formulation makes them highly blendable, allowing an infinite spectrum of rich colour to be created. Coloursoft can be used for a wide range of drawing styles, from bold landscapes to detailed illustrations, portraiture and fashion design.

Also available:

0701030 Coloursoft 72 Tub

2301660 Coloursoft 48 Wooden Box

0701031 Coloursoft 72 Wooden Box