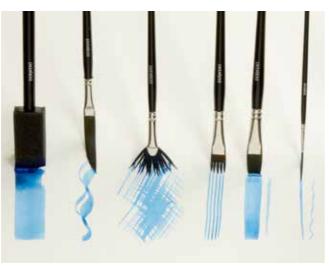

ox packed.

2302332 Battery Operated Twin Hole Sharpener 2302353 Replacement Sharpeners

## 6. SUPER POINT MANUAL HELICAL SHARPENERS

Designed to sharpen pencils to the optimum super fine point. Extendable front plate features self feeding mechanism which stops when a superb point has been achieved and no further sharpening is required. For pencils up to 8mm in diameter. Includes sliding tray reservoir and desk clamp. Available individually, box packed.

2302001 Super Point Manual Helical Sharpener 2302000 Super Point Mini Manual Helical Sharpener









#### **TECHNIQUE BRUSHES**

An assortment of brushes for different painting techniques. Each brush is designed to produce different marks, allowing the artist greater creative possibilities. Available in blister pack of six.

2302003





#### **PUSH BUTTON WATERBRUSHES**

Assorted point and chisel tip waterbrushes for a range of strokes. Ideal for use with water-soluble paints and pencils. Portable and convenient for indoor and outdoor use. Durable nylon fibre tip holds shape and point for continuous use and comes with a protective cap. Large water barrel with push button for easy to control water release. Comfortable handling and leak proof.

2305816 Push Button Waterbrushes - Assorted 4 Pack Blister - NEW

2305821 Push Button Waterbrush Fine Tip Blister - NEW 2305823 Push Button Waterbrush Medium Tip Blister - NEW

2305822 Push Button Waterbrush Large Tip Blister - NEW

2305824 Push Button Waterbrush Large Chisel Tip

Blister - NEW

#### **WATERBRUSHES**

Portable, leak proof and easy to clean. Each features a non-drip