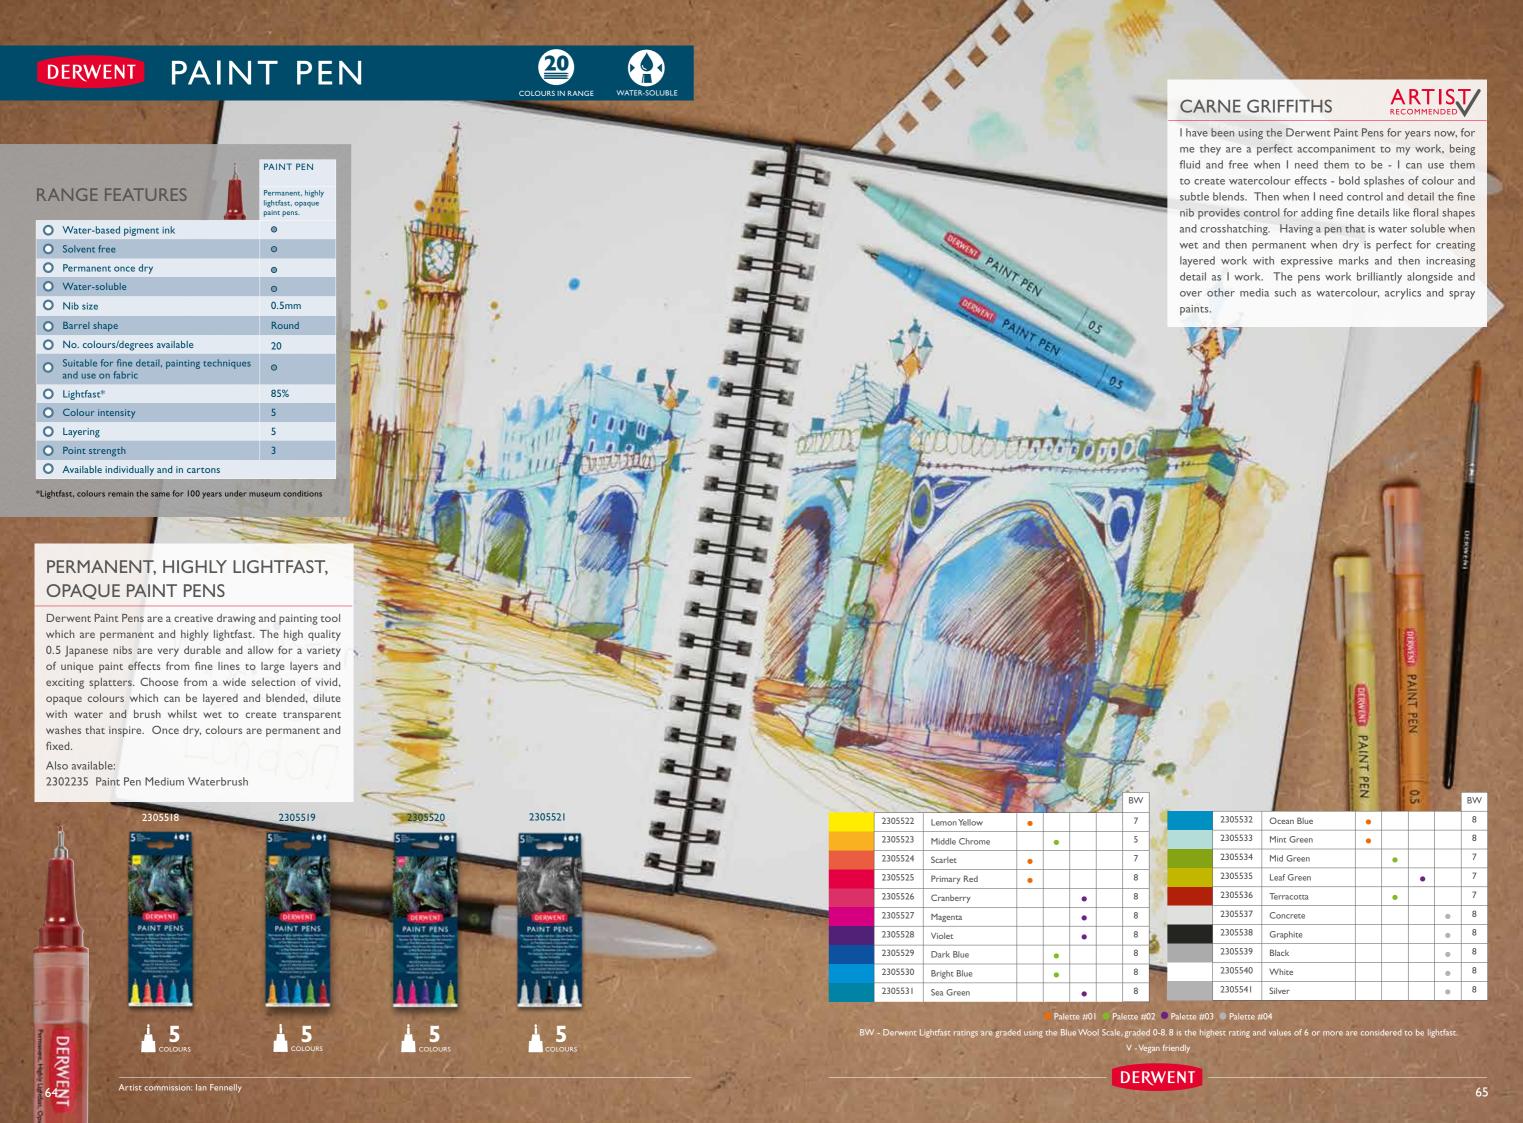

# SHOPPING THE RANGE

We have created an easy to use, at-a-glance matrix on how to shop the Derwent product range (Professional Quality). The guide is split into 5 product categories; Sketching Pencil, Colour Pencil, Watercolour Pencil, Blocks and Pens.

The most innovative features to Derwent within each category are listed to the left of the columns, highlighting the unique characteristics of the products. The guide is printed and used in an A4 format. Priced versions for all markets are available.

Elements of the matrix are used within the catalogue and in our online communications. The positioning statements for each range are listed at the top of each column and are reinforced in all our communications both online and offline.