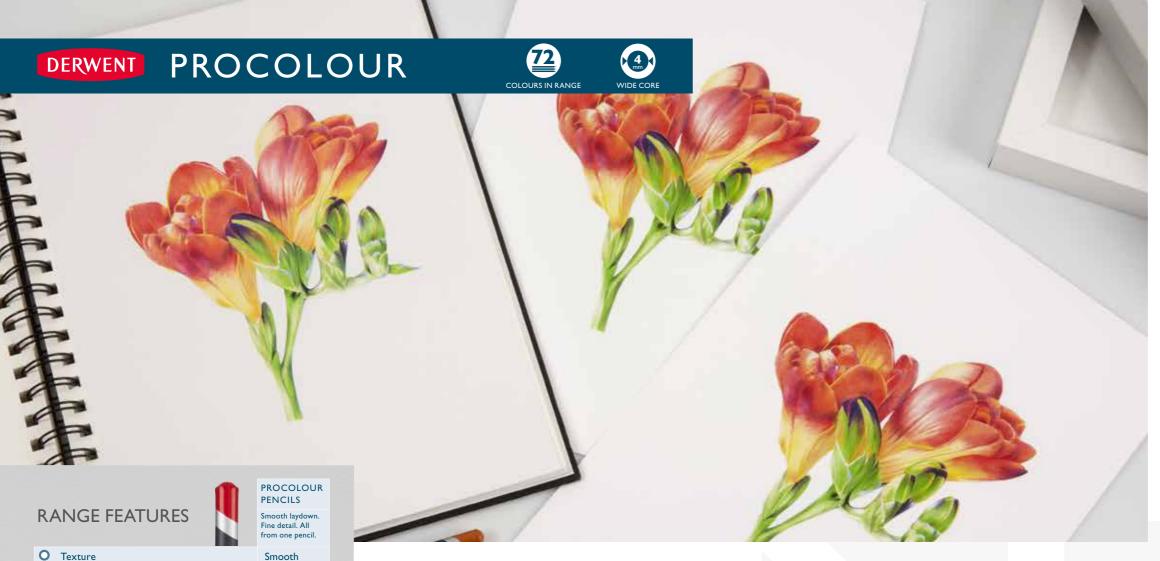

Artist commission: Jesse Lane

29

LF

SMOOTH LAYDOWN. FINE DETAIL.
ALL FROM ONE PENCIL

Derwent Procolour pencils are the perfect combination of a strong point and smooth laydown, with a texture that has the covering power of a wax yet glides like an oil. The richly pigmented pencils maintain a sharp point for detailed drawing, while minimal chipping and dusting keeps your work clean and smudge free. Suitable for a wide range of drawing techniques, and available in a carefully selected range of 72 rich colours.

### **BOLD, ULTRA SOFT COLOUR FOR SMOOTH COVERAGE**

Derwent Coloursoft are highly versatile colour pencils with a soft, velvety strip for the quick, dense application of bold vibrant colour. Enhanced formulation makes them highly blendable, allowing an infinite spectrum of rich colour to be created. Coloursoft can be used for a wide range of drawing styles, from bold landscapes to detailed illustrations, portraiture and fashion design.