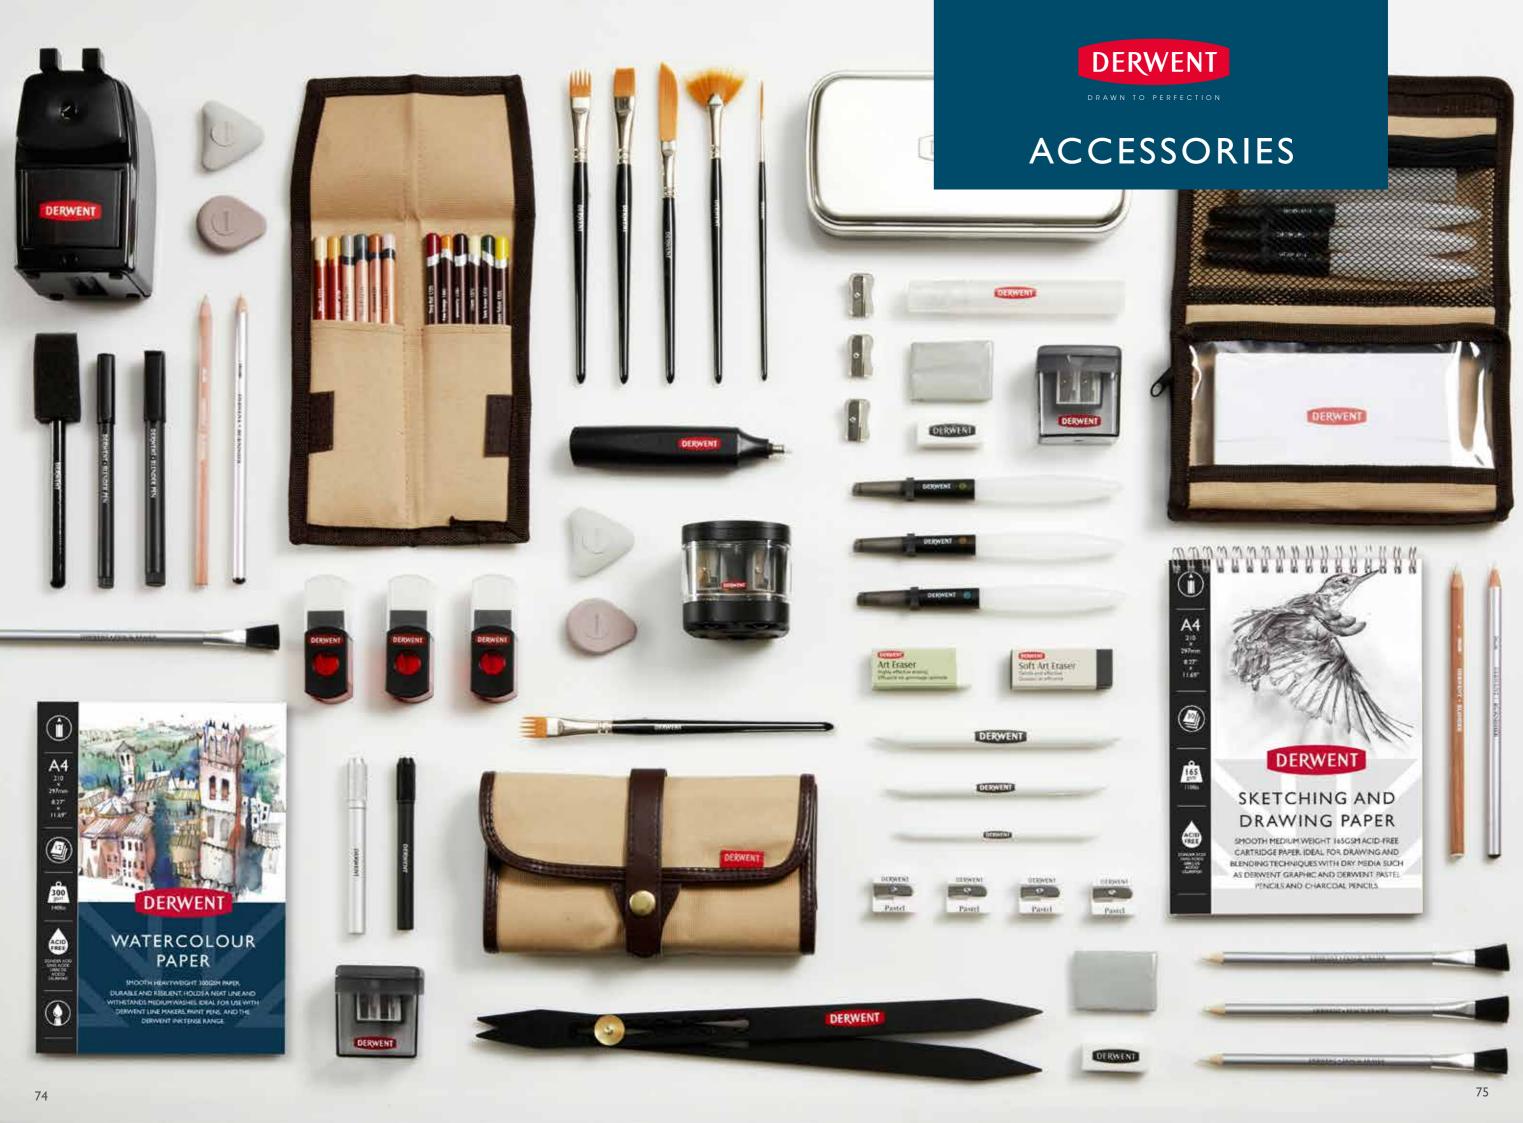

# DERWENT BRAND HIERARCHY

### MADE IN BRITAIN

Made in Britain promotes the products of British industry internationally and gives Derwent the opportunity to celebrate a long and distinguished heritage.

| BRAND HIERARCHY                | 2  |
|--------------------------------|----|
| PRODUCT HIERARCHY              | 4  |
| PRODUCT MATRIX                 | 6  |
| SKETCHING PENCIL               | 12 |
| Graphic Pencil                 | 14 |
| Precision Mechanical Pencil    | 16 |
| Sketching Pencil               | 18 |
| Onyx Pencil                    | 18 |
| Charcoal Pencil                | 20 |
| Tinted Charcoal Pencil         | 22 |
| Water-soluble Sketching Pencil | 24 |
| Graphitone Pencil              | 25 |
| COLOUR PENCIL                  | 26 |
| Lightfast Pencil - NEW         | 28 |
| Procolour Pencil               | 30 |
| Coloursoft Pencil              | 32 |
| Metallic Pencil                | 34 |
| Artists Pencil                 | 36 |
| Studio Pencil                  | 38 |
| Drawing Pencil                 | 40 |
| Pastel Pencil                  | 42 |
| WATERCOLOUR PENCIL             | 44 |
| Inktense Pencil                | 46 |
| Watercolour Pencil             | 48 |
| Graphitint Pencil              | 50 |
| BLOCKS                         | 52 |
| Inktense Blocks                | 54 |
| XL Graphite Blocks             | 56 |
| Natural Graphite Blocks        | 57 |
| XL Charcoal Blocks             | 58 |
| Compressed Charcoal Blocks     | 59 |
| PENS                           | 60 |
| Line Maker Pens                | 62 |
| Paint Pens                     | 64 |

| PAINT                                 | 66  |
|---------------------------------------|-----|
| Inktense Paint Pan Pocket Set         | 68  |
| Inktense Paint Pan Studio Set - NEW   | 68  |
| Metallic Paint Pan Pocket Set - NEW   | 70  |
| Graphitint Paint Pan Pocket Set - NEW | 72  |
| ACCESSORIES                           | 74  |
| Sketch Pads & Books                   | 76  |
| Inktense Paper - NEW                  | 78  |
| Lightfast Paper - NEW                 | 79  |
| Sharpeners                            | 80  |
| Erasers - NEW                         | 82  |
| Brushes                               | 84  |
| Waterbrushes - NEW                    | 85  |
| Drawing Aids                          | 86  |
| Storage                               | 88  |
| Leather Art Storage - NEW             | 90  |
| GIFTING                               | 92  |
| Collection Tins                       | 94  |
| Wooden Boxes - NEW                    | 96  |
| Gifting Sets                          | 98  |
| ACADEMY                               | 102 |
| Academy Pencils                       | 106 |
| Academy Pastels                       | 108 |
| Academy Paints                        | 110 |
| Academy Markers                       | 112 |
| Academy Gifting - NEW                 | 114 |
| LAKELAND                              | 116 |
| MERCHANDISING                         | 120 |
| Free Standing Units                   | 122 |
| Point of Display Units                | 124 |
| VIP Programme                         | 126 |
| Academy Merchandising - NEW           | 128 |