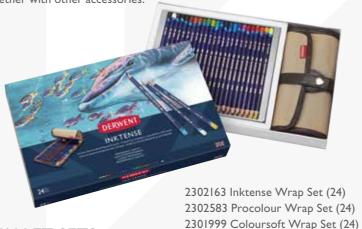

# DERWENT CHARCOAL SET

CHARCOAL

- O I dark Charcoal Pencil for intense lines
- 2 Tinted Charcoal Pencils in Glowing Embers and White for some natural colour and highlights
- O 2 Sticks of fine 4mm Natural Vine Charcoal for organic mark marking
- O I Stick of I8mm Natural Chunky Willow Charcoal to make broad expressive strokes
- O I Paper Stump for effective blending

### MIXED CHARCOAL MEDIA

Perfect for life studies and expressive pieces; this charcoal collection has been specially selected to include a comprehensive range of charcoal media.