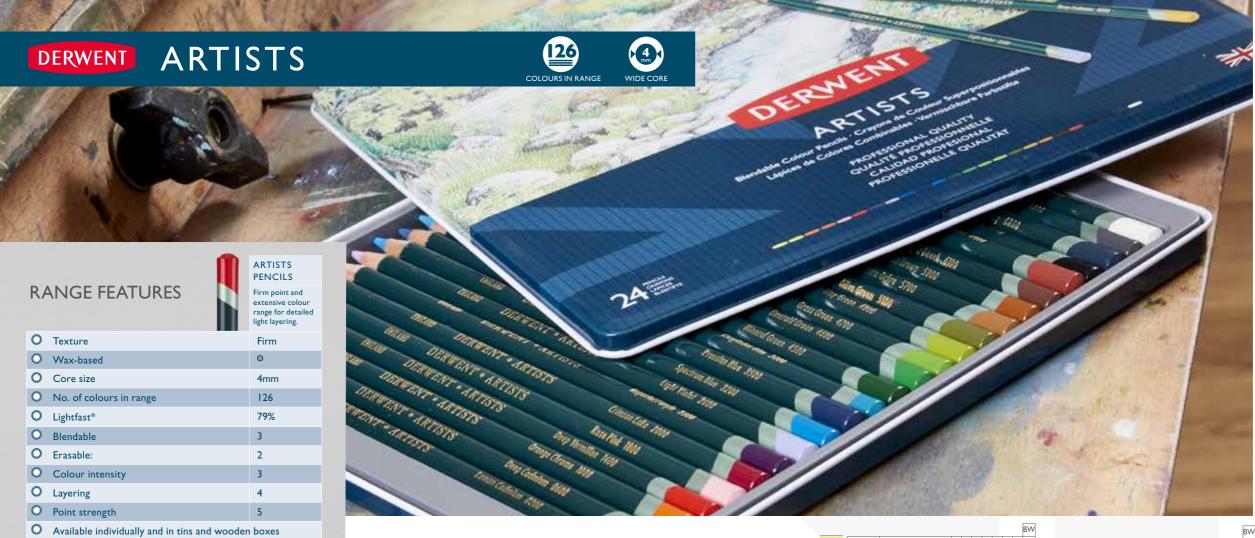

# FIRM POINT AND EXTENSIVE COLOUR RANGE FOR DETAILED LIGHT LAYERING

Derwent Artists pencils have been the choice of professional artists since 1938. They have a highly pigmented core which creates a smooth and rich colour laydown. The larger core is ideal for creating broad, expressive strokes, while the strong point can sustain layering and blending techniques. Artists pencils are ideal for a wide range of drawing styles; from bold landscapes through to more detailed illustrations, and are available in an extensive range of 126 colours.

# **RANGE FEATURES**

| 0 | Texture                                                   | Smooth    |  |  |  |  |
|---|-----------------------------------------------------------|-----------|--|--|--|--|
| 0 | Core size                                                 | 0.5/0.7mm |  |  |  |  |
| 0 | No. degrees in range                                      | 2         |  |  |  |  |
| 0 | Suitable for fine detail                                  | 0         |  |  |  |  |
| 0 | Blendable                                                 | 5         |  |  |  |  |
| 0 | Erasable                                                  | 4         |  |  |  |  |
| 0 | Layering                                                  | 5         |  |  |  |  |
| 0 | Point strength                                            | 4         |  |  |  |  |
| 0 | Premium metal barrel                                      | 0         |  |  |  |  |
| 0 | Retractable pocket-safe nib                               | 0         |  |  |  |  |
| 0 | Rigorously tested graphite, to ensure the highest tensile |           |  |  |  |  |

### LIGHTFAST PENCILS 100% lightfast – won't fade for up to 100 years **RANGE FEATURES** Texture Creamy Oil-based O Core size 4mm O No. colours in range 100 O Suitable for use with painting mediums/solvents 0 C Lightfast\* 100% 5 Blendable Erasable 5 Colour intensity Layering O Point strength Available individually and in tins