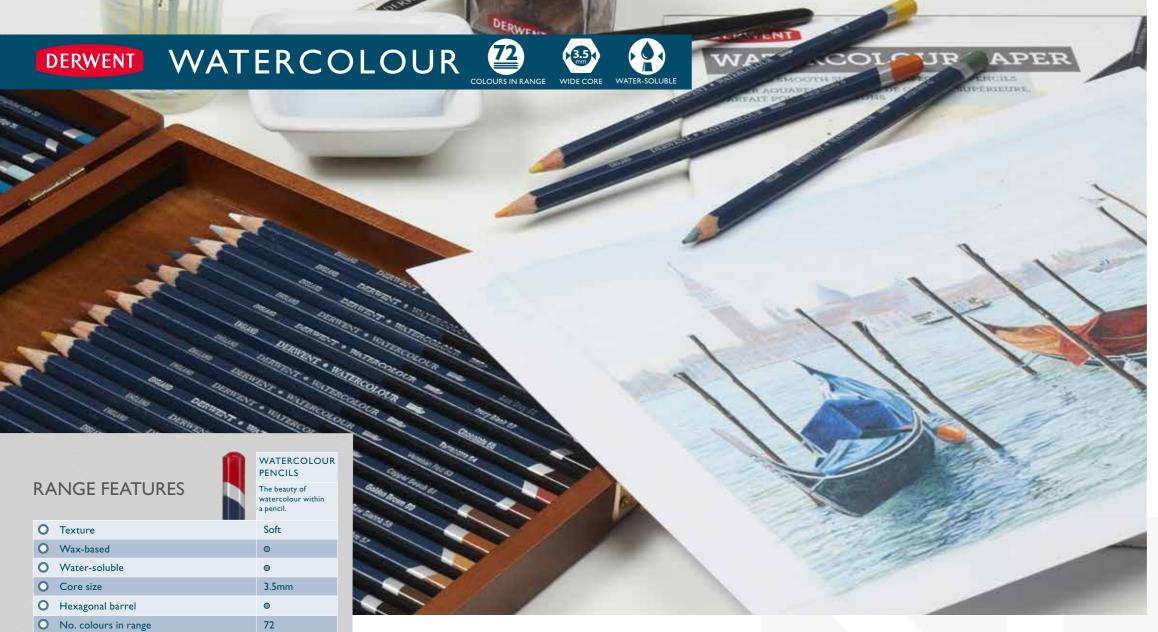

# WATERCOLOUR PENCIL

<sup>\*</sup> Core size may vary by up to 10% \*\* Colours remain the same for 100 years under museum conditions \*\*\* Best performance over 12 layers