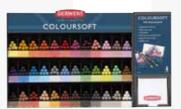

### **BOLD, ULTRA SOFT COLOUR FOR SMOOTH COVERAGE**

Derwent Coloursoft are highly versatile colour pencils with a soft, velvety strip for the quick, dense application of bold vibrant colour. Enhanced formulation makes them highly blendable, allowing an infinite spectrum of rich colour to be created. Coloursoft can be used for a wide range of drawing styles, from bold landscapes to detailed illustrations, portraiture and fashion design.

Also available:

0701030 Coloursoft 72 Tub

2301660 Coloursoft 48 Wooden Box

0701031 Coloursoft 72 Wooden Box

### 0701027

0701028

### **CLAUDINE O'SULLIVAN**

ARTIST

As colouring pencils are my main tool, I expect a lot of different capabilities from the ones I use. For me, the most important things are colour vibrancy, ability to blend and sharpness for detail. Coloursoft pencils tick all of these boxes!

### 0701029

**72** 

0700953 C010 Cream

Wooden box of 48 ● Tin of 72 ● Wooden box of 72

BW - Derwent Lightfast ratings are graded using the Blue Wool Scale, graded 0-8.8 is the highest rating and values of 6 or more are considered to be lightfast. V - Vegan friendly

DERWENT

Artist commission: Claudine O'Sullivan

O Erasable

O Layering

32

O Colour intensity

O Point strength

O Available individually and in tins and wooden boxes