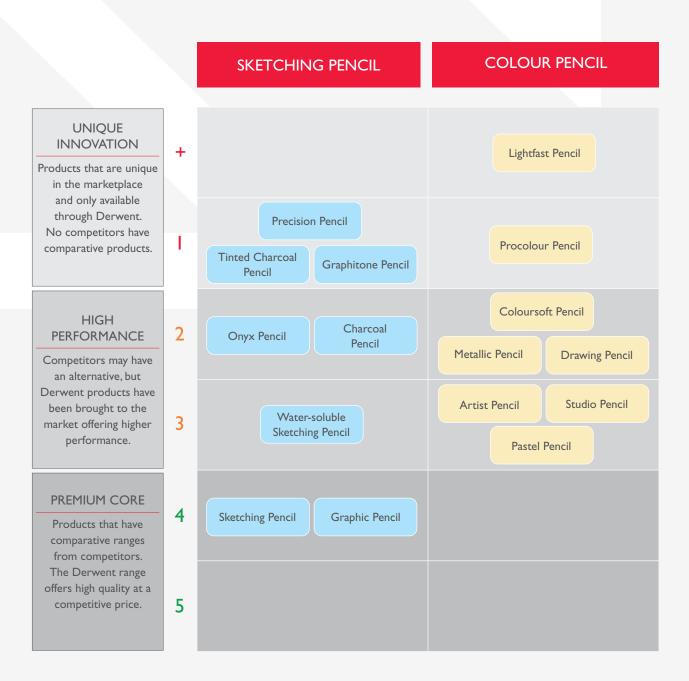

# SHOPPING THE RANGE

We have created an easy to use, at-a-glance matrix on how to shop the Derwent product range (Professional Quality). The guide is split into 5 product categories; Sketching Pencil, Colour Pencil, Watercolour Pencil, Blocks and Pens.

The most innovative features to Derwent within each category are listed to the left of the columns, highlighting the unique characteristics of the products. The guide is printed and used in an A4 format. Priced versions for all markets are available.

Elements of the matrix are used within the catalogue and in our online communications. The positioning statements for each range are listed at the top of each column and are reinforced in all our communications both online and offline.