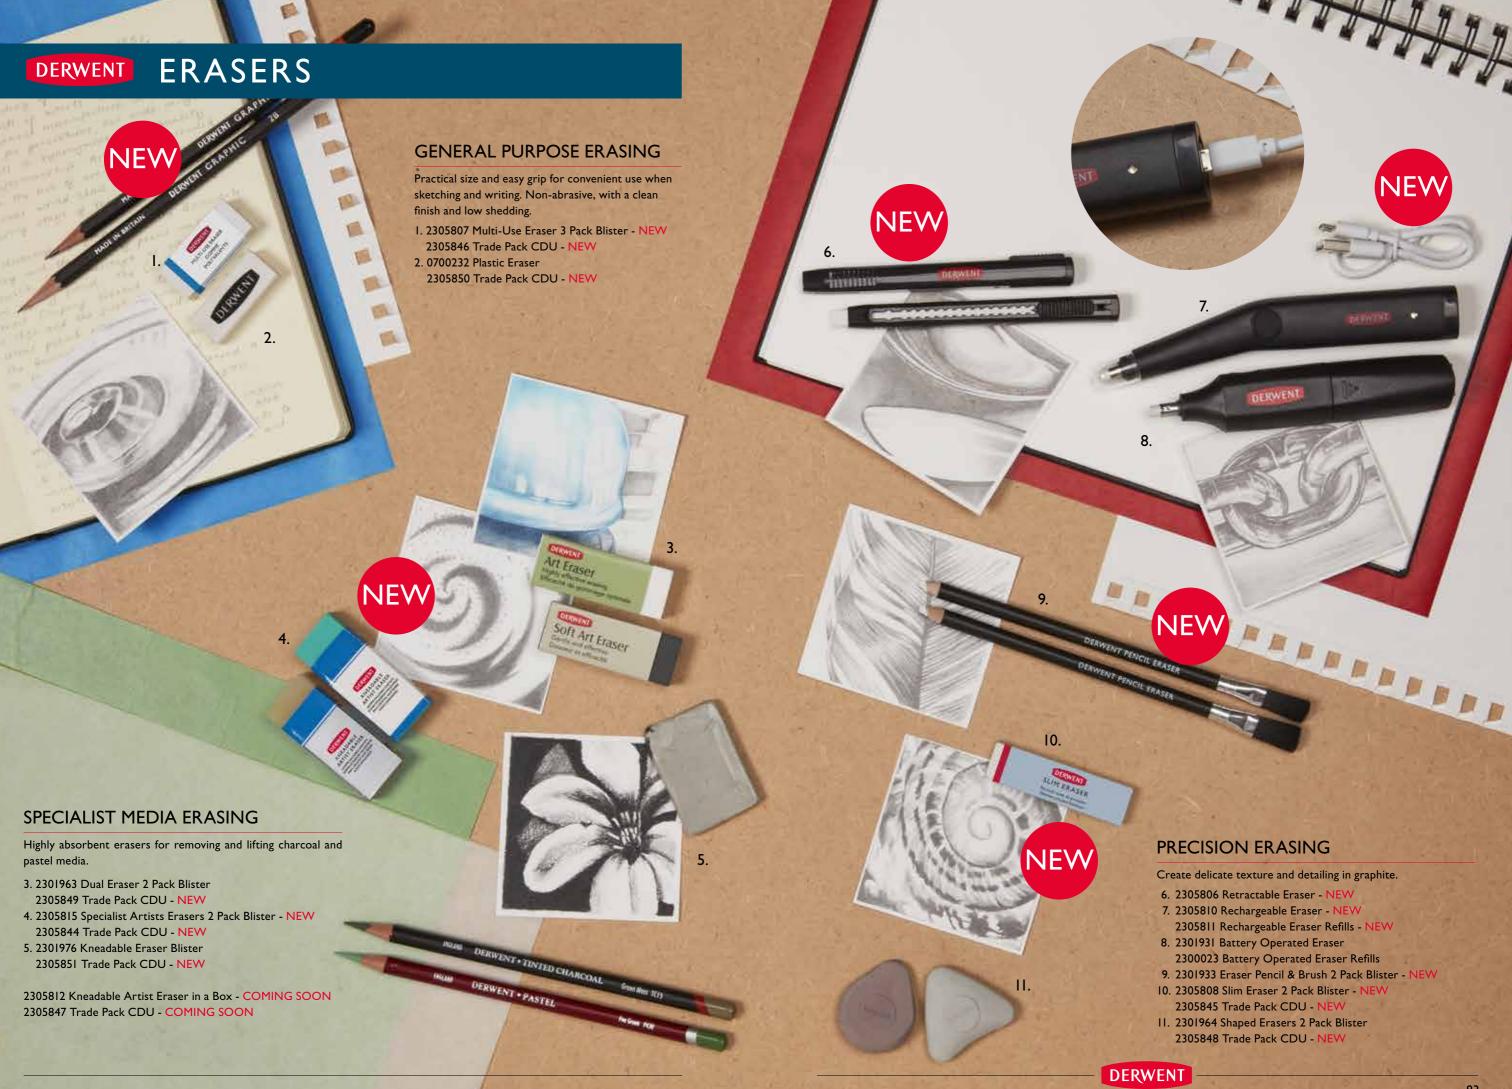

| PAINT                                 | 66  |
|---------------------------------------|-----|
| Inktense Paint Pan Pocket Set         | 68  |
| Inktense Paint Pan Studio Set - NEW   | 68  |
| Metallic Paint Pan Pocket Set - NEW   | 70  |
| Graphitint Paint Pan Pocket Set - NEW | 72  |
| ACCESSORIES                           | 74  |
| Sketch Pads & Books                   | 76  |
| Inktense Paper - NEW                  | 78  |
| Lightfast Paper - NEW                 | 79  |
| Sharpeners                            | 80  |
| Erasers - NEW                         | 82  |
| Brushes                               | 84  |
| Waterbrushes - NEW                    | 85  |
| Drawing Aids                          | 86  |
| Storage                               | 88  |
| Leather Art Storage - NEW             | 90  |
| GIFTING                               | 92  |
| Collection Tins                       | 94  |
| Wooden Boxes - NEW                    | 96  |
| Gifting Sets                          | 98  |
| ACADEMY                               | 102 |
| Academy Pencils                       | 106 |
| Academy Pastels                       | 108 |
| Academy Paints                        | 110 |
| Academy Markers                       | 112 |
| Academy Gifting - NEW                 | 114 |
| LAKELAND                              | 116 |
| MERCHANDISING                         | 120 |
| Free Standing Units                   | 122 |
| Point of Display Units                | 124 |
| VIP Programme                         | 126 |
| Academy Merchandising - NEW           | 128 |