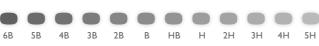

### HIGH QUALITY TRADITIONAL GRAPHITE PENCILS, FROM 9B TO 9H

Derwent Graphic pencils contain the finest graphite to create a smooth and graduated line, strong to the core. Highly lightfast, they have a soft laydown of colour that removes easily with an eraser or putty rubber. Derwent Graphic has the largest choice of graphite shades available in the market with 20 consistent degrees from 9B to 9H. Ideal for expressive sketches and portraiture or detailed illustrations.

|        |    |       |   |   |   |   |   |   |   |   | BW |
|--------|----|-------|---|---|---|---|---|---|---|---|----|
|        | 9B | 34161 |   |   |   | • |   |   | • |   | 8  |
|        | 8B | 34162 |   |   | • | • |   |   | • |   | 8  |
|        | 7B | 34163 |   |   |   | • |   |   | • |   | 8  |
|        | 6B | 34166 | • |   | • | • | • |   | • |   | 8  |
|        | 5B | 34168 |   |   |   | • | • |   | • |   | 8  |
|        | 4B | 34170 | • |   | • | • | • |   | • |   | 8  |
|        | 3B | 34172 |   |   |   | • | • |   | • |   | 8  |
|        | 2B | 34174 | • | • | • | • | • |   | • |   | 8  |
|        | В  | 34176 |   | • |   | • | • | • | • | ٧ | 8  |
|        | НВ | 34178 | • | • | • | • | • | • | • | ٧ | 8  |
|        | F  | 34180 |   |   |   | • | • | • | • | ٧ | 8  |
|        | Н  | 34182 |   |   |   | • | • | • | • | ٧ | 8  |
|        | 2H | 34184 |   | • | • |   | • | • | • | ٧ | 8  |
| 7.5    | 3H | 34186 |   |   |   |   | • | • | • | ٧ | 8  |
|        | 4H | 34188 |   |   |   |   | • | • | • | ٧ | 8  |
|        | 5H | 34190 |   |   |   |   |   | • | • | ٧ | 8  |
| ESTATE | 6H | 34192 |   |   |   |   |   | • | • | ٧ | 8  |
| 77777  | 7H | 34194 |   |   |   |   |   | • | • | ٧ | 8  |
|        | 8H | 34196 |   |   |   |   |   | • | • | ٧ | 8  |
|        | 9H | 34198 |   |   |   |   |   | • | • | ٧ | 8  |
|        |    |       |   |   |   |   |   |   |   |   |    |