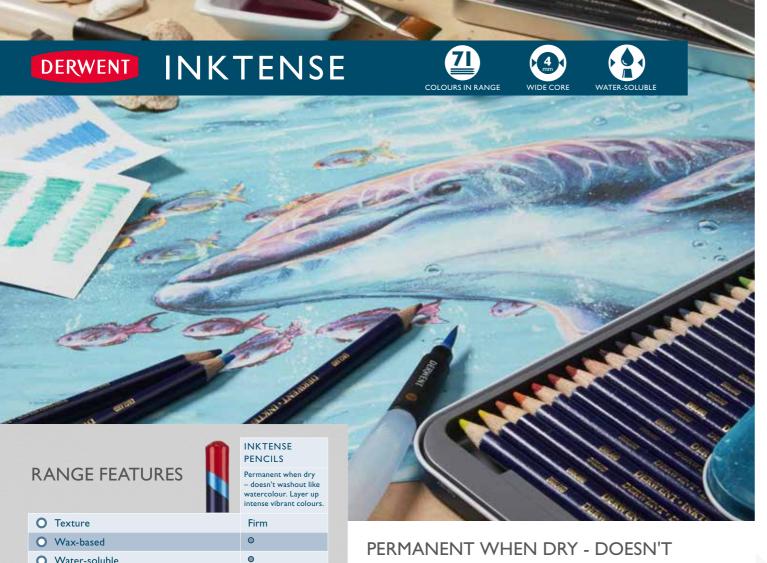

0000

|                                                         | BLOCKS                                                                                         | GRAPHITE                                                     | CHARCOAL                                                  |
|---------------------------------------------------------|------------------------------------------------------------------------------------------------|--------------------------------------------------------------|-----------------------------------------------------------|
| Scale 0-5, where 5 is the most blendable, erasable etc. | Permanent when dry – doesn't<br>washout like watercolour. Layer up<br>intense vibrant colours. | Extra wide graphite for expressive<br>work - use wet or dry. | Extra wide charcoal for expressive work - use wet or dry. |
| SPECIFICATION                                           |                                                                                                |                                                              |                                                           |
| Texture                                                 | Soft                                                                                           | Chalky                                                       | Chalky                                                    |
| Contains graphite                                       |                                                                                                | •                                                            |                                                           |
| Wax based                                               | •                                                                                              |                                                              |                                                           |
| Powder based                                            |                                                                                                | •                                                            | •                                                         |
| Water-soluble                                           | •                                                                                              | •                                                            | •                                                         |
| Permanent                                               | Once dry                                                                                       |                                                              |                                                           |
| Core size*/barrel shape                                 | <b>●</b><br>8mm                                                                                | 20mm                                                         | 20mm                                                      |
| Number of colours/degrees available                     | 72                                                                                             | 6                                                            | 6                                                         |
| APPLICATION                                             |                                                                                                |                                                              |                                                           |
| Fine detail                                             | •                                                                                              |                                                              |                                                           |
| Use on fabric (as well as paper)                        | •                                                                                              |                                                              |                                                           |
| PERFORMANCE                                             |                                                                                                |                                                              |                                                           |
| Lightfast**                                             | 88% of colours                                                                                 | 100% of colours                                              | 100% of colours                                           |
| Blendable (merging of colours)                          | 000                                                                                            | 0000                                                         | 0000                                                      |
| Erasable                                                |                                                                                                | 0000                                                         | 0000                                                      |
| Colour intensity                                        | 0000                                                                                           | • •                                                          | • •                                                       |
| Layering*** (add depth, deepen or modify colours)       | 0000                                                                                           | 0000                                                         | 0000                                                      |