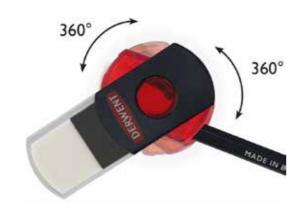

### ULTRA FINE SKETCHING WITH A HIGH QUALITY METAL BARREL

Derwent Precision mechanical pencils have a premium full metal body, perfect for maintaining grip and balance. Ideal for sketching and drawing, the 0.5mm and 0.7mm sets contain I mechanical pencil, a refill pack of 15 HB leads and 3 replacement erasers. The graphite leads have a strong point for extended use and minimal breaking. Up to five leads can be placed into the pencil barrel at one time. The smooth laydown of graphite makes the pencil perfect for fine detail and cross hatching techniques. Refillable leads and erasers are available separately.

The metallic body of the Derwent Precision sports a stylish black gloss finish, trimmed with chrome nib, lapel clip and end cap, making the entire body an aesthetic beauty for anyone to carry.

Perhaps the most important feature of the Precision is the metal retractable sheath that extends with the click of the end cap, revealing the graphite. It's an important feature because so many mechanical pencils in this price range have static sheaths for the graphite. These tend to either break or rip clothing if the pencil in placed in a pocket. With the Derwent Precision, everything is tucked away beautifully when not in use meaning you can return to your pencil time and time again.