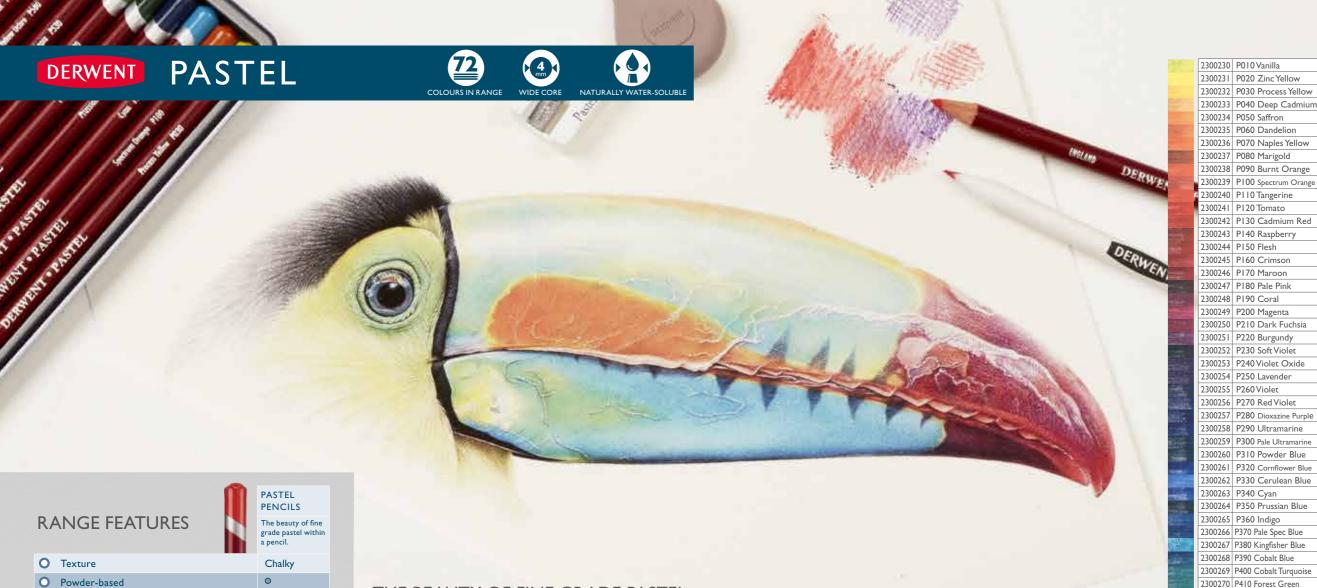

# COLOUR PENCIL

|                                                                                                                         |                                                   |                                                         |                                              |                                                                                         |                                                                                |                                                                        | h                                                         |                                                                 |
|-------------------------------------------------------------------------------------------------------------------------|---------------------------------------------------|---------------------------------------------------------|----------------------------------------------|-----------------------------------------------------------------------------------------|--------------------------------------------------------------------------------|------------------------------------------------------------------------|-----------------------------------------------------------|-----------------------------------------------------------------|
|                                                                                                                         | LIGHTFAST<br>PENCILS                              | PROCOLOUR<br>PENCILS                                    | COLOURSOFT PENCILS                           | DRAWING PENCILS                                                                         | ARTISTS<br>PENCILS                                                             | STUDIO<br>PENCILS                                                      | PASTEL<br>PENCILS                                         | METALLIC<br>PENCILS                                             |
| Scale 0-5, where 5 is the most blendable, erasable etc.                                                                 | 100% lightfast  - won't fade for up to 100 years. | Smooth laydown.<br>Fine detail. All<br>from one pencil. | Bold, ultra soft colour for smooth coverage. | Unique velvety<br>finish and<br>natural colour<br>range - ideal for<br>nature drawings. | Firm point<br>and extensive<br>colour range<br>for detailed<br>light layering. | Hexagonal<br>pencil with a<br>firm point for<br>control and<br>detail. | The beauty<br>of fine grade<br>pastel within a<br>pencil. | Shimmering<br>metallic colour,<br>outstanding on<br>dark paper. |
| SPECIFICATION                                                                                                           |                                                   |                                                         |                                              |                                                                                         |                                                                                |                                                                        |                                                           |                                                                 |
| Texture                                                                                                                 | Creamy                                            | Smooth                                                  | Soft                                         | Creamy                                                                                  | Firm                                                                           | Firm                                                                   | Chalky                                                    | Soft                                                            |
| Oil based                                                                                                               | •                                                 |                                                         |                                              |                                                                                         |                                                                                |                                                                        |                                                           |                                                                 |
| Wax based                                                                                                               |                                                   | •                                                       | •                                            | •                                                                                       | •                                                                              | •                                                                      |                                                           | •                                                               |
| Powder based                                                                                                            |                                                   |                                                         |                                              |                                                                                         |                                                                                |                                                                        | •                                                         |                                                                 |
| Core size*/barrel shape                                                                                                 | • 4 mm                                            | • 4mm                                                   | • 4mm                                        | ©<br>5mm                                                                                | <b>O</b> 4 mm                                                                  | 3.5 mm                                                                 | <b>O</b> 4 mm                                             | 3.5 mm                                                          |
|                                                                                                                         |                                                   |                                                         |                                              |                                                                                         |                                                                                |                                                                        |                                                           |                                                                 |
| Number of colours/degrees available                                                                                     | 100                                               | 72                                                      | 72                                           | 24                                                                                      | 126                                                                            | 72                                                                     | 72                                                        | 20                                                              |
| Number of colours/degrees available  APPLICATION                                                                        | 100                                               | 72                                                      | 72                                           | 24                                                                                      | 126                                                                            | 72                                                                     | 72                                                        | 20                                                              |
|                                                                                                                         | 100                                               | 72                                                      | 72                                           | 24                                                                                      | 126                                                                            | 72                                                                     | 72                                                        | 20                                                              |
| APPLICATION                                                                                                             |                                                   | 72                                                      | 72                                           | 24                                                                                      | 126                                                                            | 72                                                                     | 72                                                        | 20                                                              |
| APPLICATION  Use with oil painting mediums/solvents                                                                     |                                                   | 72<br>72% of colours                                    | 72<br>88% of colours                         | 24 100% of colours                                                                      | 126 79% of colours                                                             | 66% of colours                                                         | 72<br>87% of<br>colours                                   | 20                                                              |
| APPLICATION  Use with oil painting mediums/solvents  PERFORMANCE                                                        | •<br>100% of                                      |                                                         |                                              | 100% of                                                                                 | 79% of                                                                         | 66% of                                                                 | 87% of                                                    | 20                                                              |
| APPLICATION  Use with oil painting mediums/solvents  PERFORMANCE  Lightfast**                                           | • 100% of colours                                 | 72% of colours                                          | 88% of colours                               | 100% of colours                                                                         | 79% of colours                                                                 | 66% of colours                                                         | 87% of colours                                            |                                                                 |
| APPLICATION  Use with oil painting mediums/solvents  PERFORMANCE  Lightfast**  Blendable (merging of colours)           | I00% of colours                                   | 72% of colours                                          | 88% of colours                               | 100% of colours                                                                         | 79% of colours                                                                 | 66% of colours                                                         | 87% of colours                                            | 00000                                                           |
| APPLICATION  Use with oil painting mediums/solvents  PERFORMANCE  Lightfast**  Blendable (merging of colours)  Erasable | 100% of colours                                   | 72% of colours                                          | 88% of colours                               | 100% of colours                                                                         | 79% of colours                                                                 | 66% of colours                                                         | 87% of colours                                            | 00000                                                           |