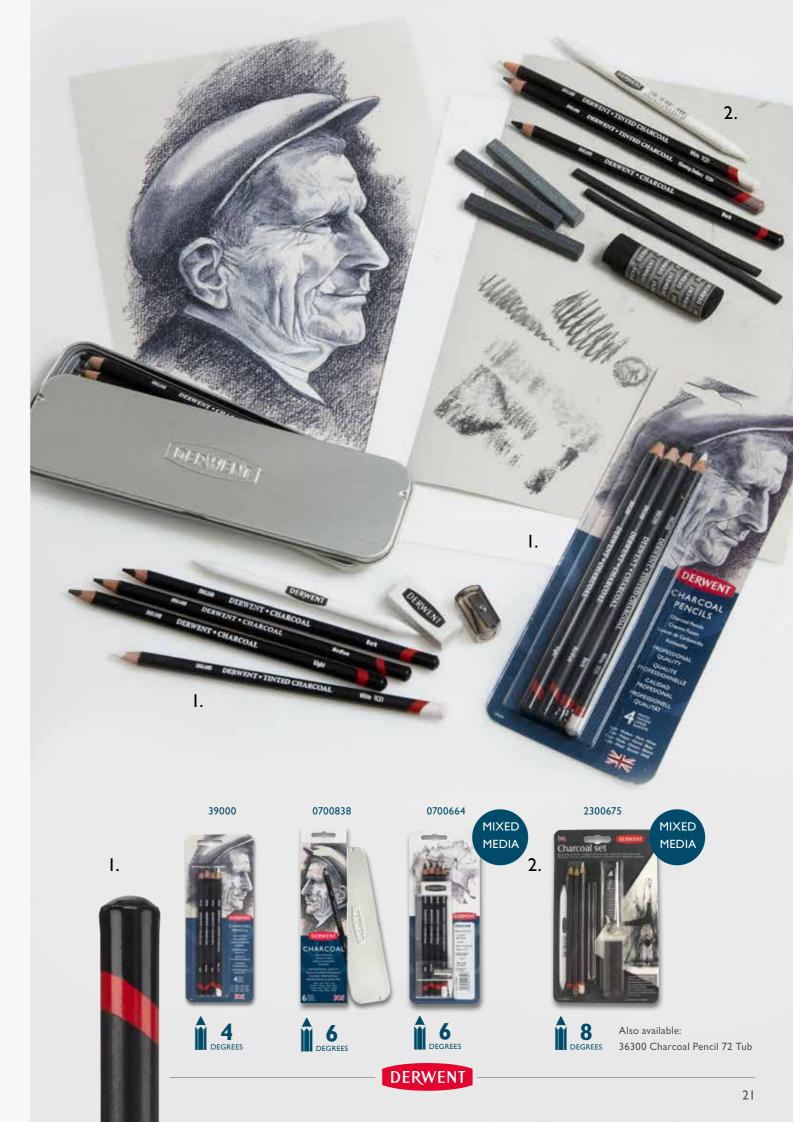

# DERWENT CHARCOAL PENCIL 3

### FINE GRADE CHARCOAL IN A PENCIL - CLEAN TO HOLD AND USE

Often used for life studies, charcoal can be considered very traditional. But, encase it in wood and suddenly you have something much more contemporary - Derwent Charcoal pencils. They will give you great control over your drawings but keep all those traditional charcoal effects that you love, with

# DERWENT CHARCOAL SET

CHARCOAL

- O I dark Charcoal Pencil for intense lines
- 2 Tinted Charcoal Pencils in Glowing Embers and White for some natural colour and highlights
- O 2 Sticks of fine 4mm Natural Vine Charcoal for organic mark marking
- O I Stick of I8mm Natural Chunky Willow Charcoal to make broad expressive strokes
- O I Paper Stump for effective blending

### MIXED CHARCOAL MEDIA

Perfect for life studies and expressive pieces; this charcoal collection has been specially selected to include a comprehensive range of charcoal media.