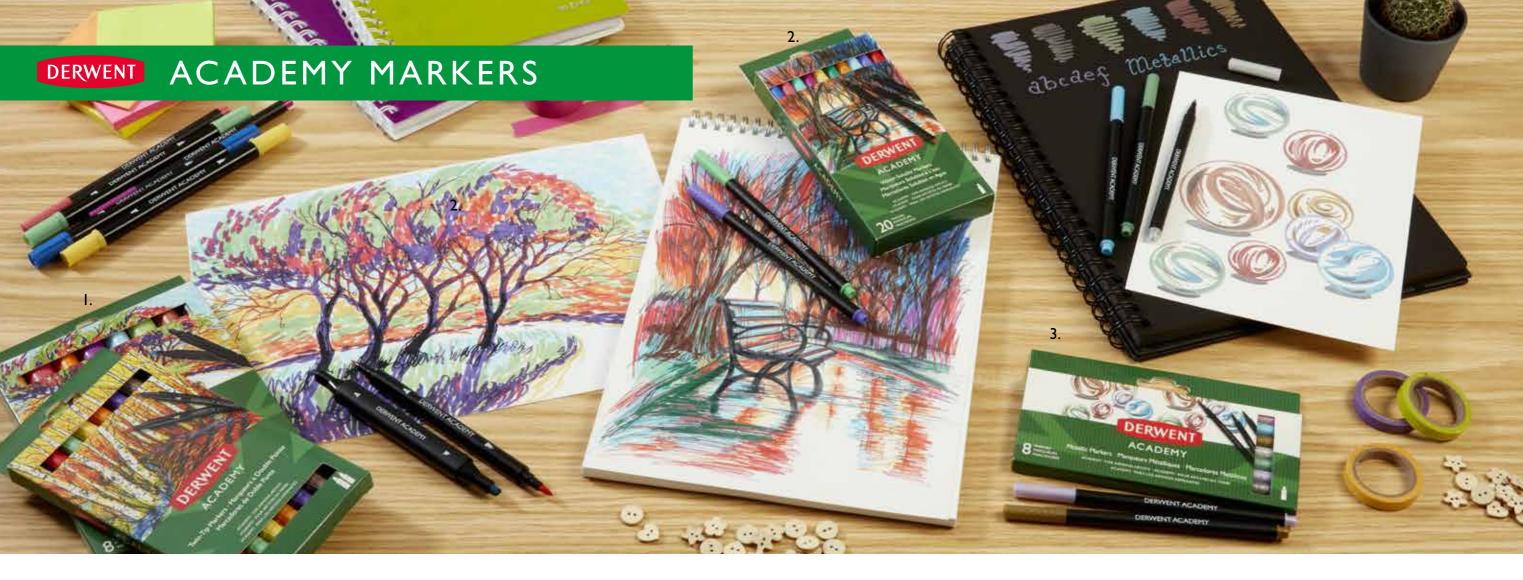

- O Long drying time allows for colours to be blended over a long period











Explore our range of Academy painting sets in oil, acrylic and watercolour. Made from rich pigments and formulations which retain colour vibrancy.

#### **ACADEMY WATERCOLOUR PAINTS**

Derwent Academy watercolours are available in a convenient pan set or tubes of paint. Great for creating brilliant washes of even transparent

#### **RANGE FEATURES**

- 24, I2ml tubes of watercolours
- O Made from rich pigments and a formulation that is easy to use
- O Use straight from the tube or dilute with water to achieve various effects



2302404







98222

#### **ACADEMY WATERCOLOUR PAN SET**

#### **RANGE FEATURES**

- O 12 full-size pans of paint
- Includes a paintbrush
- 3 section lid for easy mixing











With a vibrant and extensive range of markers, Derwent Academy offers flexibility to experiment between fine detail pieces, watercolour wash techniques and fun craft or journalling projects.

#### I. ACADEMY TWIN-TIP MARKERS

#### RANGE FEATURES

- 8 vibrant colours
- The chisel tip can be used for freeform drawing as well as calligraphy
- O The brush tip creates both thick and thin lines with one stroke
- The fine tip has a broad edge and fine point for
  maximum control











#### 2. ACADEMY WATER-SOLUBLE MARKERS

#### **RANGE FEATURES**

O 20 water-based colours

O Fine tip

Vibrant, colourful markers contain waterbased inks that can be used with waterwash techniques to create a broad range of drawing styles

O Suitable for use as dry or wet drawing media



# 20 COLOURS

98202