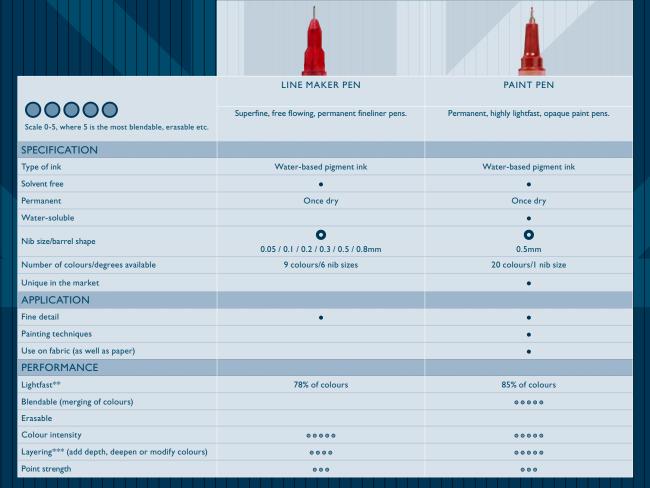

# SHOPPING THE RANGE

We have created an easy to use, at-a-glance matrix on how to shop the Derwent product range (Professional Quality). The guide is split into 5 product categories; Sketching Pencil, Colour Pencil, Watercolour Pencil, Blocks and Pens.

The most innovative features to Derwent within each category are listed to the left of the columns, highlighting the unique characteristics of the products. The guide is printed and used in an A4 format. Priced versions for all markets are available.

Elements of the matrix are used within the catalogue and in our online communications. The positioning statements for each range are listed at the top of each column and are reinforced in all our communications both online and offline.