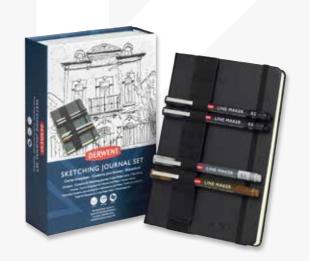

# SHOPPING THE RANGE

We have created an easy to use, at-a-glance matrix on how to shop the Derwent product range (Professional Quality). The guide is split into 5 product categories; Sketching Pencil, Colour Pencil, Watercolour Pencil, Blocks and Pens.

The most innovative features to Derwent within each category are listed to the left of the columns, highlighting the unique characteristics of the products. The guide is printed and used in an A4 format. Priced versions for all markets are available.

Elements of the matrix are used within the catalogue and in our online communications. The positioning statements for each range are listed at the top of each column and are reinforced in all our communications both online and offline.