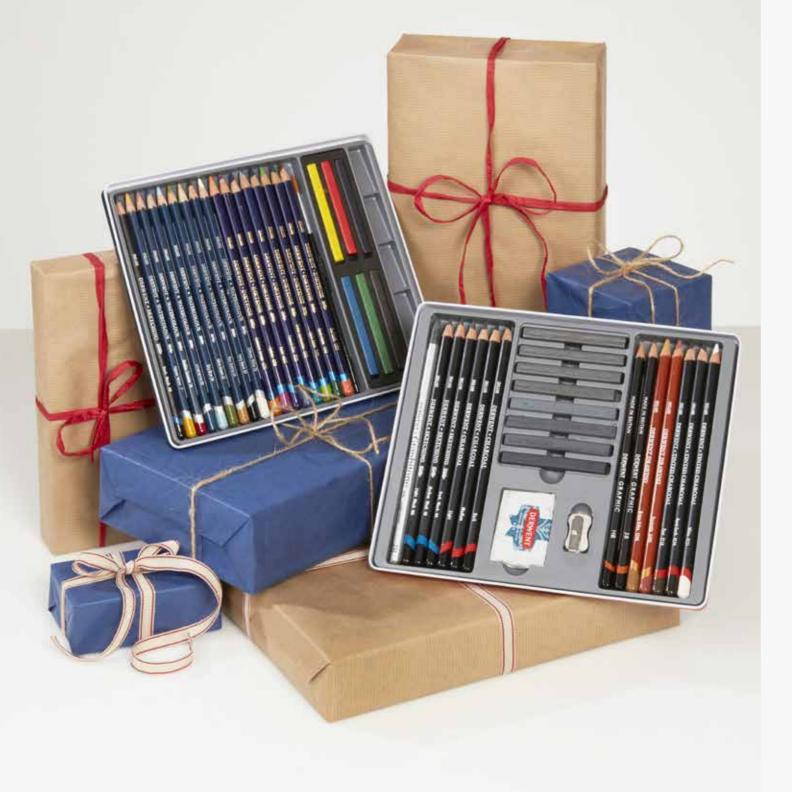

# DERWENT CHARCOAL SET

CHARCOAL

- O I dark Charcoal Pencil for intense lines
- 2 Tinted Charcoal Pencils in Glowing Embers and White for some natural colour and highlights
- O 2 Sticks of fine 4mm Natural Vine Charcoal for organic mark marking
- O I Stick of I8mm Natural Chunky Willow Charcoal to make broad expressive strokes
- O I Paper Stump for effective blending

### MIXED CHARCOAL MEDIA

Perfect for life studies and expressive pieces; this charcoal collection has been specially selected to include a comprehensive range of charcoal media.