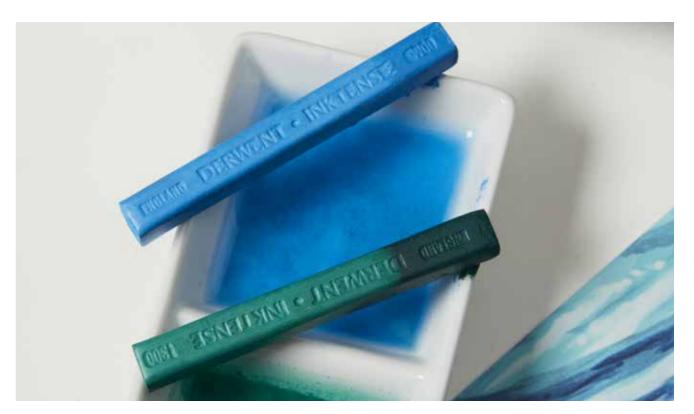

# **BLOCKS**

000

|  | 200    |     |
|--|--------|-----|
|  | XL BLO | CKS |
|  | CHARC  | OAL |

| CHARCOAL                           |  |
|------------------------------------|--|
| Extra wide charcoal for expressive |  |

0000

|                                                         | BLOCKS                                                                                         | GRAPHITE                                                     | CHARCOAL                                                  |
|---------------------------------------------------------|------------------------------------------------------------------------------------------------|--------------------------------------------------------------|-----------------------------------------------------------|
| Scale 0-5, where 5 is the most blendable, erasable etc. | Permanent when dry – doesn't<br>washout like watercolour. Layer up<br>intense vibrant colours. | Extra wide graphite for expressive<br>work - use wet or dry. | Extra wide charcoal for expressive work - use wet or dry. |
| SPECIFICATION                                           |                                                                                                |                                                              |                                                           |
| Texture                                                 | Soft                                                                                           | Chalky                                                       | Chalky                                                    |
| Contains graphite                                       |                                                                                                | •                                                            |                                                           |
| Wax based                                               | •                                                                                              |                                                              |                                                           |
| Powder based                                            |                                                                                                | •                                                            | •                                                         |
| Water-soluble                                           | •                                                                                              | •                                                            | •                                                         |
| Permanent                                               | Once dry                                                                                       |                                                              |                                                           |
| Core size*/barrel shape                                 | <b>●</b><br>8mm                                                                                | 20mm                                                         | 20mm                                                      |
| Number of colours/degrees available                     | 72                                                                                             | 6                                                            | 6                                                         |
| APPLICATION                                             |                                                                                                |                                                              |                                                           |
| Fine detail                                             | •                                                                                              |                                                              |                                                           |
| Use on fabric (as well as paper)                        | •                                                                                              |                                                              |                                                           |
| PERFORMANCE                                             |                                                                                                |                                                              |                                                           |
| Lightfast**                                             | 88% of colours                                                                                 | 100% of colours                                              | 100% of colours                                           |
| Blendable (merging of colours)                          | 000                                                                                            | 0000                                                         | 0000                                                      |
| Erasable                                                |                                                                                                | 0000                                                         | 0000                                                      |
| Colour intensity                                        | 0000                                                                                           | • •                                                          | • •                                                       |
| Layering*** (add depth, deepen or modify colours)       | 0000                                                                                           | 0000                                                         | 0000                                                      |