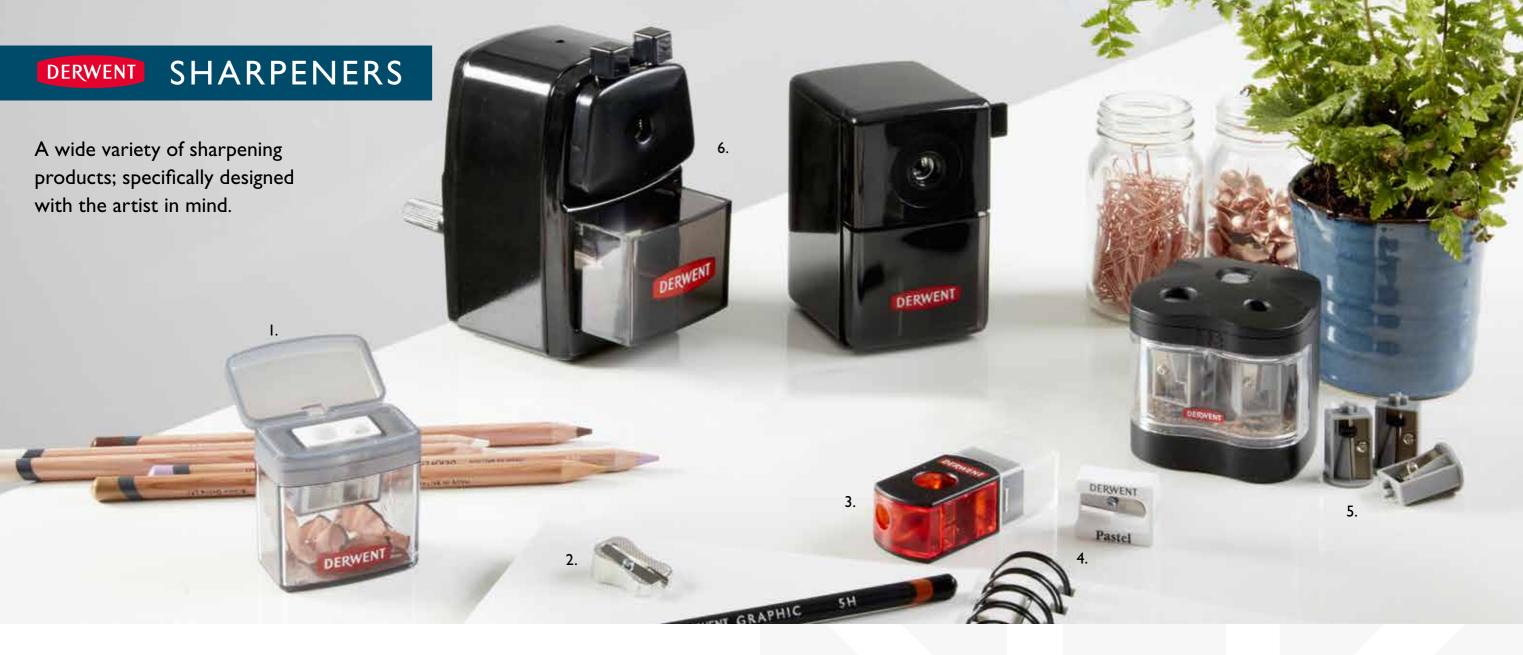

| PAINT                                 | 66  |
|---------------------------------------|-----|
| Inktense Paint Pan Pocket Set         | 68  |
| Inktense Paint Pan Studio Set - NEW   | 68  |
| Metallic Paint Pan Pocket Set - NEW   | 70  |
| Graphitint Paint Pan Pocket Set - NEW | 72  |
| ACCESSORIES                           | 74  |
| Sketch Pads & Books                   | 76  |
| Inktense Paper - NEW                  | 78  |
| Lightfast Paper - NEW                 | 79  |
| Sharpeners                            | 80  |
| Erasers - NEW                         | 82  |
| Brushes                               | 84  |
| Waterbrushes - NEW                    | 85  |
| Drawing Aids                          | 86  |
| Storage                               | 88  |
| Leather Art Storage - NEW             | 90  |
| GIFTING                               | 92  |
| Collection Tins                       | 94  |
| Wooden Boxes - NEW                    | 96  |
| Gifting Sets                          | 98  |
| ACADEMY                               | 102 |
| Academy Pencils                       | 106 |
| Academy Pastels                       | 108 |
| Academy Paints                        | 110 |
| Academy Markers                       | 112 |
| Academy Gifting - NEW                 | 114 |
| LAKELAND                              | 116 |
| MERCHANDISING                         | 120 |
| Free Standing Units                   | 122 |
| Point of Display Units                | 124 |
| VIP Programme                         | 126 |
| Academy Merchandising - NEW           | 128 |