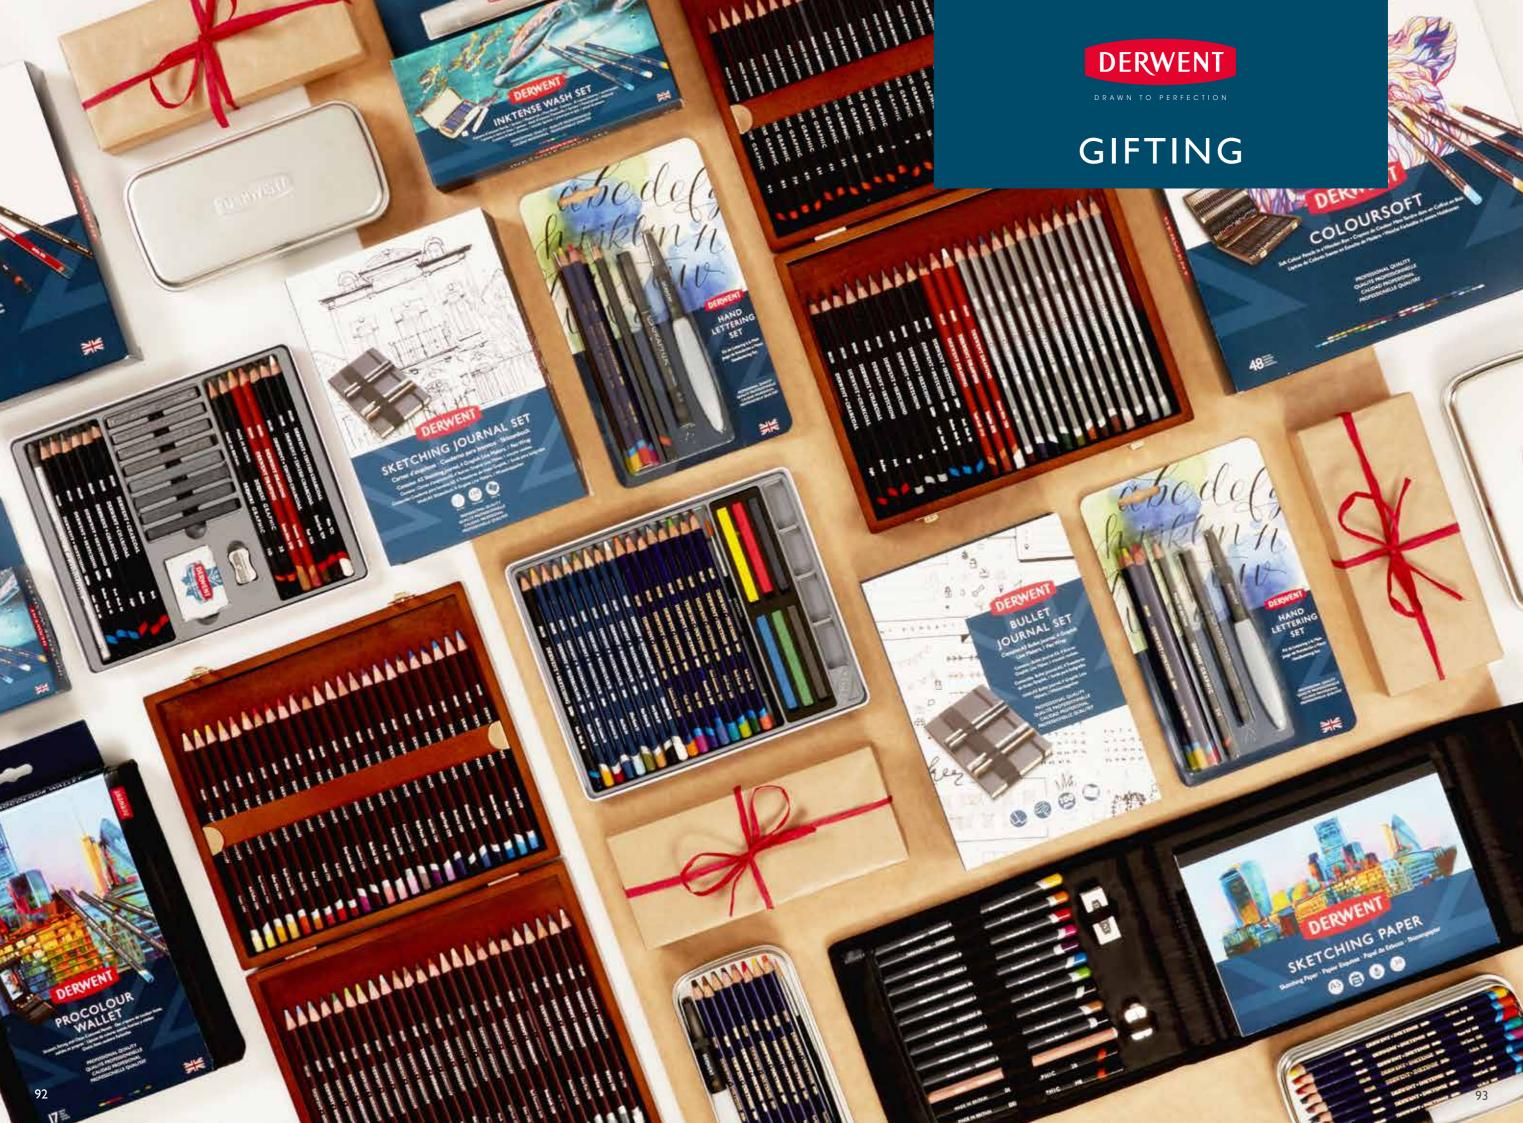

68 pencils, accessories and an A4 pad. Also available in black canvas.

Ideal for travel with secure zip around closure. Contains a 3-ring binder with internal A4 Carry-All sleeve and internal mesh zip compartment for artists accessories. Available individually in hanging bag.

2302619 Natural canvas 2302646 Black canvas

# CARTACLATION

#### 6. CARRY-ALL BAG

Large, durable canvas storage solution for 132 pencils. Includes accessory and A5 sketch book pocket, three removable pencil leaves and adjustable shoulder strap. Available individually in hanging bag.

2300671

#### **CARRY-ALL BAG LEAVES**

Additional pencil leaves for the Carry-All Bag which can hold up to five leaves. Each leaf holds 44 pencils. Can also be used in a ring binder. Available in hanging bag pack of two.

2302141





## DERWENT COLLECTION TINS

Explore a variety of media in one tin.





#### **PASTEL COLLECTION**

Smudge and blend an assortment of 8 chunky Pastel blocks and 14 Pastel pencils. Includes kneadable eraser and essential Pastel pencil sharpener.

0700301 Pastel Collection 24 Tin



#### **COLOUR COLLECTION**

A mix of old favourites and newer innovation, the Colour Collection features 2 Metallic, 8 Studio and 10 Coloursoft pencils. Includes pencil sharpener, plastic eraser and Blender and Burnisher pencils.

0700212 Colour Collection 24 Tin



#### **SKETCHING COLLECTION**

Available in two sizes, the Sketching Collection includes an impressive assortment of mixed sketching media and accessories.

12: 3 Graphite blocks, 3 Charcoal blocks, 3 Water-soluble Sketching pencils, 1 Drawing penci