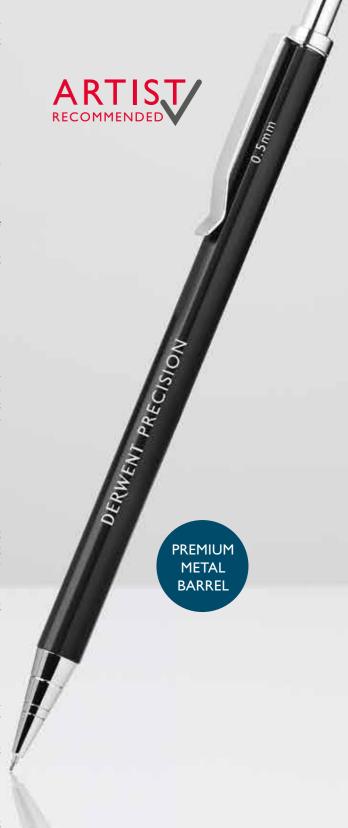

### ULTRA FINE SKETCHING WITH A HIGH QUALITY METAL BARREL

Derwent Precision mechanical pencils have a premium full metal body, perfect for maintaining grip and balance. Ideal for sketching and drawing, the 0.5mm and 0.7mm sets contain I mechanical pencil, a refill pack of 15 HB leads and 3 replacement erasers. The graphite leads have a strong point for extended use and minimal breaking. Up to five leads can be placed into the pencil barrel at one time. The smooth laydown of graphite makes the pencil perfect for fine detail and cross hatching techniques. Refillable leads and erasers are available separately.

The metallic body of the Derwent Precision sports a stylish black gloss finish, trimmed with chrome nib, lapel clip and end cap, making the entire body an aesthetic beauty for anyone to carry.

Perhaps the most important feature of the Precision is the metal retractable sheath that extends with the click of the end cap, revealing the graphite. It's an important feature because so many mechanical pencils in this price range have static sheaths for the graphite. These tend to either break or rip clothing if the pencil in placed in a pocket. With the Derwent Precision, everything is tucked away beautifully when not in use meaning you can return to your pencil time and time again.