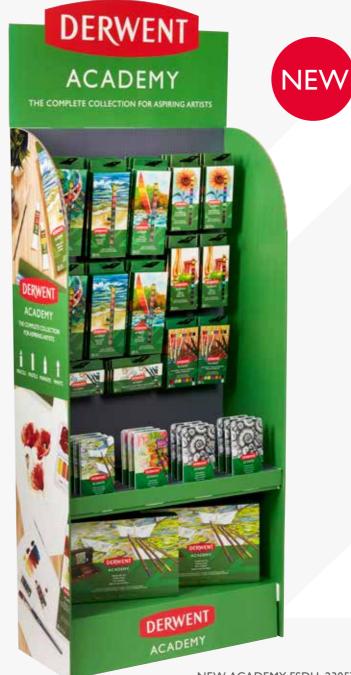

# DERWENT ACADEMY FOR ASPIRING ARTISTS

FOR SCHOOL AGE ARTISTS, 14+ YEARS OLD AND ENTRY LEVEL ADULT HOBBYISTS

Derwent Academy supports school age artists and entry level adult hobbyists on their artistic journey. The high quality product, packaging and communications reflect the changing aspirations of this audience; presenting a high quality, appealing proposition supporting consumers in reaching their goals.

C Erasable

C Layering

Hexagonal barrel

Colour intensity

O Point strength

O No. colours in range

DERWENT

37

3203100 3100 Cobalt Blue 3203200 3200 Spectrum Blue 3203300 3300 Light Blue 3203400 3400 Sky Blue 3203500 3500 Prussian Blue 3203600 3600 Indigo 3203610 3610 Ash Blue 3203620 3620 Phthalo Blue 3203700 3700 Oriental Blue 3203710 3710 Midnight Blue 3203700 3800 Kingfisher Blue 3203900 3900 Turquoise Blue 3204000 4000 Turquoise Greer 3204100 4100 Jade Green 3204110 4110 Cobalt Green