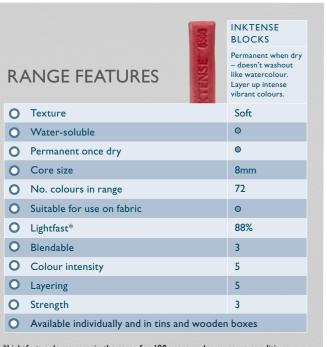

0000

|                                                         | BLOCKS                                                                                         | GRAPHITE                                                     | CHARCOAL                                                  |
|---------------------------------------------------------|------------------------------------------------------------------------------------------------|--------------------------------------------------------------|-----------------------------------------------------------|
| Scale 0-5, where 5 is the most blendable, erasable etc. | Permanent when dry – doesn't<br>washout like watercolour. Layer up<br>intense vibrant colours. | Extra wide graphite for expressive<br>work - use wet or dry. | Extra wide charcoal for expressive work - use wet or dry. |
| SPECIFICATION                                           |                                                                                                |                                                              |                                                           |
| Texture                                                 | Soft                                                                                           | Chalky                                                       | Chalky                                                    |
| Contains graphite                                       |                                                                                                | •                                                            |                                                           |
| Wax based                                               | •                                                                                              |                                                              |                                                           |
| Powder based                                            |                                                                                                | •                                                            | •                                                         |
| Water-soluble                                           | •                                                                                              | •                                                            | •                                                         |
| Permanent                                               | Once dry                                                                                       |                                                              |                                                           |
| Core size*/barrel shape                                 | <b>●</b><br>8mm                                                                                | 20mm                                                         | 20mm                                                      |
| Number of colours/degrees available                     | 72                                                                                             | 6                                                            | 6                                                         |
| APPLICATION                                             |                                                                                                |                                                              |                                                           |
| Fine detail                                             | •                                                                                              |                                                              |                                                           |
| Use on fabric (as well as paper)                        | •                                                                                              |                                                              |                                                           |
| PERFORMANCE                                             |                                                                                                |                                                              |                                                           |
| Lightfast**                                             | 88% of colours                                                                                 | 100% of colours                                              | 100% of colours                                           |
| Blendable (merging of colours)                          | 000                                                                                            | 0000                                                         | 0000                                                      |
| Erasable                                                |                                                                                                | 0000                                                         | 0000                                                      |
| Colour intensity                                        | 0000                                                                                           | • •                                                          | • •                                                       |
| Layering*** (add depth, deepen or modify colours)       | 0000                                                                                           | 0000                                                         | 0000                                                      |