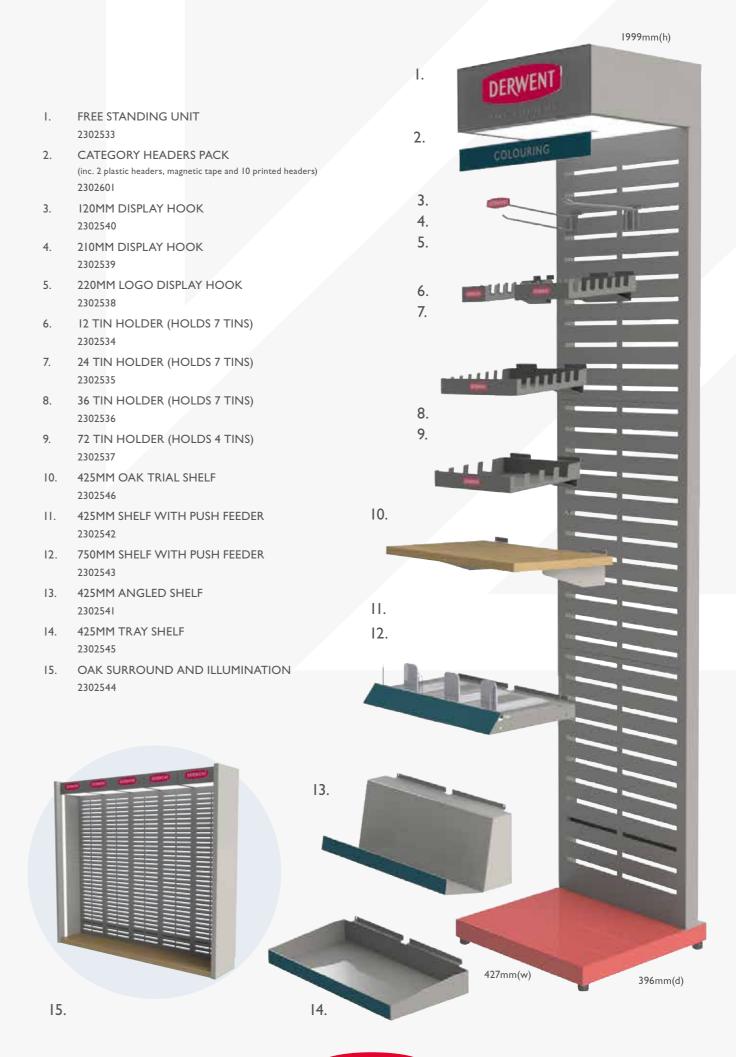

the system allows easy category navigation for consumers and an engaging experience at the shelf edge.

Merchandise the FSU using a range of shelves, hooks and point of display (POD) options to showcase a selection of tins, blisters and loose stock.

The Derwent FSU is packed in three clearly marked outer boxes for transit and features standard British AC power plugs. Please source suitable electrical adapters for your region.

#### POINT OF DISPLAY UNITS (PODs)

All PODs can be fixed to our FSU using the pegboard attachments included (also available separately), or used as stand-alone counter displays.

Product information panels provide detail of product features and benefits of each range. Test and try pads are also positioned on each display (refills available separately 2302759).









100, 120 POD



422(w) x 193(d) x 709(h)mm

ARTISTS 120 POD: 2302561 STOCK PACK: 2301981 (inc. I trade pack of 6 for 120 colours)

LIGHTFAST 100 POD: 2305772 28 EXTENSION STOCK PACK: 2305773 (inc. I trade pack of 6 for 28 colours)



**72 POD** 



 $422(w) \times 193(d) \times 672(h)mm$ 



422(w) x 193(d) x 449(h)mm

LIGHTFAST 72 POD: 2302730 STOCK PACK: 2302725 (inc. 2 trade packs of 6 for 36 colours)

PROCOLOUR 72 POD: 302553 STOCK PACK 2302514 (inc. I trade pack of 6 for 72 colours)

COLOURSOFT 72 POD: 2302566

STOCK PACK: 0701035 (inc. I trade pack of 6 for 72 colours)

STUDIO 72 POD: 2302563 STOCK PACK: 2301982

(inc. I trade pack of 6 for 72 colours)

PASTEL 72 POD: 2302568 STOCK PACK: 2300340 (inc. I trade pack of 6 for 72 colours)

WATERCOLOUR 72 POD: 2302559

STOCK PACK: 2