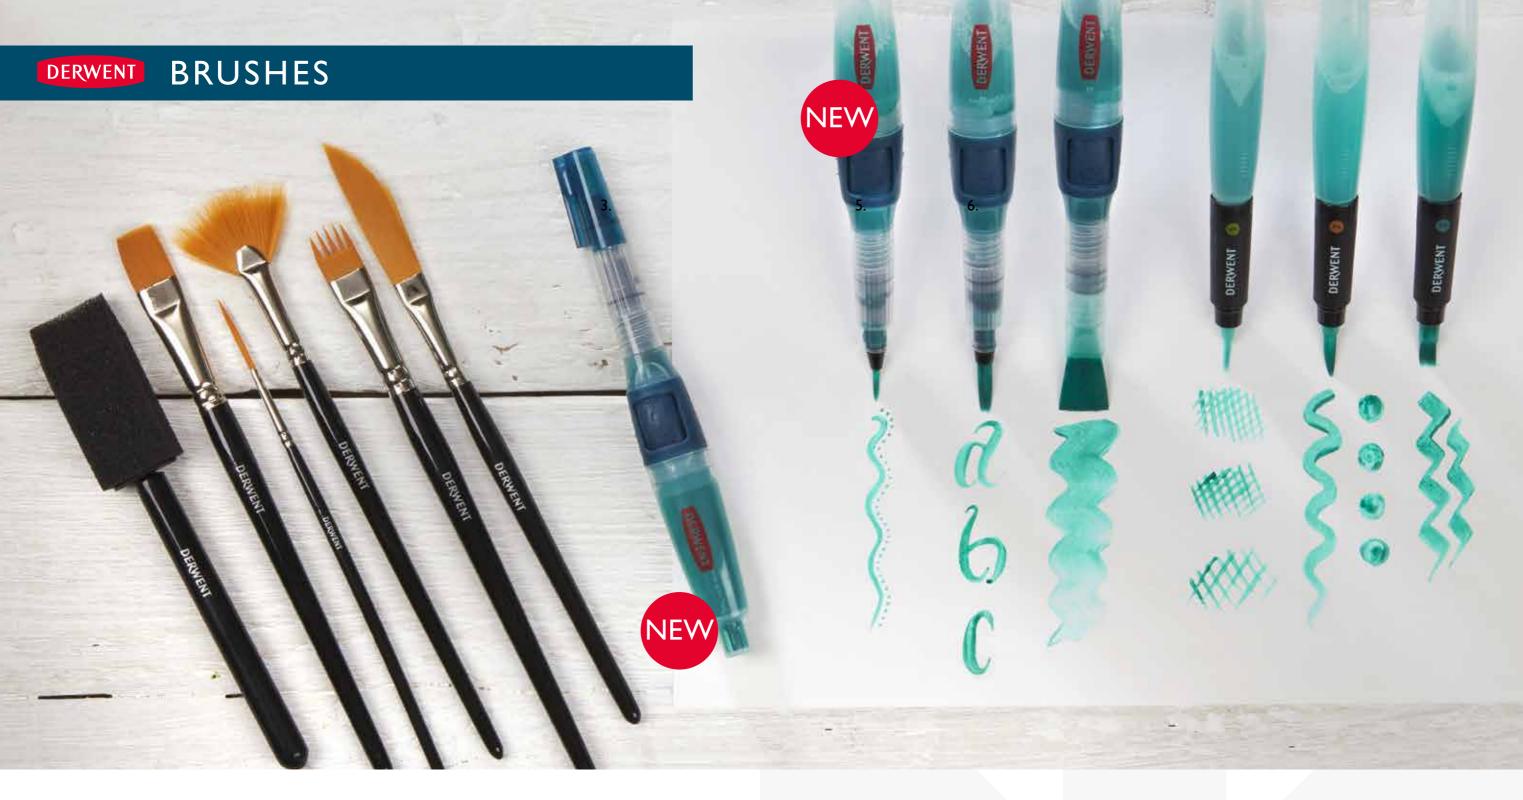

| PAINT                                 | 66  |
|---------------------------------------|-----|
| Inktense Paint Pan Pocket Set         | 68  |
| Inktense Paint Pan Studio Set - NEW   | 68  |
| Metallic Paint Pan Pocket Set - NEW   | 70  |
| Graphitint Paint Pan Pocket Set - NEW | 72  |
| ACCESSORIES                           | 74  |
| Sketch Pads & Books                   | 76  |
| Inktense Paper - NEW                  | 78  |
| Lightfast Paper - NEW                 | 79  |
| Sharpeners                            | 80  |
| Erasers - NEW                         | 82  |
| Brushes                               | 84  |
| Waterbrushes - NEW                    | 85  |
| Drawing Aids                          | 86  |
| Storage                               | 88  |
| Leather Art Storage - NEW             | 90  |
| GIFTING                               | 92  |
| Collection Tins                       | 94  |
| Wooden Boxes - NEW                    | 96  |
| Gifting Sets                          | 98  |
| ACADEMY                               | 102 |
| Academy Pencils                       | 106 |
| Academy Pastels                       | 108 |
| Academy Paints                        | 110 |
| Academy Markers                       | 112 |
| Academy Gifting - NEW                 | 114 |
| LAKELAND                              | 116 |
| MERCHANDISING                         | 120 |
| Free Standing Units                   | 122 |
| Point of Display Units                | 124 |
| VIP Programme                         | 126 |
| Academy Merchandising - NEW           | 128 |