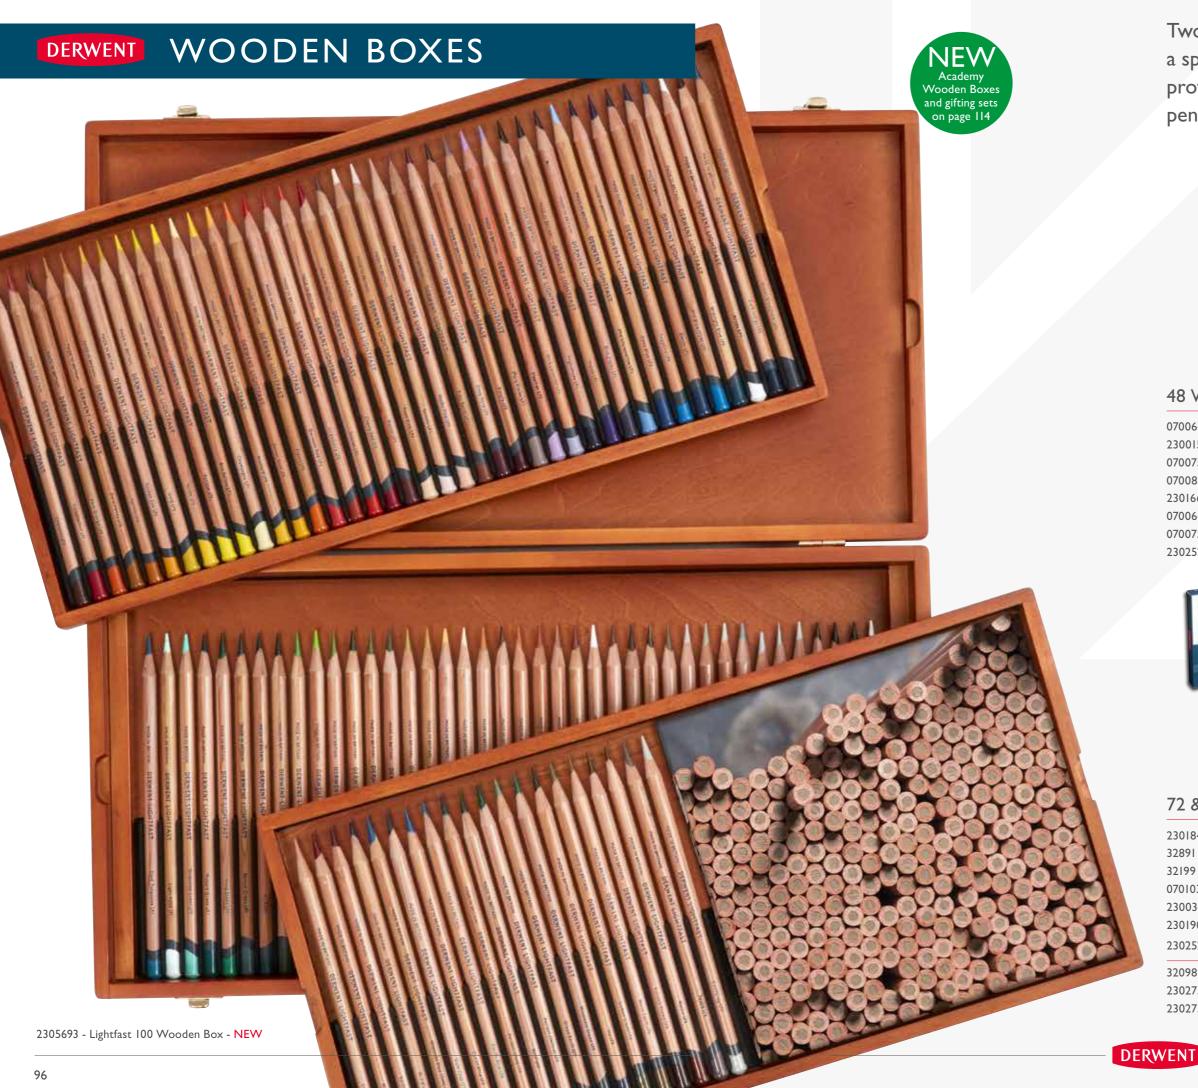

Also available: 2305692 Lightfast 48 Wooden Box - NEW 2305693 Lightfast 100 Wooden Box - NEW

2302719 2302720

2302721

2302722

**1**72

Banana Sun Yellow 2 Yellow Champagne 2 Mustard 2 Gold Amber Gold 2 Golden Sun • 2 Apricot 2 Dark Honey Flame 2 Dark Orange Derwent Red Strawberry Scarlet Autumn Red Cherry Red • 2 • Merlot Flesh Pink Cinnamon Salmon **Dusky Pink** Oyster 2 Magenta Bordeaux • 2 Deep Rose 2 Purple 2 Mars Violet Heather Wild Lavender Nightshade Violet Blue Violet Mid Ultramarine Deep Blue Sapphire Mid Blue 2 Midnight Blue (70%) Mid Blue (70%) 2 Midnight Blue Arctic 2 Dark Cyan Dark Indigo 2 Ocean Blue Ocean Blue (Dark) Dark Turquoise Pacific Blue 2 Light Aqua