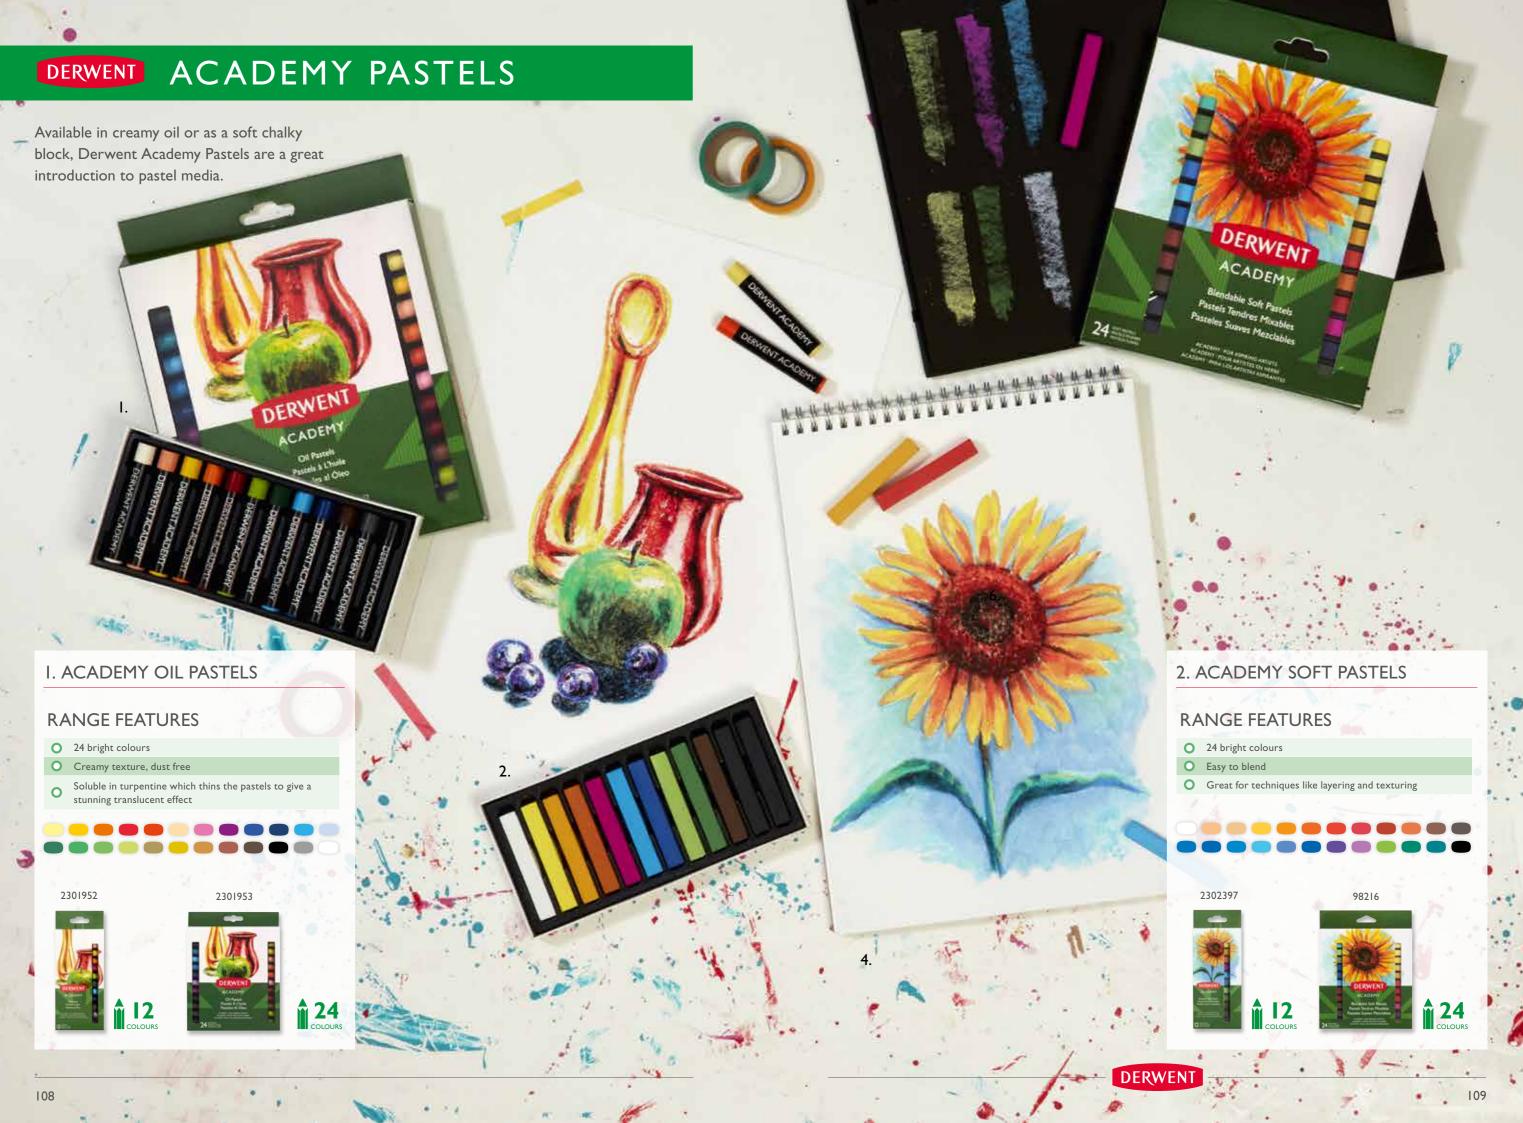

e colours
- Made with natural wood barrels and rich, creamy pigments
- O Round barrels give freedom of movement to your drawing technique
- Conveniently packaged in a tin storage case





#### 2. ACADEMY SKETCHING PENCILS

#### **RANGE FEATURES**

- O 12 degrees from: 5H to 6B
- O Hexagonal barrel offers a secure grip



2300412 2300086

12 DEGREES







2301945



#### 3. ACADEMY WATERCOLOUR PENCILS

#### **RANGE FEATURES**

- O 24 water-soluble colours
- Made with natural wood barrels and quality water-soluble

## O Hexagonal barrel offers a secure grip O Conveniently packaged in a tin storage case











#### 4. ACADEMY METALLIC PENCILS

#### **RANGE FEATURES**

- Water-soluble metallic colour pencils for vivid and striking effects
- O Hexagonal barrel offer a secure grip



107



## DERWENT ACADEMY PAINTS



#### **ACADEMY ACRYLIC PAINTS**

Derwent Academy acrylic paints are fast drying compared to oil paints. A formulation that retains tinting strength, colour vibrancy and consistency whether used alone or mixed with other painting mediums.

#### **RANGE FEATURES**

- 24, 12ml tubes of acrylic paint
- Made from rich pigments and a formulation that retains tinting strength, colour vibrancy and consistency whether used alone or mixed with other
- Use straight from the tube or dilute with water or a painting medium to achieve lighter wash effects



2302401









#### **ACADEMY OIL PAINTS**

Derwent Academy oil paints, while slow to dry, are one of the most versatile forms of painting. Place selected oil colours onto your palette or apply directly to your surfac