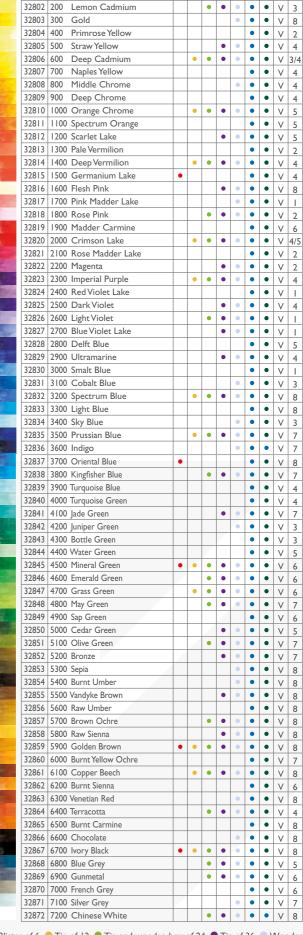

# WATERCOLOUR PENCIL

<sup>\*</sup> Core size may vary by up to 10% \*\* Colours remain the same for 100 years under museum conditions \*\*\* Best performance over 12 layers