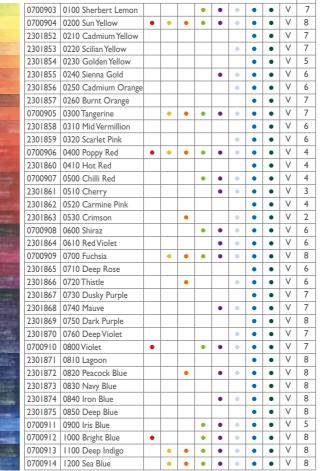

|



| 23<br>23<br>00<br>23<br>23<br>22<br>20<br>07<br>07