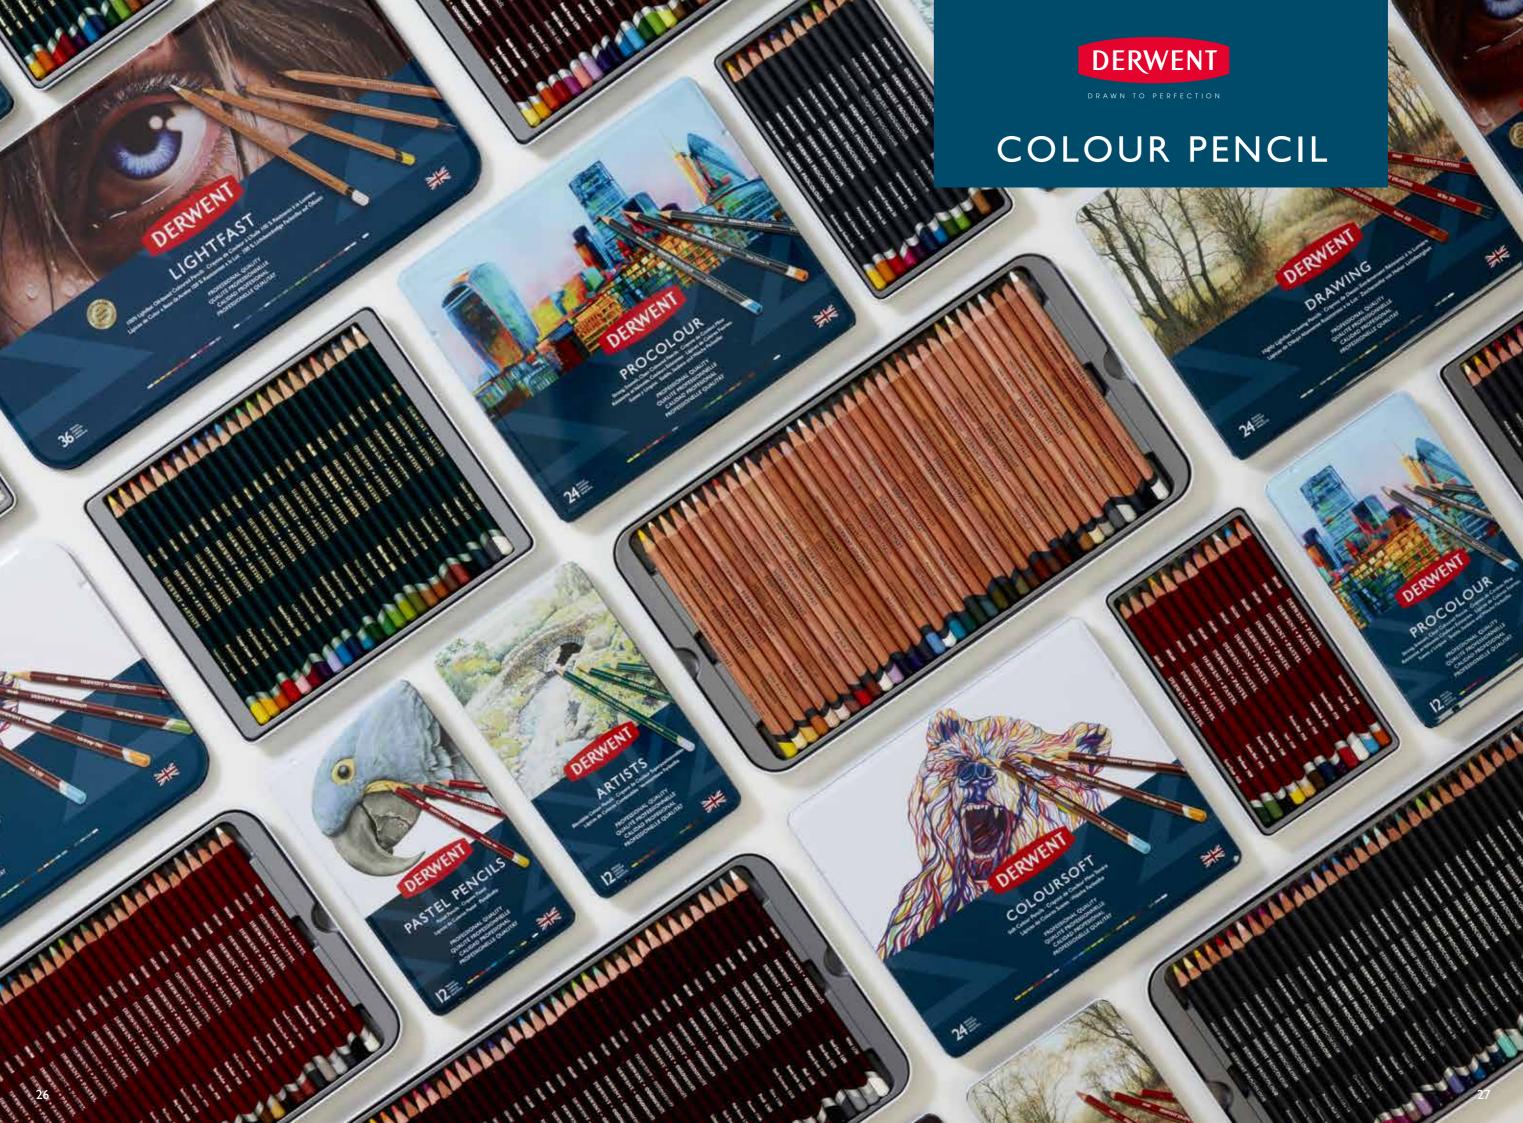

# COLOUR PENCIL

|                                                                                                                         |                                                   |                                                         |                                              |                                                                                         |                                                                                |                                                                        | h                                                         |                                                                 |
|-------------------------------------------------------------------------------------------------------------------------|---------------------------------------------------|---------------------------------------------------------|----------------------------------------------|-----------------------------------------------------------------------------------------|--------------------------------------------------------------------------------|------------------------------------------------------------------------|-----------------------------------------------------------|-----------------------------------------------------------------|
|                                                                                                                         | LIGHTFAST<br>PENCILS                              | PROCOLOUR<br>PENCILS                                    | COLOURSOFT PENCILS                           | DRAWING PENCILS                                                                         | ARTISTS<br>PENCILS                                                             | STUDIO<br>PENCILS                                                      | PASTEL<br>PENCILS                                         | METALLIC<br>PENCILS                                             |
| Scale 0-5, where 5 is the most blendable, erasable etc.                                                                 | 100% lightfast  - won't fade for up to 100 years. | Smooth laydown.<br>Fine detail. All<br>from one pencil. | Bold, ultra soft colour for smooth coverage. | Unique velvety<br>finish and<br>natural colour<br>range - ideal for<br>nature drawings. | Firm point<br>and extensive<br>colour range<br>for detailed<br>light layering. | Hexagonal<br>pencil with a<br>firm point for<br>control and<br>detail. | The beauty<br>of fine grade<br>pastel within a<br>pencil. | Shimmering<br>metallic colour,<br>outstanding on<br>dark paper. |
| SPECIFICATION                                                                                                           |                                                   |                                                         |                                              |                                                                                         |                                                                                |                                                                        |                                                           |                                                                 |
| Texture                                                                                                                 | Creamy                                            | Smooth                                                  | Soft                                         | Creamy                                                                                  | Firm                                                                           | Firm                                                                   | Chalky                                                    | Soft                                                            |
| Oil based                                                                                                               | •                                                 |                                                         |                                              |                                                                                         |                                                                                |                                                                        |                                                           |                                                                 |
| Wax based                                                                                                               |                                                   | •                                                       | •                                            | •                                                                                       | •                                                                              | •                                                                      |                                                           | •                                                               |
| Powder based                                                                                                            |                                                   |                                                         |                                              |                                                                                         |                                                                                |                                                                        | •                                                         |                                                                 |
| Core size*/barrel shape                                                                                                 | • 4 mm                                            | • 4mm                                                   | • 4mm                                        | ©<br>5mm                                                                                | <b>O</b> 4 mm                                                                  | 3.5 mm                                                                 | <b>O</b> 4 mm                                             | 3.5 mm                                                          |
|                                                                                                                         |                                                   |                                                         |                                              |                                                                                         |                                                                                |                                                                        |                                                           |                                                                 |
| Number of colours/degrees available                                                                                     | 100                                               | 72                                                      | 72                                           | 24                                                                                      | 126                                                                            | 72                                                                     | 72                                                        | 20                                                              |
| Number of colours/degrees available  APPLICATION                                                                        | 100                                               | 72                                                      | 72                                           | 24                                                                                      | 126                                                                            | 72                                                                     | 72                                                        | 20                                                              |
|                                                                                                                         | 100                                               | 72                                                      | 72                                           | 24                                                                                      | 126                                                                            | 72                                                                     | 72                                                        | 20                                                              |
| APPLICATION                                                                                                             |                                                   | 72                                                      | 72                                           | 24                                                                                      | 126                                                                            | 72                                                                     | 72                                                        | 20                                                              |
| APPLICATION  Use with oil painting mediums/solvents                                                                     |                                                   | 72<br>72% of colours                                    | 72<br>88% of colours                         | 24 100% of colours                                                                      | 126 79% of colours                                                             | 66% of colours                                                         | 72<br>87% of<br>colours                                   | 20                                                              |
| APPLICATION  Use with oil painting mediums/solvents  PERFORMANCE                                                        | •<br>100% of                                      |                                                         |                                              | 100% of                                                                                 | 79% of                                                                         | 66% of                                                                 | 87% of                                                    | 20                                                              |
| APPLICATION  Use with oil painting mediums/solvents  PERFORMANCE  Lightfast**                                           | • 100% of colours                                 | 72% of colours                                          | 88% of colours                               | 100% of colours                                                                         | 79% of colours                                                                 | 66% of colours                                                         | 87% of colours                                            |                                                                 |
| APPLICATION  Use with oil painting mediums/solvents  PERFORMANCE  Lightfast**  Blendable (merging of colours)           | I00% of colours                                   | 72% of colours                                          | 88% of colours                               | 100% of colours                                                                         | 79% of colours                                                                 | 66% of colours                                                         | 87% of colours                                            | 00000                                                           |
| APPLICATION  Use with oil painting mediums/solvents  PERFORMANCE  Lightfast**  Blendable (merging of colours)  Erasable | 100% of colours                                   | 72% of colours                                          | 88% of colours                               | 100% of colours                                                                         | 79% of colours                                                                 | 66% of colours                                                         | 87% of colours                                            | 00000                                                           |

### \* Core size may vary by up to 10% \*\* Colours remain the same for 100 years under museum conditions \*\*\* Best performance over 12 layers