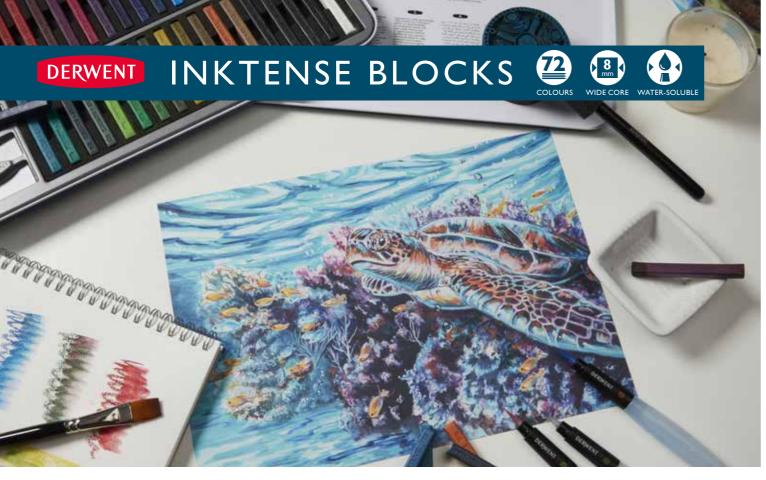

# **BLOCKS**

000

|  | 200    |     |
|--|--------|-----|
|  | XL BLO | CKS |
|  | CHARC  | OAL |

| CHARCOAL                           |  |
|------------------------------------|--|
| Extra wide charcoal for expressive |  |

0000

|                                                         | BLOCKS                                                                                         | GRAPHITE                                                     | CHARCOAL                                                  |
|---------------------------------------------------------|------------------------------------------------------------------------------------------------|--------------------------------------------------------------|-----------------------------------------------------------|
| Scale 0-5, where 5 is the most blendable, erasable etc. | Permanent when dry – doesn't<br>washout like watercolour. Layer up<br>intense vibrant colours. | Extra wide graphite for expressive<br>work - use wet or dry. | Extra wide charcoal for expressive work - use wet or dry. |
| SPECIFICATION                                           |                                                                                                |                                                              |                                                           |
| Texture                                                 | Soft                                                                                           | Chalky                                                       | Chalky                                                    |
| Contains graphite                                       |                                                                                                | •                                                            |                                                           |
| Wax based                                               | •                                                                                              |                                                              |                                                           |
| Powder based                                            |                                                                                                | •                                                            | •                                                         |
| Water-soluble                                           | •                                                                                              | •                                                            | •                                                         |
| Permanent                                               | Once dry                                                                                       |                                                              |                                                           |
| Core size*/barrel shape                                 | <b>●</b><br>8mm                                                                                | 20mm                                                         | 20mm                                                      |
| Number of colours/degrees available                     | 72                                                                                             | 6                                                            | 6                                                         |
| APPLICATION                                             |                                                                                                |                                                              |                                                           |
| Fine detail                                             | •                                                                                              |                                                              |                                                           |
| Use on fabric (as well as paper)                        | •                                                                                              |                                                              |                                                           |
| PERFORMANCE                                             |                                                                                                |                                                              |                                                           |
| Lightfast**                                             | 88% of colours                                                                                 | 100% of colours                                              | 100% of colours                                           |
| Blendable (merging of colours)                          | 000                                                                                            | 0000                                                         | 0000                                                      |
| Erasable                                                |                                                                                                | 0000                                                         | 0000                                                      |
| Colour intensity                                        | 0000                                                                                           | • •                                                          | • •                                                       |
| Layering*** (add depth, deepen or modify colours)       | 0000                                                                                           | 0000                                                         | 0000                                                      |