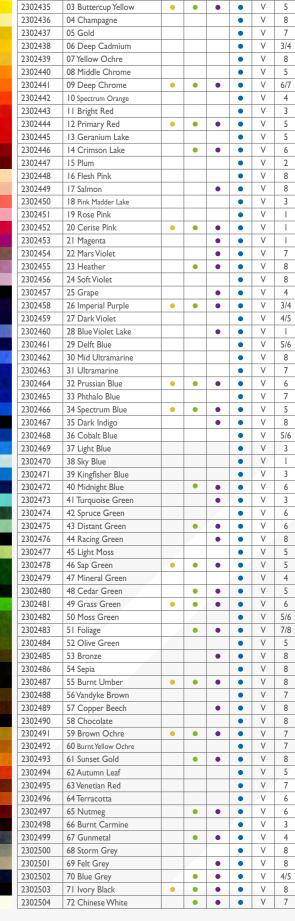

Artist commission: Jesse Lane

29

LF

SMOOTH LAYDOWN. FINE DETAIL.
ALL FROM ONE PENCIL

Derwent Procolour pencils are the perfect combination of a strong point and smooth laydown, with a texture that has the covering power of a wax yet glides like an oil. The richly pigmented pencils maintain a sharp point for detailed drawing, while minimal chipping and dusting keeps your work clean and smudge free. Suitable for a wide range of drawing techniques, and available in a carefully selected range of 72 rich colours.

Also available:

2302523 Procolour 48 Wooden Box 2302524 Procolour 72 Wooden Box

2302505 2302506

0

4mm

72

72%

4

12 COLOURS

O Wax-based

O Core size:

O Lightfast\*

O Blendable

O Erasable

O Layering

O Colour intensity

O Point strength

O No. colours in range

2302507

2302508

2302433 01 Lime 2302434 02 Primp

02 Primrose Yellow

• • V 2/3

Tin of 12Tin of 24Tin of 36Tin of 72

 $BW-Derwent\ Lightfast\ ratings\ are\ graded\ using\ the\ Blue\ Wool\ Scale,\ graded\ 0-8.8$  is the highest rating and values of 6 or more are considered to be lightfast.  $V-Vegan\ friendly$ 

O Available individually and in tins and wooden boxes

\*Lightfast, colours remain the same for 100 years under museum conditions