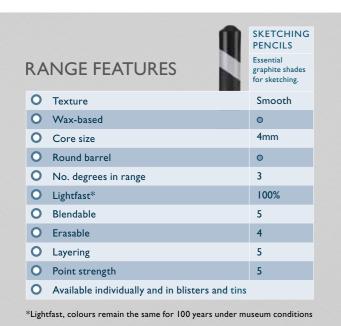

### **ESSENTIAL GRAPHITE SHADES FOR SKETCHING**

Sketching is all about being loose, free and easy, and Derwent Sketching pencils couldn't be easier to use; just 3 simple degrees HB, 2B and 4B, to cover all your sketching needs. They have a wide strip so you can qucikly rough-out a loose sketch, or capture a passing cloud before it disappears! Once you've done that you can sharpen your pencil to a fine point to add the all important detail.