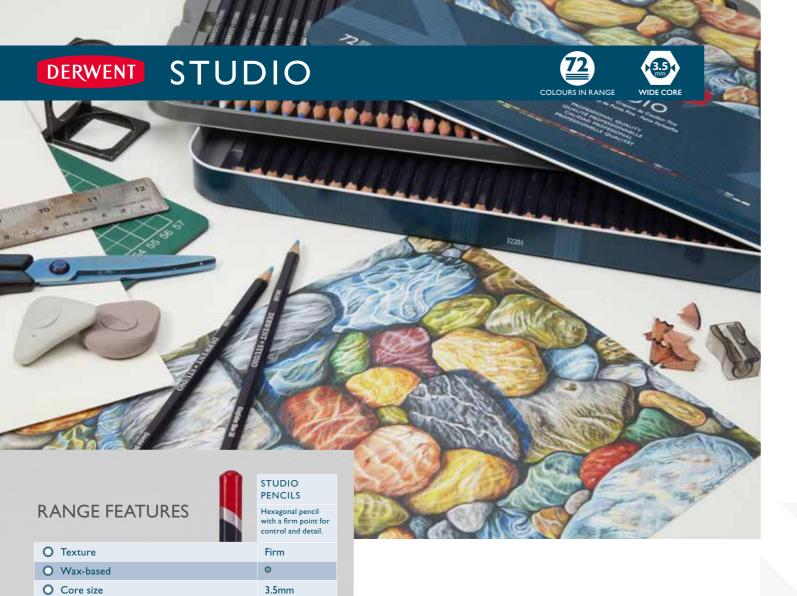

20th Anniversary Carton12 TinTraditional 6 Blister

Soft

3.5mm

DERWENT

O Available individually and in tins, cartons and blisters

Texture

Wax-based O Core size

Blendable

C Erasable

C Layering

Hexagonal barrel

Colour intensity

O Point strength

O No. colours in range