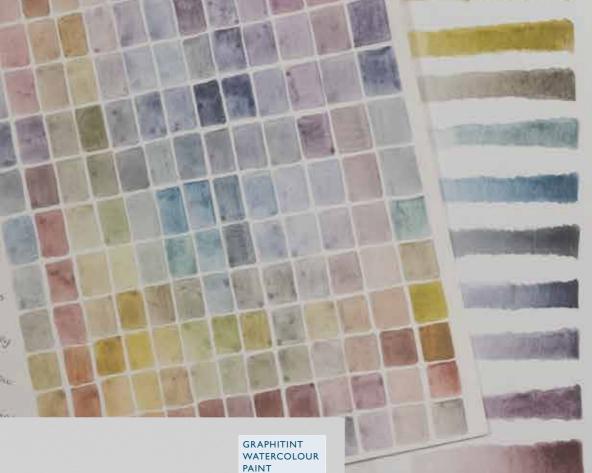

# WATERCOLOUR PENCIL

<sup>\*</sup> Core size may vary by up to 10% \*\* Colours remain the same for 100 years under museum conditions \*\*\* Best performance over 12 layers