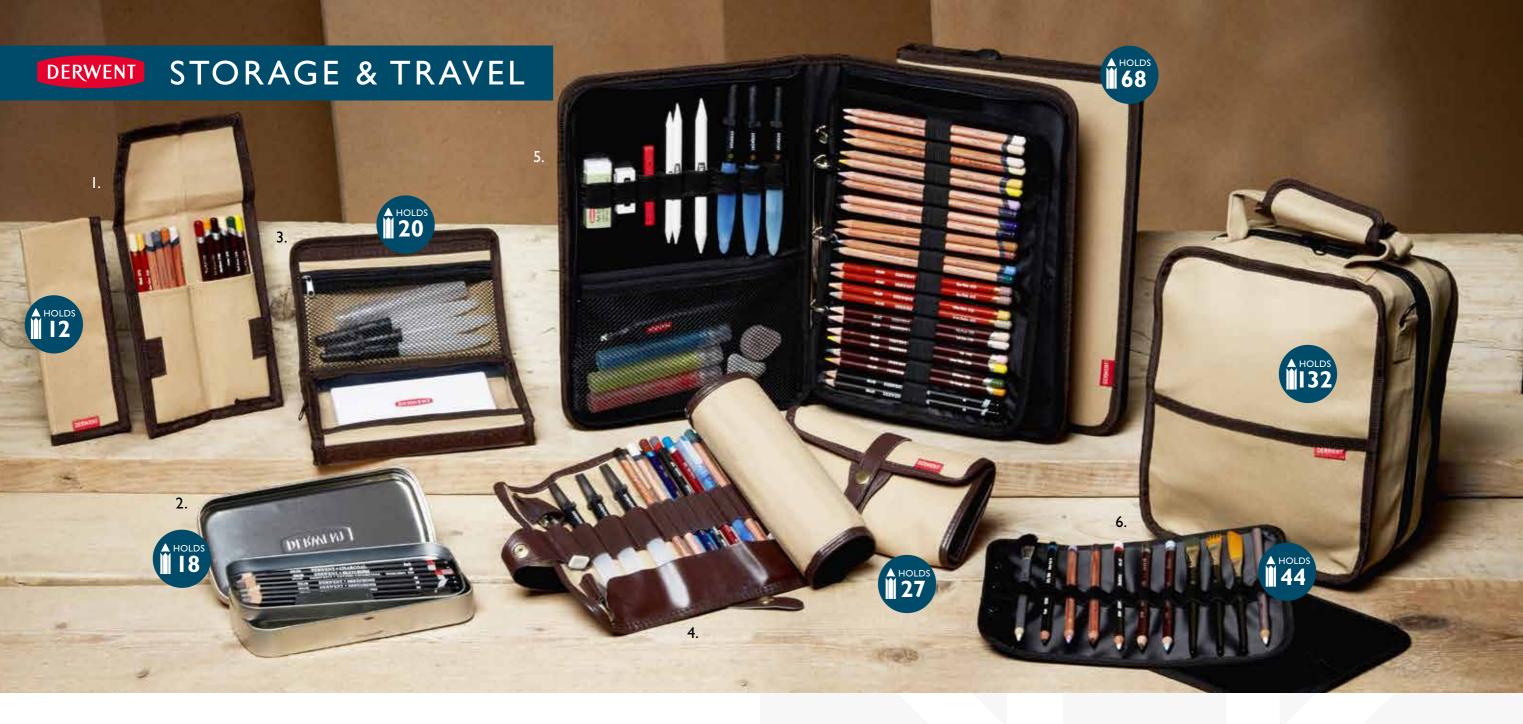

# SHOPPING THE RANGE

We have created an easy to use, at-a-glance matrix on how to shop the Derwent product range (Professional Quality). The guide is split into 5 product categories; Sketching Pencil, Colour Pencil, Watercolour Pencil, Blocks and Pens.

The most innovative features to Derwent within each category are listed to the left of the columns, highlighting the unique characteristics of the products. The guide is printed and used in an A4 format. Priced versions for all markets are available.

Elements of the matrix are used within the catalogue and in our online communications. The positioning statements for each range are listed at the top of each column and are reinforced in all our communications both online and offline.