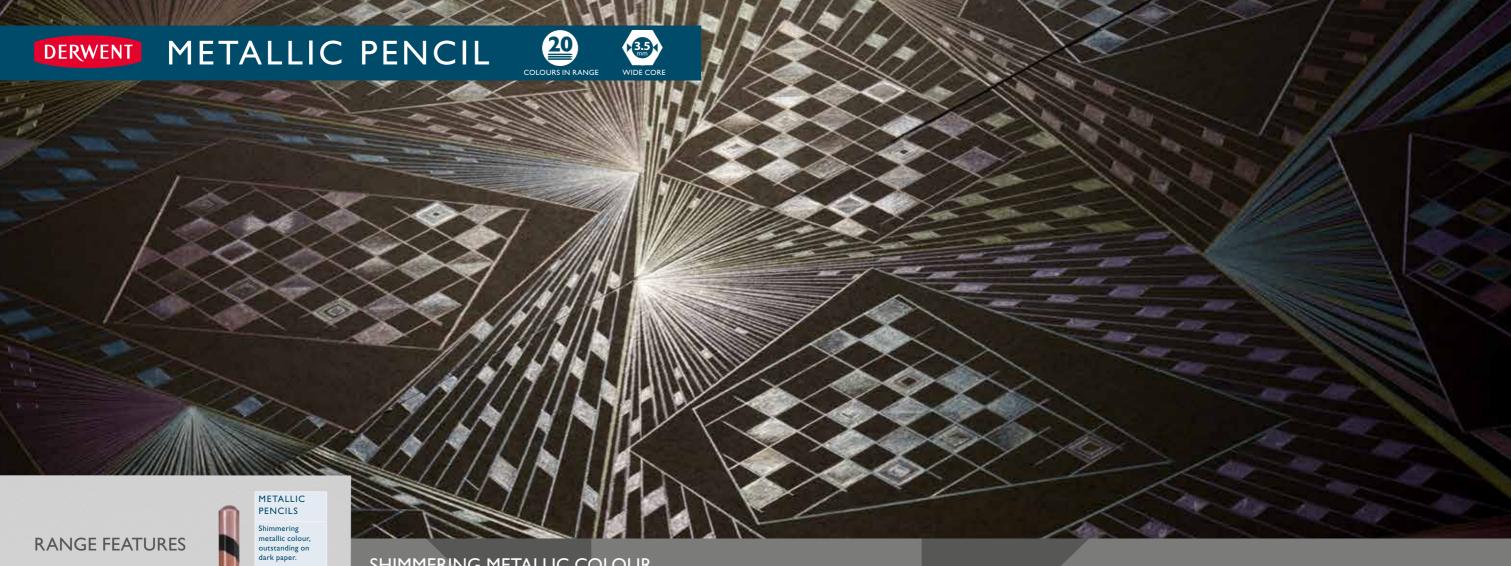

### SHIMMERING METALLIC COLOUR, **OUTSTANDING ON BLACK PAPER**

Derwent Metallic pencils are shimmering, highly metallic pencils that blend beautifully together to create vivid and striking metallic effects, particularly on dark paper. With a new intense metallic formulation that heightens the appearance of the colour, the shimmering pigments and strong core produce brilliant definition and rich colour application. Suitable for a wide range of fine art and craft projects. Available in an extended range of 20 metallic colours, including eight new

### JUDITH SELCUK

ARTIST As a pencil artist I love the control the pencil can give, combining this with the beautiful metallic pigment takes my creativity to the next level. Metallic pencils allow me to easily create dynamic effects on black and toned paper which is something that can

be difficult to achieve with regular pencils. Colours pop in this contemporary modern range with shades of gold and silver that you don't find anywhere else. Metallic pencils work equally well with the other pencil ranges, especially for highlights that shine and add dimension. A must have for any creative pencil artist.