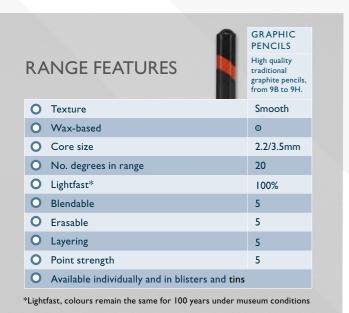

### HIGH QUALITY TRADITIONAL GRAPHITE PENCILS, FROM 9B TO 9H

Derwent Graphic pencils contain the finest graphite to create a smooth and graduated line, strong to the core. Highly lightfast, they have a soft laydown of colour that removes easily with an eraser or putty rubber. Derwent Graphic has the largest choice of graphite shades available in the market with 20 consistent degrees from 9B to 9H. Ideal for expressive sketches and portraiture or detailed illustrations.