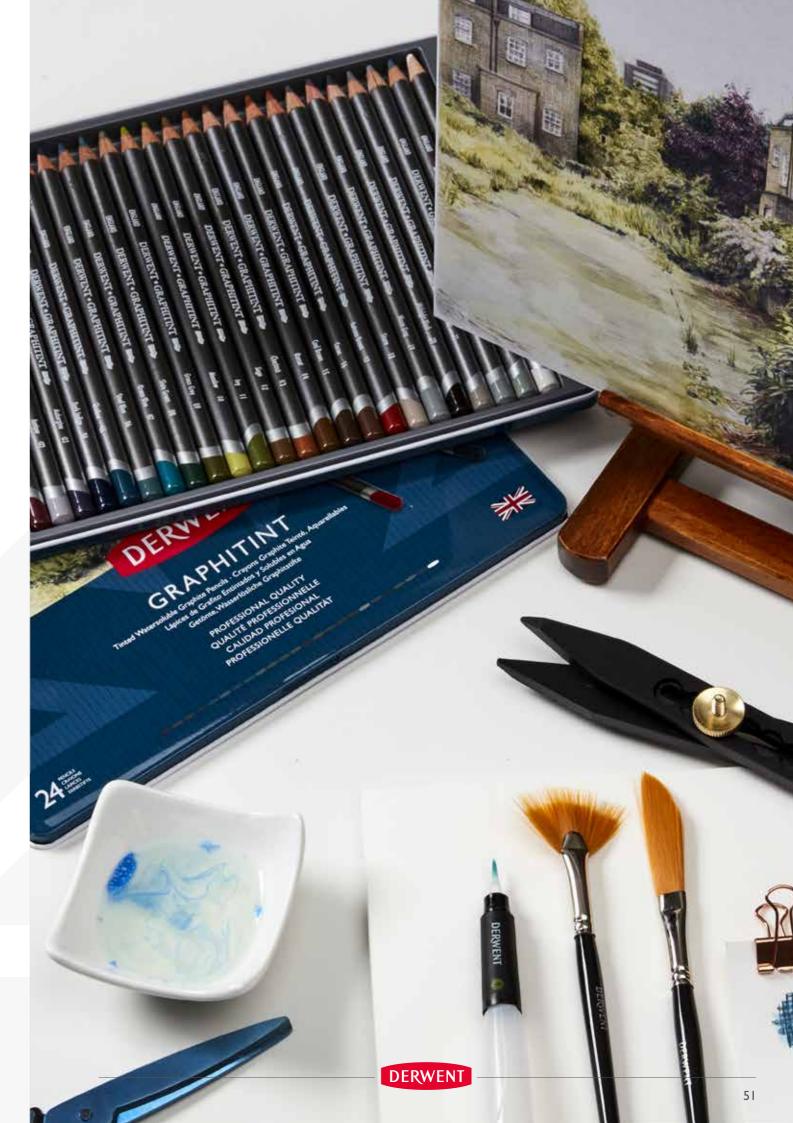

# WATERCOLOUR PENCIL

<sup>\*</sup> Core size may vary by up to 10% \*\* Colours remain the same for 100 years under museum conditions \*\*\* Best performance over 12 layers