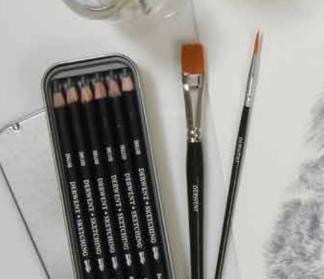

# DERWENT CHARCOAL SET

CHARCOAL

- O I dark Charcoal Pencil for intense lines
- 2 Tinted Charcoal Pencils in Glowing Embers and White for some natural colour and highlights
- O 2 Sticks of fine 4mm Natural Vine Charcoal for organic mark marking
- O I Stick of I8mm Natural Chunky Willow Charcoal to make broad expressive strokes
- O I Paper Stump for effective blending

### MIXED CHARCOAL MEDIA

Perfect for life studies and expressive pieces; this charcoal collection has been specially selected to include a comprehensive range of charcoal media.