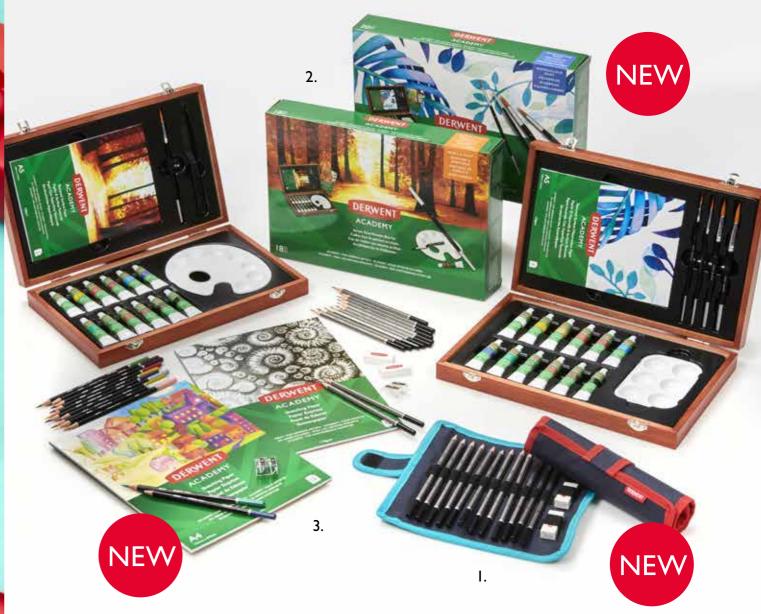

# DERWENT ACADEMY FOR ASPIRING ARTISTS

FOR SCHOOL AGE ARTISTS, 14+ YEARS OLD AND ENTRY LEVEL ADULT HOBBYISTS

Derwent Academy supports school age artists and entry level adult hobbyists on their artistic journey. The high quality product, packaging and communications reflect the changing aspirations of this audience; presenting a high quality, appealing proposition supporting consumers in reaching their goals.

# DERWENT LAKELAND FOR CREATIVE CHILDREN

FOR JUNIOR ARTISTS, AGE 4-10 YEARS OLD

This is where the artistic journey begins for our very youngest artists, using colour pencils for the sheer joy of creating something, enabling them to begin to express themselves through art.