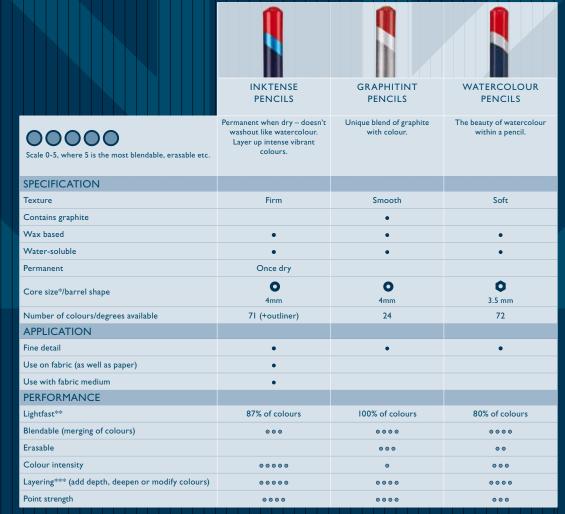

0000

|                                                         | BLOCKS                                                                                         | GRAPHITE                                                     | CHARCOAL                                                  |
|---------------------------------------------------------|------------------------------------------------------------------------------------------------|--------------------------------------------------------------|-----------------------------------------------------------|
| Scale 0-5, where 5 is the most blendable, erasable etc. | Permanent when dry – doesn't<br>washout like watercolour. Layer up<br>intense vibrant colours. | Extra wide graphite for expressive<br>work - use wet or dry. | Extra wide charcoal for expressive work - use wet or dry. |
| SPECIFICATION                                           |                                                                                                |                                                              |                                                           |
| Texture                                                 | Soft                                                                                           | Chalky                                                       | Chalky                                                    |
| Contains graphite                                       |                                                                                                | •                                                            |                                                           |
| Wax based                                               | •                                                                                              |                                                              |                                                           |
| Powder based                                            |                                                                                                | •                                                            | •                                                         |
| Water-soluble                                           | •                                                                                              | •                                                            | •                                                         |
| Permanent                                               | Once dry                                                                                       |                                                              |                                                           |
| Core size*/barrel shape                                 | <b>●</b><br>8mm                                                                                | 20mm                                                         | 20mm                                                      |
| Number of colours/degrees available                     | 72                                                                                             | 6                                                            | 6                                                         |
| APPLICATION                                             |                                                                                                |                                                              |                                                           |
| Fine detail                                             | •                                                                                              |                                                              |                                                           |
| Use on fabric (as well as paper)                        | •                                                                                              |                                                              |                                                           |
| PERFORMANCE                                             |                                                                                                |                                                              |                                                           |
| Lightfast**                                             | 88% of colours                                                                                 | 100% of colours                                              | 100% of colours                                           |
| Blendable (merging of colours)                          | 000                                                                                            | 0000                                                         | 0000                                                      |
| Erasable                                                |                                                                                                | 0000                                                         | 0000                                                      |
| Colour intensity                                        | 0000                                                                                           | • •                                                          | • •                                                       |
| Layering*** (add depth, deepen or modify colours)       | 0000                                                                                           | 0000                                                         | 0000                                                      |