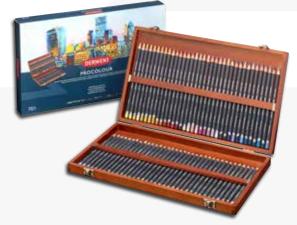

Also available: 2305692 Lightfast 48 Wooden Box - NEW 2305693 Lightfast 100 Wooden Box - NEW

2302719 2302720

2302721

2302722

**1**72

Banana Sun Yellow 2 Yellow Champagne 2 Mustard 2 Gold Amber Gold 2 Golden Sun • 2 Apricot 2 Dark Honey Flame 2 Dark Orange Derwent Red Strawberry Scarlet Autumn Red Cherry Red • 2 • Merlot Flesh Pink Cinnamon Salmon **Dusky Pink** Oyster 2 Magenta Bordeaux • 2 Deep Rose 2 Purple 2 Mars Violet Heather Wild Lavender Nightshade Violet Blue Violet Mid Ultramarine Deep Blue Sapphire Mid Blue 2 Midnight Blue (70%) Mid Blue (70%) 2 Midnight Blue Arctic 2 Dark Cyan Dark Indigo 2 Ocean Blue Ocean Blue (Dark) Dark Turquoise Pacific Blue 2 Light Aqua