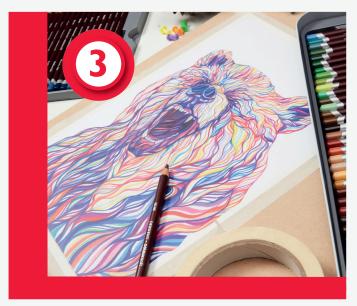

#### **BOLD COLOUR PALETTE**

Derwent Coloursoft Pencils offer the boldest colour range in the Derwent colour pencil collection. Pigments are very vibrant with high colour saturation. Available in 72 colours, the blendability also allows for an infinite spectrum of rich colour.