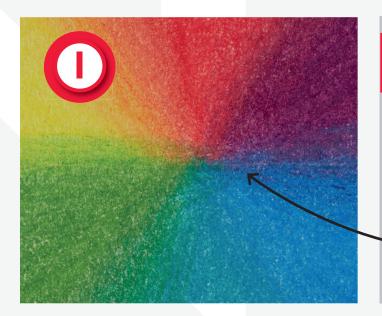

## ULTRA SOFT, VELVETY TEXTURE

Derwent Coloursoft Pencils are highly blendable due to the ultra soft texture. This softness allows for dense application of colour, which is ideal for use on a full range of substrate colours, including mid-tone and dark papers.

#### **BOLD COLOUR PALETTE**

Derwent Coloursoft Pencils offer the boldest colour range in the Derwent colour pencil collection. Pigments are very vibrant with high colour saturation. Available in 72 colours, the blendability also allows for an infinite spectrum of rich colour.