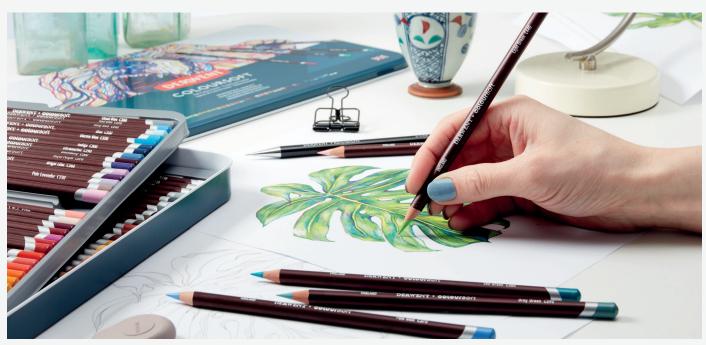

## ULTRA SOFT, VELVETY TEXTURE

Derwent Coloursoft Pencils are highly blendable due to the ultra soft texture. This softness allows for dense application of colour, which is ideal for use on a full range of substrate colours, including mid-tone and dark papers.

### RAPID APPLICATION OF COLOUR

Softness also means colour pigment transfers to paper surfaces extremely quickly. This is useful for large swatches of colour featured in many drawing styles; from bold landscapes to detailed illustrations, portraiture and fashion design.