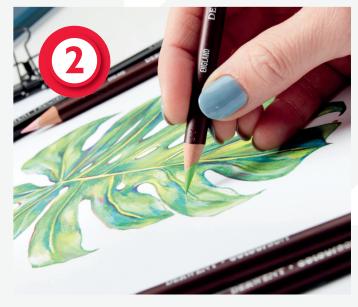

### RAPID APPLICATION OF COLOUR

Softness also means colour pigment transfers to paper surfaces extremely quickly. This is useful for large swatches of colour featured in many drawing styles; from bold landscapes to detailed illustrations, portraiture and fashion design.

The Derwent Coloursoft Pencil is an ideal entry into colour pencil media and favoured by many artists.