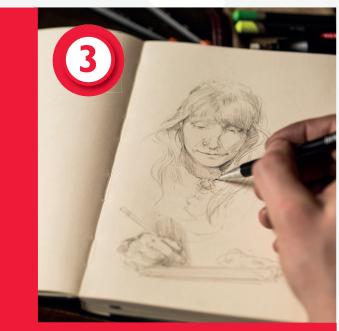

## PERFECT FOR THE FINEST DETAIL

The smooth laydown of graphite makes these pencils perfect for fine detail and cross hatching techniques.

"When held in the hand it has a good weight and feels beautifully balanced when sketching. I found it incredibly responsive, giving delicate marks with the lightest of touches, and expressive, rhythmic flowing lines alongside fine, dark lines when further definition was needed. The fine lead was easy to load and its narrow point allowed for amazing precision when doing highly detailed work."

Adele Wagstaff - Professional Artist