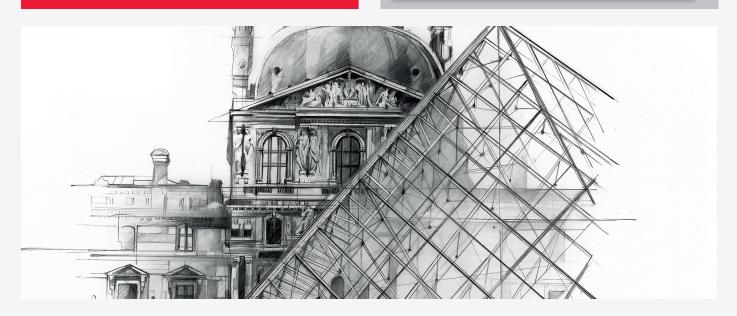

## PERFECT FOR THE FINEST DETAIL

The smooth laydown of graphite makes these pencils perfect for fine detail and cross hatching techniques.

"When held in the hand it has a good weight and feels beautifully balanced when sketching. I found it incredibly responsive, giving delicate marks with the lightest of touches, and expressive, rhythmic flowing lines alongside fine, dark lines when further definition was needed. The fine lead was easy to load and its narrow point allowed for amazing precision when doing highly detailed work."

Adele Wagstaff - Professional Artist