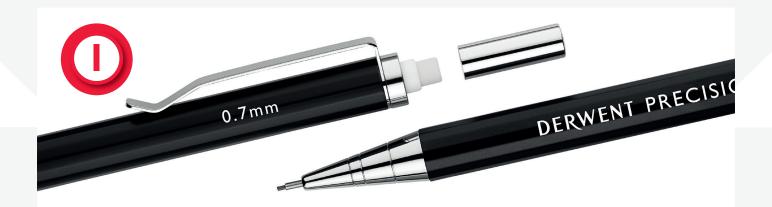

#### PREMIUM FULL METAL BARREL

A full metal body ensures durability and helps to maintain grip and balance whilst creating fine line drawings. Derwent Precision Mechanical Pencils also feature a retractable pocket-safe nib, a concealed pushbutton eraser and metal pocket clip.

"Perhaps the most important feature of the Precision is the metal retractable sheath that extends with the click of the end cap, revealing the graphite. It's an important feature because so many mechanical pencils in this price range have static sheaths for the graphite. These tend to either break or rip clothing if the pencil in placed in a pocket. With the Derwent Precision, everything is tucked away beautifully when not in use meaning you can return to your pencil time and time again."

Ivor Harrison - Professional Artist