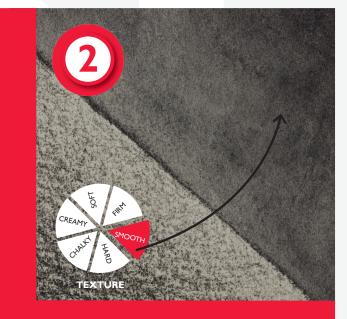

Available in 4 degrees; 2B (Light Wash), 4B (Medium Wash), 6B (Dark Wash) and 8B (Very Dark Wash), with easy-peel wrappers.

Derwent Graphitone Pencils can be erased once dry.

| RANGE       |                                        | GRAPHITONE<br>PENCILS                                     |
|-------------|----------------------------------------|-----------------------------------------------------------|
| FE          | EATURES R                              | Pure compressed<br>graphite sticks for<br>quick coverage. |
| О Те        | exture                                 | Smooth                                                    |
| 0 W         | /ax-based (contains graphite)          | 0                                                         |
| <b>o</b> w  | /ater-soluble                          | •                                                         |
| <b>O</b> Co | ore size                               | 7mm                                                       |
| O Ro        | ound stick of pure colour              | •                                                         |
| O 10        | 0% useable material (no wooden casing) | •                                                         |
| 0 N         | o. degrees in range                    | 4                                                         |
| O Su        | itable for fine detail                 | 0                                                         |
| O Lig       | ghtfast*                               | 100%                                                      |
| O BI        | endable                                | 3                                                         |
| O Er        | asable                                 | 4                                                         |
| O La        | yering                                 | 5                                                         |
| <b>O</b> Po | int strength                           | 4                                                         |
| 0 Av        | vailable individually and in blisters  |                                                           |

## WATER-SOLUBLE SKETCHING

Delicate graphite washes, easy to blend and layer

| RANGE<br>FEATURES |                                                        | WATERSOLUBLE<br>SKETCHING<br>PENCILS                     |
|-------------------|--------------------------------------------------------|----------------------------------------------------------|
| l                 |                                                        | Delicate graphite<br>washes, easy to blend<br>and layer. |
| 0                 | Texture                                                | Smooth                                                   |
| 0                 | Wax-based (contains graphite)                          | 0                                                        |
| 0                 | Water-soluble                                          | 0                                                        |
| 0                 | Core size                                              | 4mm                                                      |
| 0                 | No. degrees in range                                   | 3                                                        |
| 0                 | Suitable for fine detail                               | 0                                                        |
| 0                 | Lightfast*                                             | 100%                                                     |
| 0                 | Blendable                                              | 5                                                        |
| 0                 | Erasable                                               | 5                                                        |
| 0                 | Layering                                               | 5                                                        |
| 0                 | Point strength                                         | 5                                                        |
| 0                 | Available individually, and in blisters, tins and tubs |                                                          |