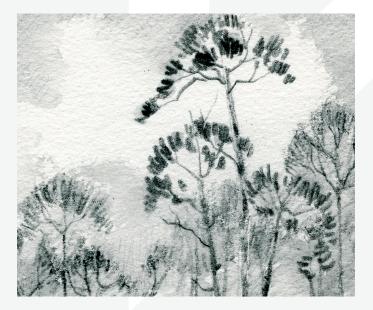

#### ADD WATER TO GENTLY DISSOLVE GRAPHITE

While graphite as a material is naturally water-soluble, Derwent's water-soluble graphite ranges have been specifically formulated to increase solubility. The graphite content gently dissolves when water is added to create softer techniques.

#### **DERWENT GRAPHITONE**

Derwent Graphitone is a woodless pencil. Artists can use wet or dry as with other traditional water-soluble graphite pencils, however the pure graphite stick can also be broken into chunks to create broad sweeps. Perfect for expressive sketching and drawing.

#### DERWENT WATER-SOLUBLE SKETCHING

With a 4mm wide core, Derwent Water-soluble Sketching Pencils are ideal for quick, free style sketches, and bold line and tonal drawings.

Available in three washes; light, medium and dark.