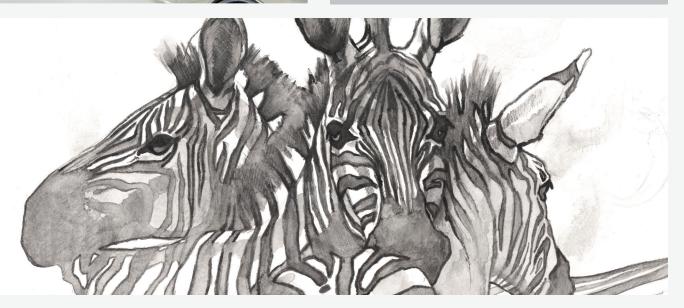

#### ADD WATER TO GENTLY DISSOLVE GRAPHITE

While graphite as a material is naturally water-soluble, Derwent's water-soluble graphite ranges have been specifically formulated to increase solubility. The graphite content gently dissolves when water is added to create softer techniques.

#### **DERWENT GRAPHITONE**

Derwent Graphitone is a woodless pencil. Artists can use wet or dry as with other traditional water-soluble graphite pencils, however the pure graphite stick can also be broken into chunks to create broad sweeps. Perfect for expressive sketching and drawing.

#### DERWENT WATER-SOLUBLE SKETCHING

With a 4mm wide core, Derwent Water-soluble Sketching Pencils are ideal for quick, free style sketches, and bold line and tonal drawings.

Available in three washes; light, medium and dark.