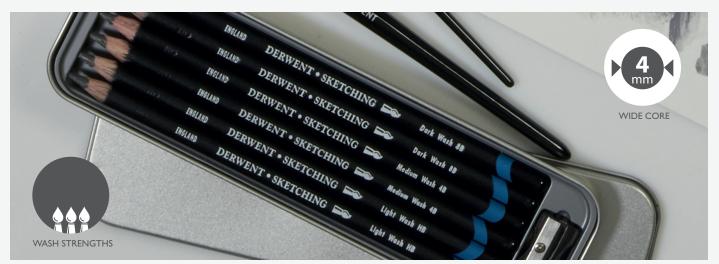

## WATER-SOLUBLE SKETCHING

Delicate graphite washes, easy to blend and layer

| RANGE<br>FEATURES |                                                        | WATERSOLUBLE<br>SKETCHING<br>PENCILS                     |
|-------------------|--------------------------------------------------------|----------------------------------------------------------|
| l                 |                                                        | Delicate graphite<br>washes, easy to blend<br>and layer. |
| 0                 | Texture                                                | Smooth                                                   |
| 0                 | Wax-based (contains graphite)                          | 0                                                        |
| 0                 | Water-soluble                                          | 0                                                        |
| 0                 | Core size                                              | 4mm                                                      |
| 0                 | No. degrees in range                                   | 3                                                        |
| 0                 | Suitable for fine detail                               | 0                                                        |
| 0                 | Lightfast*                                             | 100%                                                     |
| 0                 | Blendable                                              | 5                                                        |
| 0                 | Erasable                                               | 5                                                        |
| 0                 | Layering                                               | 5                                                        |
| 0                 | Point strength                                         | 5                                                        |
| 0                 | Available individually, and in blisters, tins and tubs |                                                          |

#### DERWENT WATER-SOLUBLE SKETCHING

With a 4mm wide core, Derwent Water-soluble Sketching Pencils are ideal for quick, free style sketches, and bold line and tonal drawings.

Available in three washes; light, medium and dark.

Derwent Water-soluble Sketching Pencils can be erased once dry.

WATER-SOLUBLE