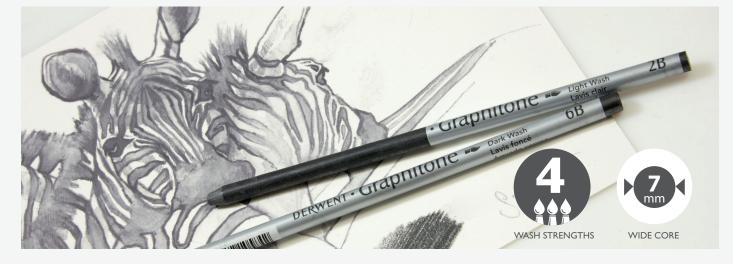

## GRAPHITONE

Pure compressed graphite sticks for quick coverage

#### **DERWENT GRAPHITONE**

Derwent Graphitone is a woodless pencil. Artists can use wet or dry as with other traditional water-soluble graphite pencils, however the pure graphite stick can also be broken into chunks to create broad sweeps. Perfect for expressive sketching and drawing.

Available in 4 degrees; 2B (Light Wash), 4B (Medium Wash), 6B (Dark Wash) and 8B (Very Dark Wash), with easy-peel wrappers.

Derwent Graphitone Pencils can be erased once dry.

| RANGE       |                                        | GRAPHITONE<br>PENCILS                                     |
|-------------|----------------------------------------|-----------------------------------------------------------|
| FE          | EATURES R                              | Pure compressed<br>graphite sticks for<br>quick coverage. |
| О Те        | exture                                 | Smooth                                                    |
| 0 W         | /ax-based (contains graphite)          | 0                                                         |
| <b>o</b> w  | /ater-soluble                          | •                                                         |
| <b>O</b> Co | ore size                               | 7mm                                                       |
| O Ro        | ound stick of pure colour              | •                                                         |
| O 10        | 0% useable material (no wooden casing) | •                                                         |
| 0 N         | o. degrees in range                    | 4                                                         |
| O Su        | itable for fine detail                 | 0                                                         |
| O Lig       | ghtfast*                               | 100%                                                      |
| O BI        | endable                                | 3                                                         |
| O Er        | asable                                 | 4                                                         |
| O La        | yering                                 | 5                                                         |
| <b>O</b> Po | int strength                           | 4                                                         |
| 0 Av        | vailable individually and in blisters  |                                                           |