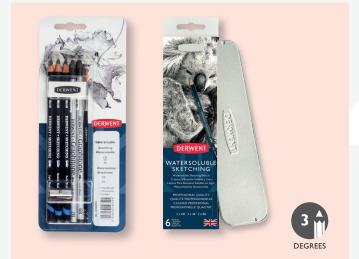

## WATER-SOLUBLE SKETCHING

Delicate graphite washes, easy to blend and layer

| RANGE<br>FEATURES |                                                        | WATERSOLUBLE<br>SKETCHING<br>PENCILS                     |
|-------------------|--------------------------------------------------------|----------------------------------------------------------|
| l                 |                                                        | Delicate graphite<br>washes, easy to blend<br>and layer. |
| 0                 | Texture                                                | Smooth                                                   |
| 0                 | Wax-based (contains graphite)                          | 0                                                        |
| 0                 | Water-soluble                                          | 0                                                        |
| 0                 | Core size                                              | 4mm                                                      |
| 0                 | No. degrees in range                                   | 3                                                        |
| 0                 | Suitable for fine detail                               | 0                                                        |
| 0                 | Lightfast*                                             | 100%                                                     |
| 0                 | Blendable                                              | 5                                                        |
| 0                 | Erasable                                               | 5                                                        |
| 0                 | Layering                                               | 5                                                        |
| 0                 | Point strength                                         | 5                                                        |
| 0                 | Available individually, and in blisters, tins and tubs |                                                          |

#### DERWENT WATER-SOLUBLE SKETCHING

With a 4mm wide core, Derwent Water-soluble Sketching Pencils are ideal for quick, free style sketches, and bold line and tonal drawings.

Available in three washes; light, medium and dark.

Derwent Water-soluble Sketching Pencils can be erased once dry.

WATER-SOLUBLE