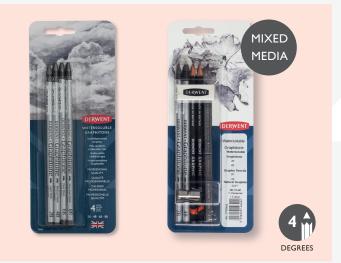

#### **DERWENT GRAPHITONE**

Derwent Graphitone is a woodless pencil. Artists can use wet or dry as with other traditional water-soluble graphite pencils, however the pure graphite stick can also be broken into chunks to create broad sweeps. Perfect for expressive sketching and drawing.

Available in 4 degrees; 2B (Light Wash), 4B (Medium Wash), 6B (Dark Wash) and 8B (Very Dark Wash), with easy-peel wrappers.

Derwent Graphitone Pencils can be erased once dry.

| RANGE       |                                        | GRAPHITONE<br>PENCILS                                     |
|-------------|----------------------------------------|-----------------------------------------------------------|
| FE          | EATURES R                              | Pure compressed<br>graphite sticks for<br>quick coverage. |
| О Те        | exture                                 | Smooth                                                    |
| 0 W         | /ax-based (contains graphite)          | 0                                                         |
| <b>o</b> w  | /ater-soluble                          | •                                                         |
| <b>O</b> Co | ore size                               | 7mm                                                       |
| O Ro        | ound stick of pure colour              | •                                                         |
| O 10        | 0% useable material (no wooden casing) | •                                                         |
| 0 N         | o. degrees in range                    | 4                                                         |
| O Su        | itable for fine detail                 | 0                                                         |
| O Lig       | ghtfast*                               | 100%                                                      |
| O BI        | endable                                | 3                                                         |
| O Er        | asable                                 | 4                                                         |
| O La        | yering                                 | 5                                                         |
| <b>O</b> Po | int strength                           | 4                                                         |
| 0 Av        | vailable individually and in blisters  |                                                           |

## WATER-SOLUBLE SKETCHING

Delicate graphite washes, easy to blend and layer

| RANGE<br>FEATURES |                                                        | WATERSOLUBLE<br>SKETCHING<br>PENCILS                     |
|-------------------|--------------------------------------------------------|----------------------------------------------------------|
| l                 |                                                        | Delicate graphite<br>washes, easy to blend<br>and layer. |
| 0                 | Texture                                                | Smooth                                                   |
| 0                 | Wax-based (contains graphite)                          | 0                                                        |
| 0                 | Water-soluble                                          | 0                                                        |
| 0                 | Core size                                              | 4mm                                                      |
| 0                 | No. degrees in range                                   | 3                                                        |
| 0                 | Suitable for fine detail                               | 0                                                        |
| 0                 | Lightfast*                                             | 100%                                                     |
| 0                 | Blendable                                              | 5                                                        |
| 0                 | Erasable                                               | 5                                                        |
| 0                 | Layering                                               | 5                                                        |
| 0                 | Point strength                                         | 5                                                        |
| 0                 | Available individually, and in blisters, tins and tubs |                                                          |

#### DERWENT WATER-SOLUBLE SKETCHING

With a 4mm wide core, Derwent Water-soluble Sketching Pencils are ideal for quick, free style sketches, and bold line and tonal drawings.

Available in three washes; light, medium and dark.