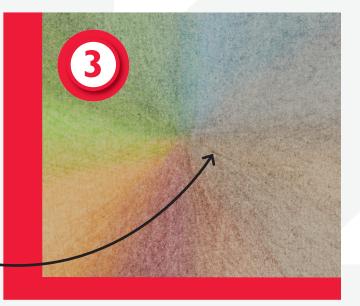

## WAXYTEXTURE

Derwent Artists Pencils have a waxy texture. Colours can be applied in many delicate layers to achieve excellent transparent layering effects.

Ideal for landscapes, en plein air, animals, urban and natural world drawings.