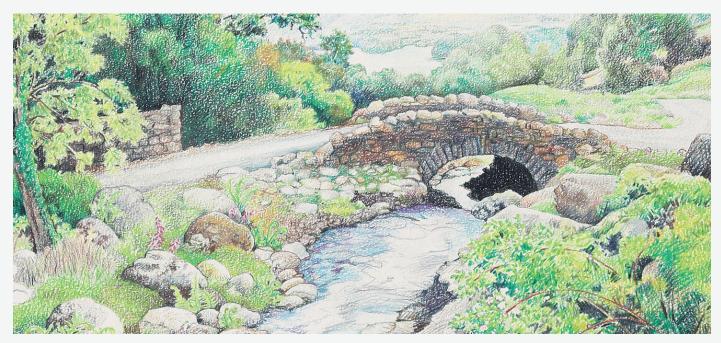

### **FIRM, FOR A STRONG POINT**

Derwent Artists Pencils are the longest standing pencil in the current range, having been made in Cumbria since 1930, and remain a firm favourite amongst many artists.

This pencil range features a firm core that won't break under pressure. A wide core strip allows naturally broad strokes and strong lines, while a consistent sharp point is ideal for finer detail.

## WAXYTEXTURE

Derwent Artists Pencils have a waxy texture. Colours can be applied in many delicate layers to achieve excellent transparent layering effects.

Ideal for landscapes, en plein air, animals, urban and natural world drawings.