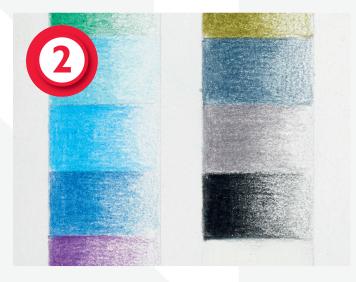

## WAXYTEXTURE

Derwent Artists Pencils have a waxy texture. Colours can be applied in many delicate layers to achieve excellent transparent layering effects.

Ideal for landscapes, en plein air, animals, urban and natural world drawings.