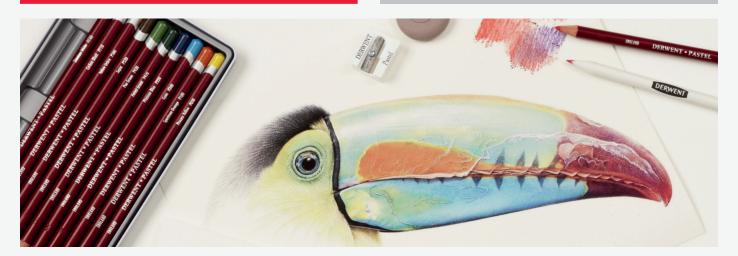

#### FINE, POWDERY TEXTURE

Derwent Pastel Pencils are soft and very blendable, with a very fine powdery texture. Ideal for both loose and detailed work.

"Derwent Pastel Pencils are ideal for both loose and detailed work - the soft nature of the pastel strip makes blending easy, allowing me to tackle nature's extensive colour palette with added confidence. Being able to use the same pencil for detail ensures consistency across my artwork, and a realism that suits my perfectionist tendancies. In my humble opinion, they are second to none for drawing wildlife in particular"

Martin Aveling - Professional Artist