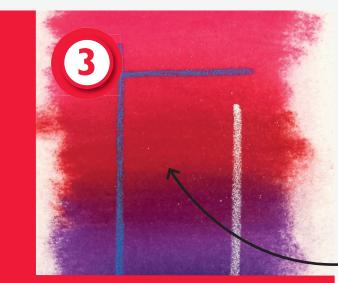

## ENHANCED CONTROL, WITH PENCIL PRECISION

Easy to control for accurate drawing with less mess, Derwent Pastel Pencils can be sharpened for detailed work, and mixed, smudged and blended for a range of effects including fine lines and detailed pastel studies.