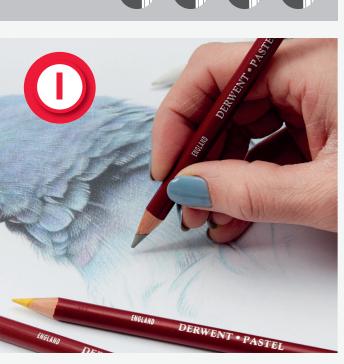

## ENHANCED CONTROL, WITH PENCIL PRECISION

Easy to control for accurate drawing with less mess, Derwent Pastel Pencils can be sharpened for detailed work, and mixed, smudged and blended for a range of effects including fine lines and detailed pastel studies.

#### FINE, POWDERY TEXTURE

Derwent Pastel Pencils are soft and very blendable, with a very fine powdery texture. Ideal for both loose and detailed work.

"Derwent Pastel Pencils are ideal for both loose and detailed work - the soft nature of the pastel strip makes blending easy, allowing me to tackle nature's extensive colour palette with added confidence. Being able to use the same pencil for detail ensures consistency across my artwork, and a realism that suits my perfectionist tendancies. In my humble opinion, they are second to none for drawing wildlife in particular"