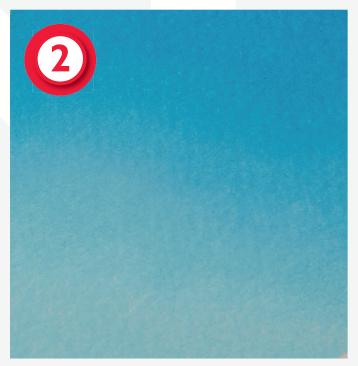

#### **NATURALLY WATER-SOLUBLE**

Pastel is a naturally water-soluble medium and can be used with water to create light washes.