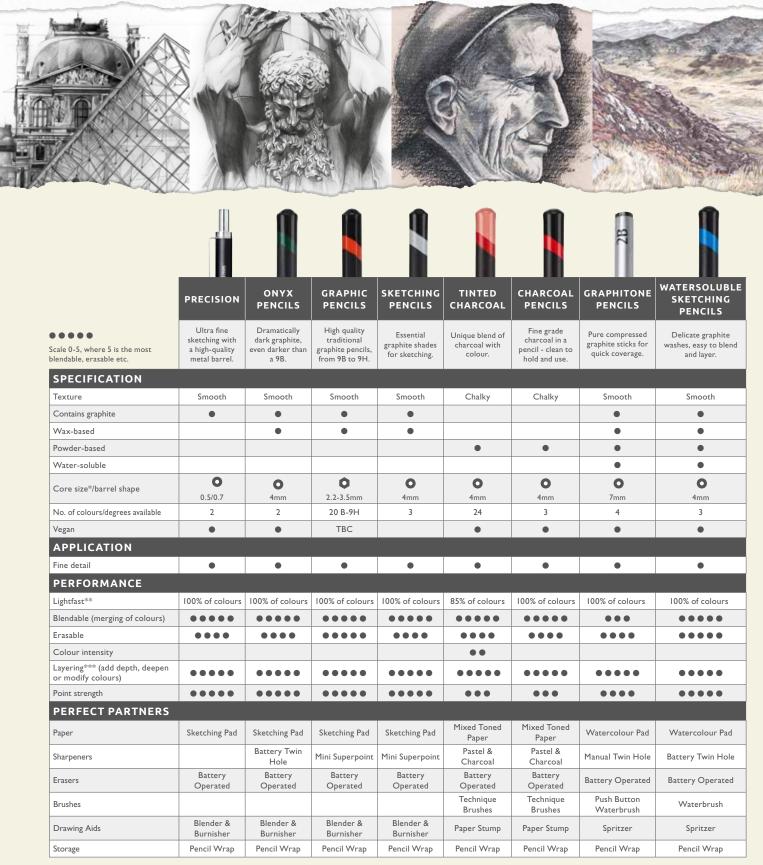

### SKETCHING PENCILS

<sup>\*</sup> Core size may vary by up to 10% \*\* Colours remain the same for 100 years under museum conditions \*\*\* Best performance over 12 layers