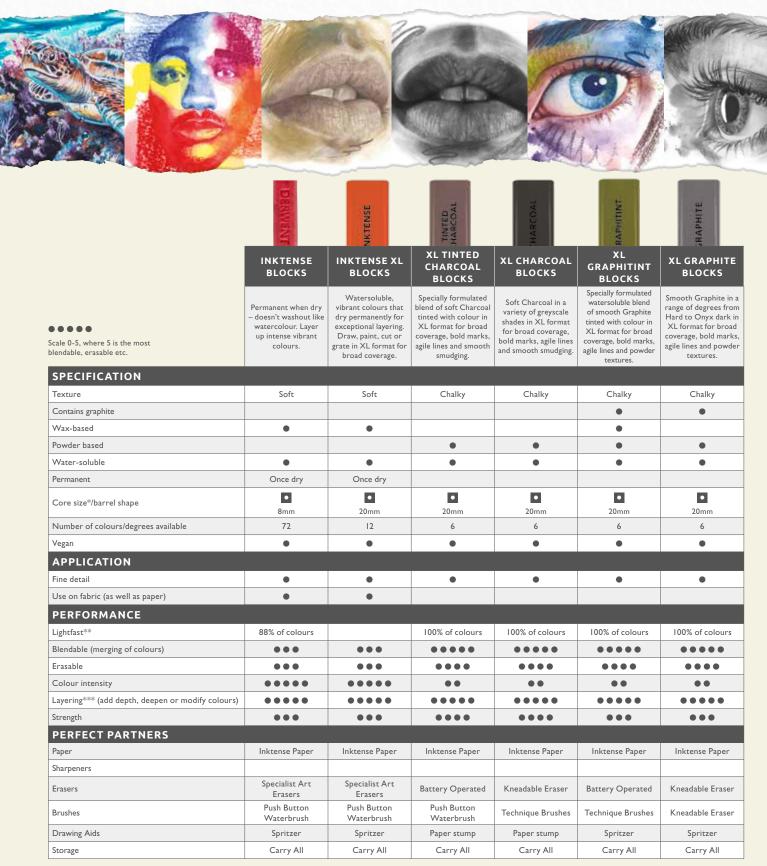

#### **BLOCKS**

<sup>\*</sup> Core size may vary by up to 10% \*\* Colours remain the same for 100 years under museum conditions \*\*\* Best performance over 12 layers