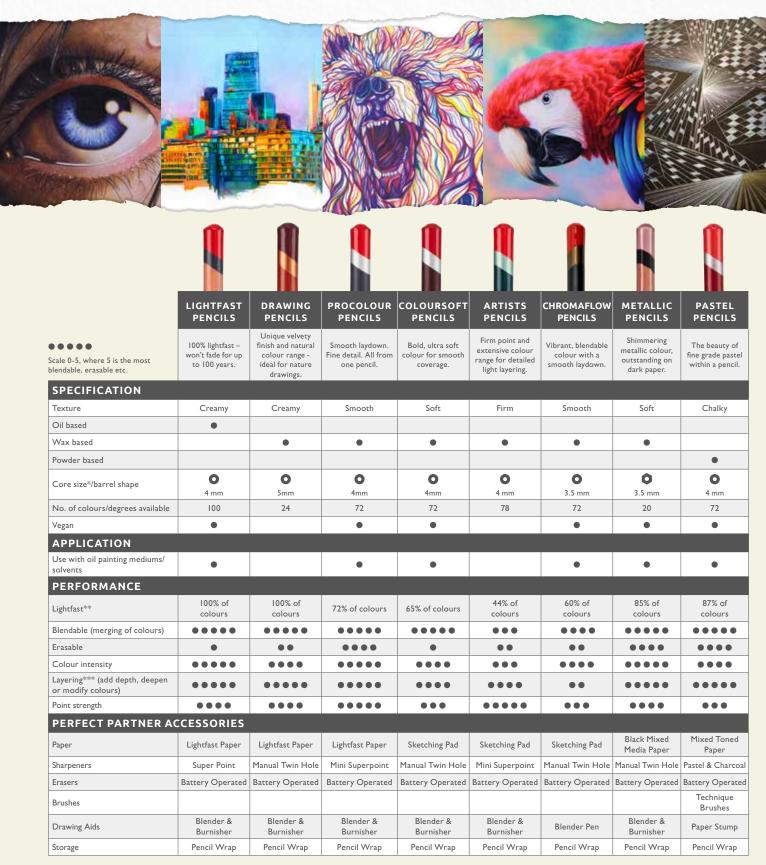

### COLOUR PENCILS

<sup>\*</sup> Core size may vary by up to 10% \*\* Colours remain the same for 100 years under museum conditions \*\*\* Best performance over 12 layers