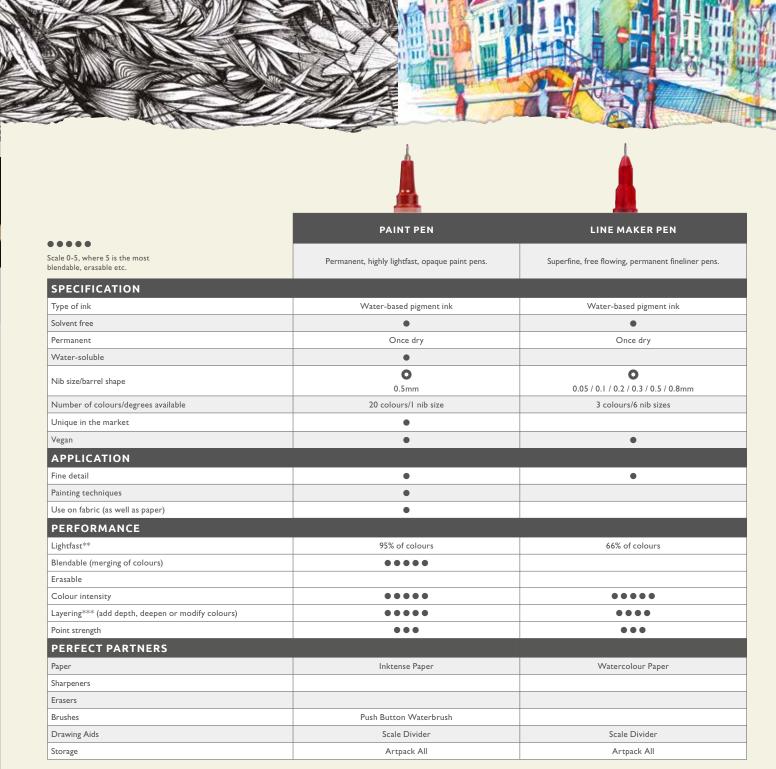

#### PENS

<sup>\*</sup> Core size may vary by up to 10% \*\*\* Colours remain the same for 100 years under museum conditions \*\*\*\* Best performance over 12 layers