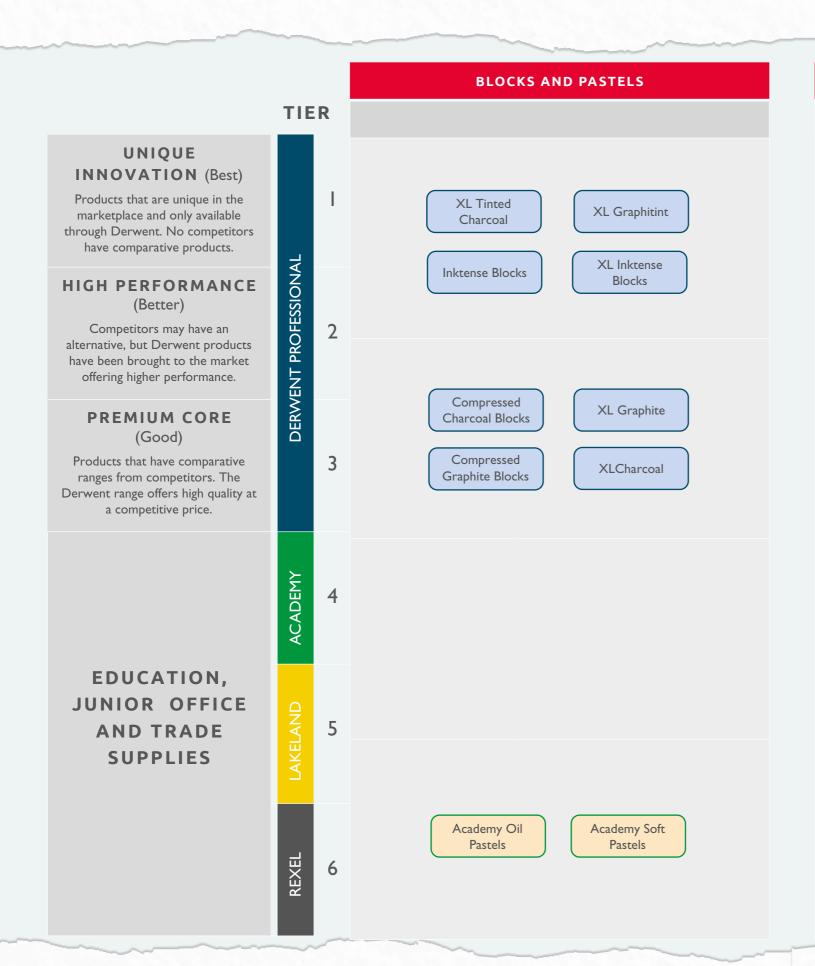

#### **BLOCKS**

<sup>\*</sup> Core size may vary by up to 10% \*\* Colours remain the same for 100 years under museum conditions \*\*\* Best performance over 12 layers

# PRODUCT HIERARCHY

Derwent has a long history of innovation and new product development. This comes from a deep understanding of the needs of the artistic community. We aim to stay at the forefront, developing new solutions to every day creative problems as well as improving the way we service and support our customers. No other competitor offers such specialist

breadth across the range of pencils and associated products. This product hierarchy helps consumers understand the ranges according to a product's uniqueness.

Professional range KEY:

Water-soluble Water-soluble