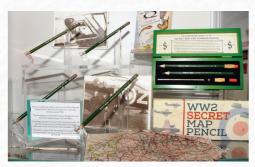

# DERWENT PENCIL MUSEUM

Located in Keswick at the site of the original factory, the Derwent Pencil Museum has been welcoming visitors to the home of pencil manufacture for over 37 years.

Discover our secret WW2 pencils with hidden maps, The Queen's Diamond Jubilee pencil, miniature pencil sculptures and much much more!