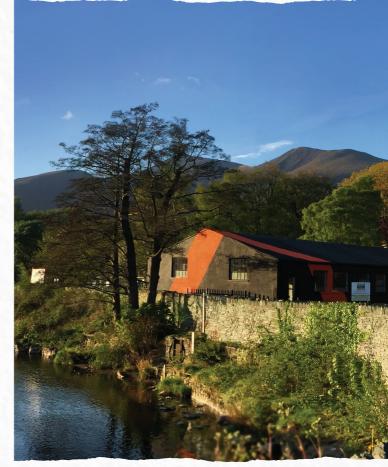

# DERWENT PENCIL MUSEUM

Located in Keswick at the site of the original factory, the Derwent Pencil Museum has been welcoming visitors to the home of pencil manufacture for over 37 years.

Discover our secret WW2 pencils with hidden maps, The Queen's Diamond Jubilee pencil, miniature pencil sculptures and much much more!