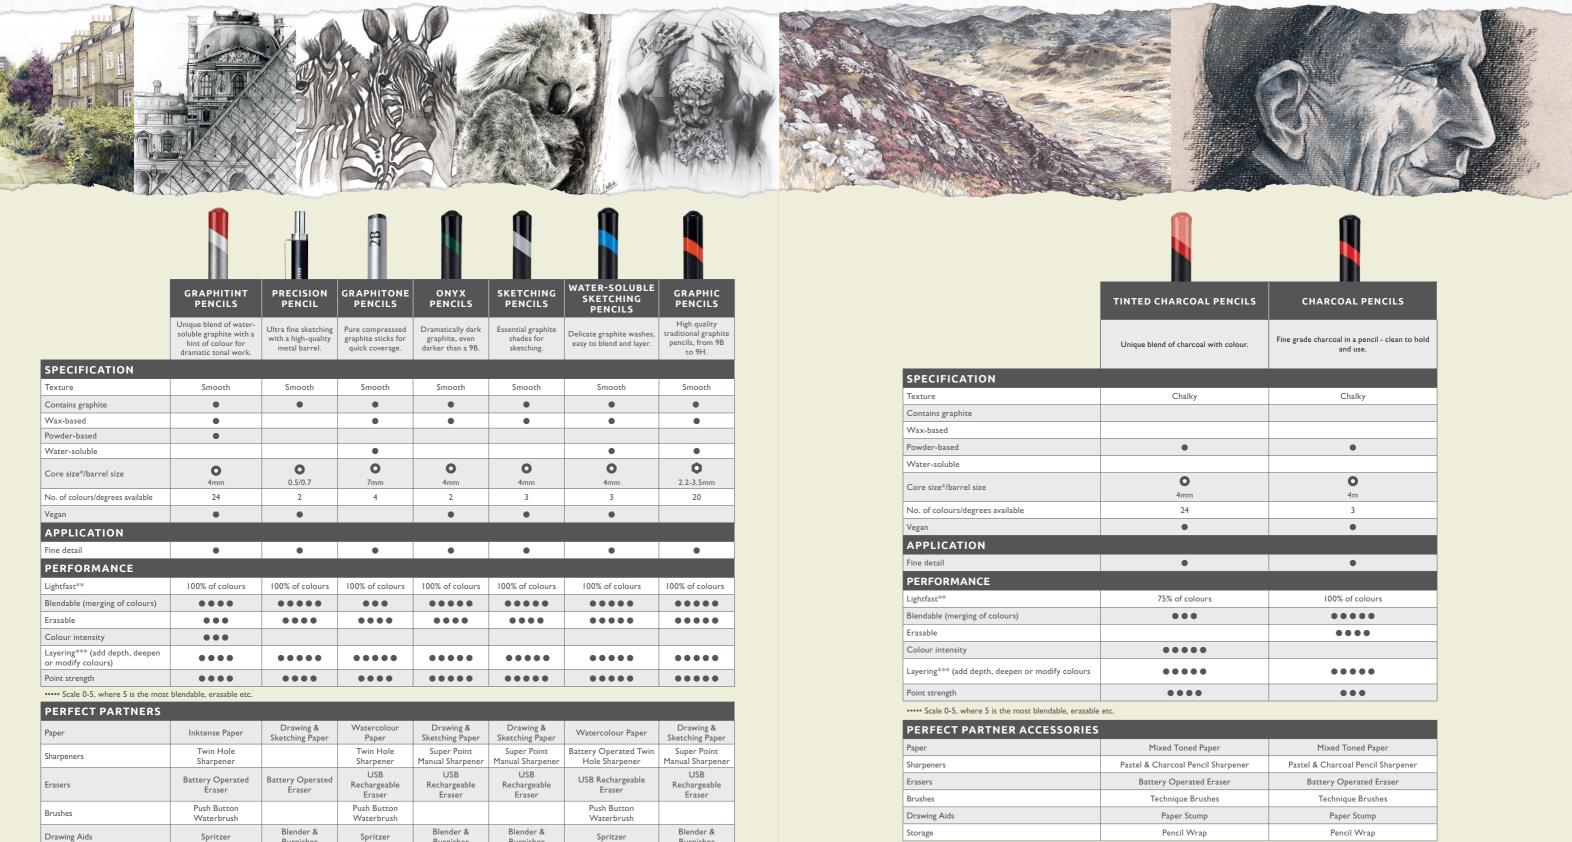

## **GRAPHITE PENCILS**

## CHARCOAL PENCILS

\* Core size may vary by up to 10% \*\* Colours remain the same for 100 years under museum conditions \*\*\* Best performance over 12 layers

\* Core size may vary by up to 10% \*\* Colours remain the same for 100 years under museum conditions \*\*\* Best performance over 12 layers

\* Core size may vary by up to 10% \*\* Colours remain the same for 100 years under museum conditions \*\*\* Best performance over 12 layers

|                                                      | LIGHTFAST<br>PENCILS                                   | DRAWING<br>PENCILS                                                                      | PROCOLOUR<br>PENCILS                                    | COLOURSOFT<br>PENCILS                              | ARTISTS<br>PENCILS                                                          | METALLIC<br>PENCILS                                             | PASTEL<br>PENCILS                                      | CHROMAFLOW<br>PENCILS                                  |
|------------------------------------------------------|--------------------------------------------------------|-----------------------------------------------------------------------------------------|---------------------------------------------------------|----------------------------------------------------|-----------------------------------------------------------------------------|-----------------------------------------------------------------|--------------------------------------------------------|--------------------------------------------------------|
|                                                      | 100% lightfast –<br>won't fade for up<br>to 100 years. | Unique velvety<br>finish and natural<br>colour range -<br>ideal for nature<br>drawings. | Smooth laydown.<br>Fine detail. All from<br>one pencil. | Bold, ultra soft<br>colour for smooth<br>coverage. | Firm point and<br>extensive colour<br>range for detailed<br>light layering. | Shimmering<br>metallic colour,<br>outstanding on<br>dark paper. | The beauty of<br>fine grade pastel<br>within a pencil. | Vibrant, blendable<br>colour with a<br>smooth laydown. |
| SPECIFICATION                                        |                                                        |                                                                                         |                                                         |                                                    |                                                                             |                                                                 |                                                        |                                                        |
| Texture                                              | Creamy                                                 | Creamy                                                                                  | Smooth                                                  | Soft                                               | Firm                                                                        | Soft                                                            | Chalky                                                 | Smooth                                                 |
| Oil-based                                            | •                                                      |                                                                                         |                                                         |                                                    |                                                                             |                                                                 |                                                        |                                                        |
| Wax-based                                            |                                                        | •                                                                                       | ٠                                                       | •                                                  | •                                                                           | ٠                                                               |                                                        | •                                                      |
| Powder-based                                         |                                                        |                                                                                         |                                                         |                                                    |                                                                             |                                                                 | •                                                      |                                                        |
| Core size*/barrel shape                              | <b>0</b><br>4 mm                                       | <b>0</b><br>5mm                                                                         | <b>0</b><br>4mm                                         | <b>0</b><br>4mm                                    | <b>0</b><br>4 mm                                                            | <b>0</b><br>3.5 mm                                              | <b>0</b><br>4 mm                                       | <b>0</b><br>3.5 mm                                     |
| No. of colours/degrees available                     | 100                                                    | 24                                                                                      | 72                                                      | 72                                                 | 78                                                                          | 20                                                              | 72                                                     | 150                                                    |
| Vegan                                                | •                                                      |                                                                                         | ٠                                                       | •                                                  |                                                                             | •                                                               | •                                                      | •                                                      |
| APPLICATION                                          |                                                        |                                                                                         |                                                         |                                                    |                                                                             |                                                                 |                                                        |                                                        |
| Use with oil painting mediums/<br>solvents           | •                                                      |                                                                                         | ٠                                                       | •                                                  |                                                                             | ٠                                                               | •                                                      | •                                                      |
| PERFORMANCE                                          |                                                        |                                                                                         |                                                         |                                                    |                                                                             |                                                                 |                                                        |                                                        |
| Lightfast**                                          | 100% of<br>colours                                     | 100% of<br>colours                                                                      | 72% of colours                                          | 88% of colours                                     | 44% of colours                                                              | 85% of colours                                                  | 87% of colours                                         | 68%                                                    |
| Blendable (merging of colours)                       | ••••                                                   | ••••                                                                                    | ••••                                                    | ••••                                               | •••                                                                         | ••••                                                            | ••••                                                   | ••••                                                   |
| Erasable                                             | •                                                      | ••                                                                                      | ••••                                                    | •                                                  | ••                                                                          | ••••                                                            | ••••                                                   | ••••                                                   |
| Colour intensity                                     | ••••                                                   | ••••                                                                                    | ••••                                                    | ••••                                               | •••                                                                         | ••••                                                            | ••••                                                   | ••••                                                   |
| Layering*** (add depth, deepen<br>or modify colours) | ••••                                                   | ••••                                                                                    | ••••                                                    | ••••                                               | ••••                                                                        | ••••                                                            | ••••                                                   | ••••                                                   |
| Point strength                                       | ••••                                                   | ••••                                                                                    | ••••                                                    | •••                                                | ••••                                                                        | ••••                                                            | •••                                                    | ••••                                                   |
| ••••• Scale 0-5, where 5 is the most                 | t blendable, erasable e                                | etc.                                                                                    |                                                         |                                                    |                                                                             |                                                                 |                                                        |                                                        |
| PERFECT PARTNER A                                    | CCESSORIES                                             |                                                                                         |                                                         |                                                    |                                                                             |                                                                 |                                                        |                                                        |
| Paper                                                | Lightfast Paper                                        | Lightfast Paper                                                                         | Lightfast Paper                                         | Drawing &<br>Sketching Paper                       | Drawing &<br>Sketching Paper                                                | Black Mixed<br>Media Paper                                      | Mixed<br>Toned Paper                                   | Drawing &<br>Sketching Paper                           |
| Sharpeners                                           | Super Point<br>Manual Sharpener                        | Twin Hole<br>Sharpener                                                                  | Super Point Mini<br>Manual Sharpener                    | Twin Hole<br>Sharpener                             | Super Point Mini<br>Manual Sharpener                                        | Twin Hole<br>Sharpener                                          | Pastel & Charcoal<br>Sharpener                         | Twin Hole<br>Sharpener                                 |
| Erasers                                              | USB Rechargeable<br>Eraser                             | USB Rechargeable<br>Eraser                                                              | USB Rechargeable<br>Eraser                              | USB Rechargeable<br>Eraser                         | USB Rechargeable<br>Eraser                                                  | Dual Eraser Pack                                                | USB Rechargeable<br>Eraser                             | USB Rechargeable<br>Eraser                             |
| Brushes                                              |                                                        |                                                                                         |                                                         |                                                    |                                                                             |                                                                 |                                                        |                                                        |
| Drawing Aids                                         | Blender &<br>Burnisher                                 | Blender &<br>Burnisher                                                                  | Blender &<br>Burnisher                                  | Blender &<br>Burnisher                             | Blender &<br>Burnisher                                                      | Blender &<br>Burnisher                                          | Paper Stump                                            | Blender Pen                                            |
| Storage                                              | Pencil Wrap                                            | Pencil Wrap                                                                             | Pencil Wrap                                             | Pencil Wrap                                        | Pencil Wrap                                                                 | Pencil Wrap                                                     | Pencil Wrap                                            | Pencil Wrap                                            |