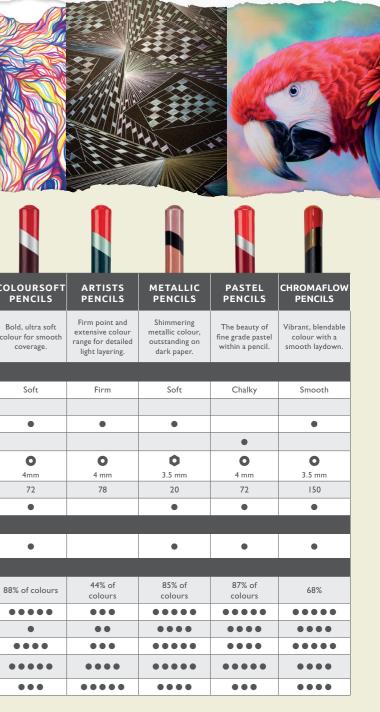

\* Core size may vary by up to 10% \*\* Colours remain the same for 100 years under museum conditions \*\*\* Best performance over 12 layers

|                                                      | LIGHTFAST<br>PENCILS                                   | DRAWING<br>PENCILS                                                                      | PROCOLOUR<br>PENCILS                                    | COLOURSOFT<br>PENCILS                              | ARTISTS<br>PENCILS                                                          | METALLIC<br>PENCILS                                             | PASTEL<br>PENCILS                                      | CHROMAFLOW<br>PENCILS                                  |
|------------------------------------------------------|--------------------------------------------------------|-----------------------------------------------------------------------------------------|---------------------------------------------------------|----------------------------------------------------|-----------------------------------------------------------------------------|-----------------------------------------------------------------|--------------------------------------------------------|--------------------------------------------------------|
|                                                      | 100% lightfast –<br>won't fade for up<br>to 100 years. | Unique velvety<br>finish and natural<br>colour range -<br>ideal for nature<br>drawings. | Smooth laydown.<br>Fine detail. All from<br>one pencil. | Bold, ultra soft<br>colour for smooth<br>coverage. | Firm point and<br>extensive colour<br>range for detailed<br>light layering. | Shimmering<br>metallic colour,<br>outstanding on<br>dark paper. | The beauty of<br>fine grade pastel<br>within a pencil. | Vibrant, blendable<br>colour with a<br>smooth laydown. |
| SPECIFICATION                                        |                                                        |                                                                                         |                                                         |                                                    |                                                                             |                                                                 |                                                        |                                                        |
| Texture                                              | Creamy                                                 | Creamy                                                                                  | Smooth                                                  | Soft                                               | Firm                                                                        | Soft                                                            | Chalky                                                 | Smooth                                                 |
| Oil-based                                            | •                                                      |                                                                                         |                                                         |                                                    |                                                                             |                                                                 |                                                        |                                                        |
| Wax-based                                            |                                                        | •                                                                                       | ٠                                                       | •                                                  | •                                                                           | ٠                                                               |                                                        | •                                                      |
| Powder-based                                         |                                                        |                                                                                         |                                                         |                                                    |                                                                             |                                                                 | •                                                      |                                                        |
| Core size*/barrel shape                              | <b>0</b><br>4 mm                                       | <b>0</b><br>5mm                                                                         | <b>0</b><br>4mm                                         | <b>0</b><br>4mm                                    | <b>0</b><br>4 mm                                                            | <b>0</b><br>3.5 mm                                              | <b>0</b><br>4 mm                                       | <b>0</b><br>3.5 mm                                     |
| No. of colours/degrees available                     | 100                                                    | 24                                                                                      | 72                                                      | 72                                                 | 78                                                                          | 20                                                              | 72                                                     | 150                                                    |
| Vegan                                                | •                                                      |                                                                                         | ٠                                                       | •                                                  |                                                                             | •                                                               | •                                                      | •                                                      |
| APPLICATION                                          |                                                        |                                                                                         |                                                         |                                                    |                                                                             |                                                                 |                                                        |                                                        |
| Use with oil painting mediums/<br>solvents           | •                                                      |                                                                                         | ٠                                                       | •                                                  |                                                                             | ٠                                                               | •                                                      | •                                                      |
| PERFORMANCE                                          |                                                        |                                                                                         |                                                         |                                                    |                                                                             |                                                                 |                                                        |                                                        |
| Lightfast**                                          | 100% of<br>colours                                     | 100% of<br>colours                                                                      | 72% of colours                                          | 88% of colours                                     | 44% of colours                                                              | 85% of colours                                                  | 87% of colours                                         | 68%                                                    |
| Blendable (merging of colours)                       | ••••                                                   | ••••                                                                                    | ••••                                                    | ••••                                               | •••                                                                         | ••••                                                            | ••••                                                   | ••••                                                   |
| Erasable                                             | •                                                      | ••                                                                                      | ••••                                                    | •                                                  | ••                                                                          | ••••                                                            | ••••                                                   | ••••                                                   |
| Colour intensity                                     | ••••                                                   | ••••                                                                                    | ••••                                                    | ••••                                               | •••                                                                         | ••••                                                            | ••••                                                   | ••••                                                   |
| Layering*** (add depth, deepen<br>or modify colours) | ••••                                                   | ••••                                                                                    | ••••                                                    | ••••                                               | ••••                                                                        | ••••                                                            | ••••                                                   | ••••                                                   |
| Point strength                                       | ••••                                                   | ••••                                                                                    | ••••                                                    | •••                                                | ••••                                                                        | ••••                                                            | •••                                                    | ••••                                                   |
| ••••• Scale 0-5, where 5 is the most                 | t blendable, erasable e                                | etc.                                                                                    |                                                         |                                                    |                                                                             |                                                                 |                                                        |                                                        |
| PERFECT PARTNER A                                    | CCESSORIES                                             |                                                                                         |                                                         |                                                    |                                                                             |                                                                 |                                                        |                                                        |
| Paper                                                | Lightfast Paper                                        | Lightfast Paper                                                                         | Lightfast Paper                                         | Drawing &<br>Sketching Paper                       | Drawing &<br>Sketching Paper                                                | Black Mixed<br>Media Paper                                      | Mixed<br>Toned Paper                                   | Drawing &<br>Sketching Paper                           |
| Sharpeners                                           | Super Point<br>Manual Sharpener                        | Twin Hole<br>Sharpener                                                                  | Super Point Mini<br>Manual Sharpener                    | Twin Hole<br>Sharpener                             | Super Point Mini<br>Manual Sharpener                                        | Twin Hole<br>Sharpener                                          | Pastel & Charcoal<br>Sharpener                         | Twin Hole<br>Sharpener                                 |
| Erasers                                              | USB Rechargeable<br>Eraser                             | USB Rechargeable<br>Eraser                                                              | USB Rechargeable<br>Eraser                              | USB Rechargeable<br>Eraser                         | USB Rechargeable<br>Eraser                                                  | Dual Eraser Pack                                                | USB Rechargeable<br>Eraser                             | USB Rechargeable<br>Eraser                             |
| Brushes                                              |                                                        |                                                                                         |                                                         |                                                    |                                                                             |                                                                 |                                                        |                                                        |
| Drawing Aids                                         | Blender &<br>Burnisher                                 | Blender &<br>Burnisher                                                                  | Blender &<br>Burnisher                                  | Blender &<br>Burnisher                             | Blender &<br>Burnisher                                                      | Blender &<br>Burnisher                                          | Paper Stump                                            | Blender Pen                                            |
| Storage                                              | Pencil Wrap                                            | Pencil Wrap                                                                             | Pencil Wrap                                             | Pencil Wrap                                        | Pencil Wrap                                                                 | Pencil Wrap                                                     | Pencil Wrap                                            | Pencil Wrap                                            |