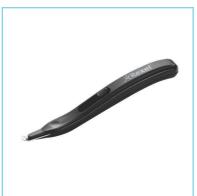

#### **Product Description**

Slim and lightweight, the Extract-It Staple Remover Pen is a quick and effective way of removing standard staples from documents. An integrated magnet retains removed staples while the stainless steel tip and ergonomic design make it easy to use.

### Features

- Blue staple remover pen; Integrated magnet to retain the removed staples; Stainless steel tip; Quick and easy well to remove staples from documents
- · With integrated magnet to retain the removed staples
- Stainless steel tip