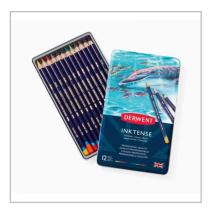

# **Derwent Inktense 12 Pencils Tin**

#### **Features**

- 12 Inktense pencils in a tin
- Round pencils with 8mm barrel and 4mm water-soluble core
- · Firm yet smooth texture with a strong point
- · Advanced performance with specially formulated active colour technology
- · Richly coloured pigments intensify when activated with water
- · Light washes dry permanently
- · Use on porous materials for a wide range of fine art and craft projects
- · Fixed in place on fabrics when hand washed in cool water (below 30 degrees) with no harsh detergents
- For best results, pair with: Derwent Inktense Paper, Battery Twin Hole Operated Sharpener, Push Button Waterbrushes, Specialist Artist Erasers and Spritzer
- Colour Palette: Sun Yellow, Tangerine, Poppy Red, Fuchsia, Deep Indigo, Sea Blue, Teal Green, Apple Green, Leaf Green, Baked Earth, Bark and Ink Black