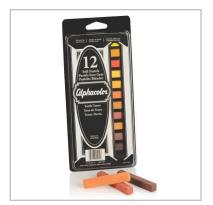

### **Product Description**

Expand your presentation color palette with this selection of earth tone pastels. These earth tone shade variations will add visual subtlety to any presentation or artwork display.

#### **Features**

- · Soft square pastels blend easily and delivers rich earth tones
- · Ideal for paper, cloth or ceramics
- · Includes reusable plastic tray
- · Alphacolor pastels are AP approved by Art and Creative Materials Institute
- 12 earth tones Black, Brown, Burnt Sienna, Dark Brown, Deep Orange, Earth, Golden Ochre, Medium Yellow, Ochre, Orange, Red-Earth, Yellow-Orange
- · 12 pastels per pack