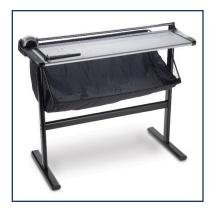

#### **Product Description**

This durable heavy-duty 38" trimmer is ideal for offices or schools. It trims a wide variety of materials including banners, posters, presentations and more. Also ideal for trimming laminated items. Full trimmer stand and catch bin are included.

#### **Features**

- · Stainless-steel rotary blade cuts in both directions
- · Transparent cutting guide
- · Alignment grid and ruler for accuracy
- Table height stand and catch bin included