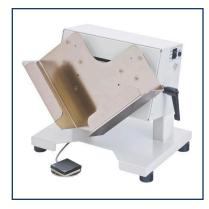

### **Product Description**

Tabletop jogger

### **Features**

- · Significantly reduces misfeeds and double feeds in printers, folders, and collators
- · Space saving, compact footprint v-shaped
- Adjustable-angle table 4 inch tray thickness foot pedal operation or continuous all-metal construction