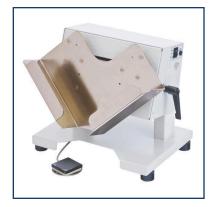

### **Product Description**

Tabletop jogger

### **Features**

- Significantly reduces misfeeds and double feeds in printers, folders, and collators
- · Space saving, compact footprint v-shaped
- Adjustable-angle table 4 inch tray thickness foot pedal operation or continuous all-metal construction