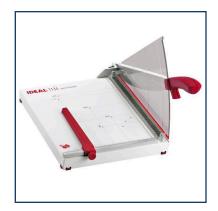

### **Product Description**

**Tabletop Trimmer** 

#### **Features**

- Solingen steel blade set may be re-sharpened
- · Manual clamp
- Transparent Lexan® safety guard with integrated cutting line indicator
- Precision side guides scaled in inches and metric system
- · Adjustable back gauge
- Standard paper sizes indicated on table
- · Non-skid rubber feet for safe operation
- · Heavy duty blade mounting bracket
- All Metal Construction