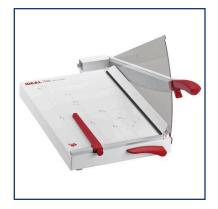

### **Features**

- Solingen steel blade set may be re-sharpened
- Precision automatic clamp with "Easy Lift" release lever for easy paper removal
- Transparent Lexan® safety guard with integrated cutting line indicator
- Precision side guides scaled in inches and metric system
- · Adjustable back gauge
- Standard paper sizes indicated on table
- · Non-skid rubber feet for safe operation
- · Solid cast aluminum blade mounting bracket with double pivot bearings for blade axle all-metal construction