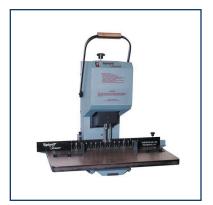

# EBM-S Stationary Drill, BackGauge Slide Guide

1730918

#### **Product Description**

Precision hole drilling is easy with production drills.

## Features

- Economical 2" capacity table-top drill
- · Stationary table with backguage slide guide system
- Product moves across table for easy multi-hole drilling
- · Ideal for offices, schools, and small print operations