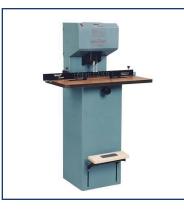

# FM-2 Single Spindle Drill

### **Product Description**

Hands free, low maintenance and efficient single spindle floor model drill. Provides maximum productivity at an affordable price.

## Features

- Single spindle drill
- 2" drilling capacity
- Hands-free operation
- Low maintenance