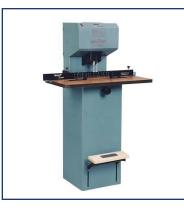

# **FM-2 Single Spindle Drill**

### **Product Description**

Hands free, low maintenance and efficient single spindle floor model drill. Provides maximum productivity at an affordable price.

## Features

- Single spindle drill
- 2" drilling capacity
- Hands-free operation
- Low maintenance